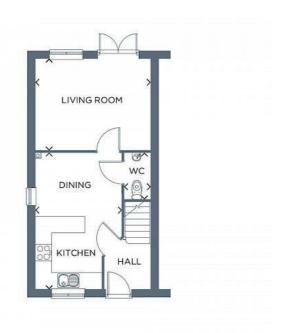

This stylish three-bedroom house exudes modern charm and functionality. Its open-plan kitchen-diner is a culinary enthusiast's dream, boasting a generously sized L-shaped worktop that effortlessly combines practicality with sophistication. Step through the French doors from the inviting living room and discover a harmonious transition between the indoor and outdoor spaces.

As you Ascend to the upper level, a world of comfort awaits. There are three well-appointed bedrooms, offering ample space for relaxation and personalisation. The family bathroom, adomed with Porcelanosa tiling, is a relaxing place to get ready for the day or have a nice long soak.