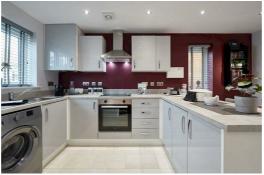

This stylish three-bedroom house exudes modern charm and functionality. Its open-plan kitchen-diner is a culinary enthusiast's dream, boasting a generously sized L-shaped worktop that effortlessly combines practicality with sophistication. Step through the French doors from the inviting living room and discover a harmonious transition between the indoor and outdoor spaces.