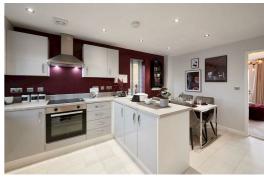

This stylish three-bedroom house exudes modern charm and functionality. Its open-plan kitchen-diner is a culinary enthusiast's dream, boasting a generously sized L-shaped worktop that effortlessly combines practicality with sophistication. Step through the French doors from the inviting living room and discover a harmonious transition between the indoor and outdoor spaces.