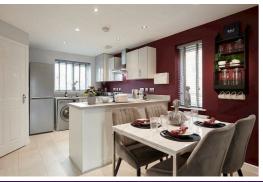

This stylish three-bedroom house exudes modern charm and functionality. Its open-plan kitchen-diner is a culinary enthusiast's dream, boasting a generously sized L-shaped worktop that effortlessly combines practicality with sophistication. Step through the French doors from the inviting living room and discover a harmonious transition between the indoor and outdoor spaces.