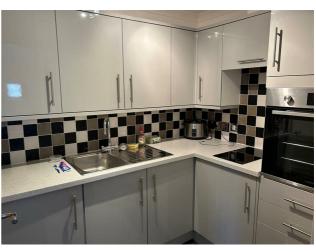

#### **KITCHEN**

5'11" x 7'3" (1.80m x 2.21m)

Modern fitted Kitchen with electric hob and oven. Cupboards.