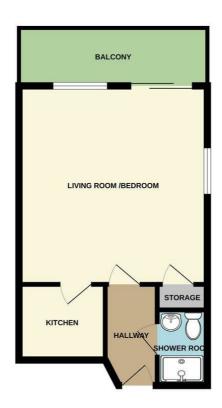

#### **ENTRANCE HALL**

Phone entry system. Radiator.

#### LIVING ROOM/BEDROOM

15'1" x 14'1" (4.60m x 4.29m)

Built in wardrobe with pull down double bed. Double glazed windows to side and rear aspect. Double glazed sliding doors to balcony. Electric radiator.

# **BATHROOM**

Electric shower, sink and WC, Heated towel rail.

# **STORAGE CUPBOARD**

#### **KITCHEN**

5'11" x 7'3" (1.80m x 2.21m)

Modern fitted Kitchen with electric hob and oven. Cupboards.

# **OUTSIDE BALCONY**

To the rear.