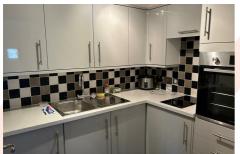

#### **KITCHEN**

5'11" x 7'3" (1.80m x 2.21m)

Modern fitted Kitchen with electric hob and oven. Cupboards.