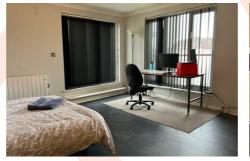

#### LIVING ROOM/BEDROOM

15'1" x 14'1" (4.60m x 4.29m)

Built in wardrobe with pull down double bed. Double glazed windows to side and rear aspect. Double glazed sliding doors to balcony. Electric radiator.