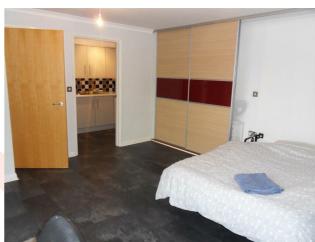

#### LIVING ROOM/BEDROOM

15'1" x 14'1" (4.60m x 4.29m)

Built in wardrobe with pull down double bed. Double glazed windows to side and rear aspect. Double glazed sliding doors to balcony. Electric radiator.