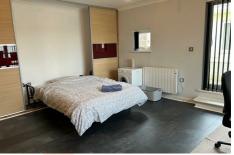

#### LIVING ROOM/BEDROOM

15'1" x 14'1" (4.60m x 4.29m)

Built in wardrobe with pull down double bed. Double glazed windows to side and rear aspect. Double glazed sliding doors to balcony. Electric radiator.