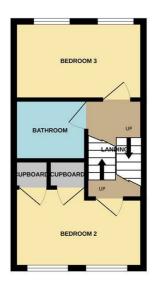

## **BEDROOM TWO**

14'9" x 12'5" (4.5 x 3.8)

A versatile room which lends itself as a Bedroom or further living space. Stunning Solent views are enjoyed from this room.

# **LANDING**

Skylight window offering much natural light.

# **BATHROOM**

Suite comprising bath, WC and hand basin.

# BEDROOM 3

14'9" x 12'5" (4.5 x 3.8)

This room originally arranged as two bedrooms could revert back as there are two doors to the room along with two windows. Rear aspect.