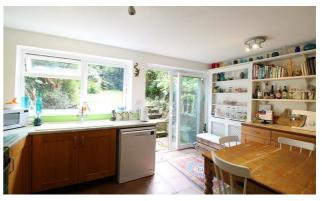

### KITCHEN/DINER

14'5" x 9'10" (4.4 x 3.0)

Always the social heart of a home. Pleasant aspect over the rear garden. Sliding patio door for access to garden. Range of wood fronted Kitchen units. Tiled flooring. Gas cooker point. Cupboard. Radiator.