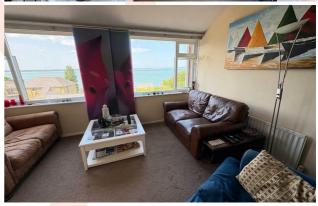

### **LOUNGE**

14'9" x 12'5" (4.5 x 3.8)

Simply stunning Solent views from the Lounge. Sliding patio doors provide access the outside balcony - enjoy a glass of wine from here and enjoy the action on the Solent. Two radiators.