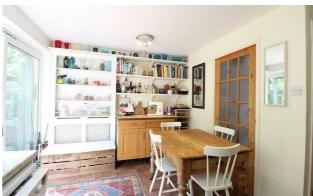

### KITCHEN/DINER

14'5" x 9'10" (4.4 x 3.0)

Always the social heart of a home. Pleasant aspect over the rear garden. Sliding patio door for access to garden. Range of wood fronted Kitchen units. Tiled flooring. Gas cooker point. Cupboard. Radiator.