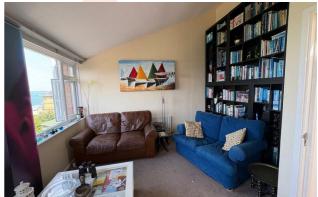

### **LOUNGE**

14'9" x 12'5" (4.5 x 3.8)

Simply stunning Solent views from the Lounge. Sliding patio doors provide access the outside balcony - enjoy a glass of wine from here and enjoy the action on the Solent. Two radiators.