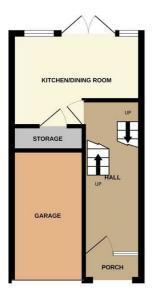

# 9 CLIFF ROAD, COWES, PO31 8BN

Covered Porch to Reception Hall with wood flooring. Under stairs cupboard and stairs off.

### KITCHEN/DINER

14'5" x 9'10" (4.4 x 3.0)

Always the social heart of a home. Pleasant aspect over the rear garden. Sliding patio door for access to garden. Range of wood fronted Kitchen units. Tiled flooring. Gas cooker point. Cupboard. Radiator.

### **LANDING**

Stairs off.

## **OUTSIDE**

Driveway and hardstanding to the front. Integral Garage. Rear garden enclosed by trees and bushes and laid mainly to lawn. Small patio off the rear of the property. Southerly aspect.