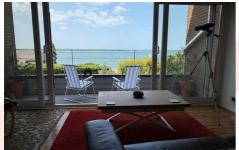

### **LOUNGE**

14'9" x 12'5" (4.5 x 3.8)

Simply stunning Solent views from the Lounge. Sliding patio doors provide access the outside balcony - enjoy a glass of wine from here and enjoy the action on the Solent. Two radiators.

## **BEDROOM TWO**

14'9" x 12'5" (4.5 x 3.8)

A versatile room which lends itself as a Bedroom or further living space. Stunning Solent views are enjoyed from this room.