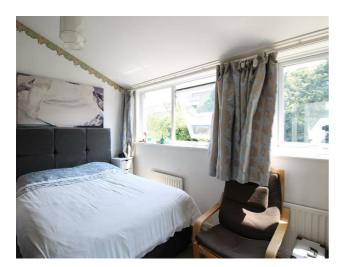

## **BEDROOM ONE**

14'9" x 8'10" (4.5 x 2.7)

Double aspect over rear garden. Radiator. Built in cupboard.