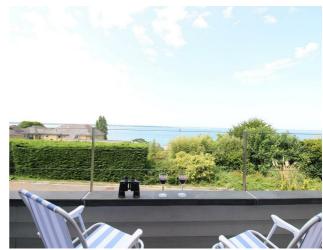

### **LOUNGE**

14'9" x 12'5" (4.5 x 3.8)

Simply stunning Solent views from the Lounge. Sliding patio doors provide access the outside balcony - enjoy a glass of wine from here and enjoy the action on the Solent. Two radiators.

## **BEDROOM TWO**

14'9" x 12'5" (4.5 x 3.8)

A versatile room which lends itself as a Bedroom or further living space. Stunning Solent views are enjoyed from this room.