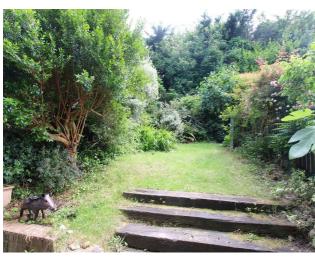

## **OUTSIDE**

Driveway and hardstanding to the front. Integral Garage. Rear garden enclosed by trees and bushes and laid mainly to lawn. Small patio off the rear of the property. Southerly aspect.