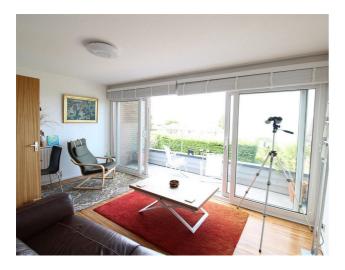

## **BEDROOM TWO**

14'9" x 12'5" (4.5 x 3.8)

A versatile room which lends itself as a Bedroom or further living space. Stunning Solent views are enjoyed from this room.