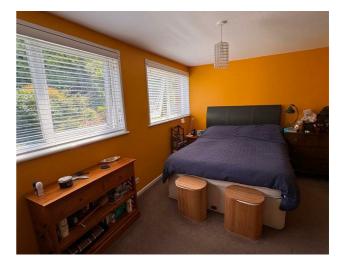

## **BEDROOM ONE**

14'9" x 8'10" (4.5 x 2.7)

Double aspect over rear garden. Radiator. Built in cupboard.

# BEDROOM 3

14'9" x 12'5" (4.5 x 3.8)

This room originally arranged as two bedrooms could revert back as there are two doors to the room along with two windows. Rear aspect.