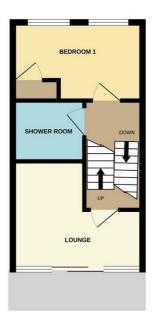

### **LOUNGE**

14'9" x 12'5" (4.5 x 3.8)

Simply stunning Solent views from the Lounge. Sliding patio doors provide access the outside balcony - enjoy a glass of wine from here and enjoy the action on the Solent. Two radiators.

## **LANDING**

Open tread stairs off.

### **SHOWER ROOM**

Comprising shower cubicle, pedestal hand basin and WC.

## **BEDROOM ONE**

14'9" x 8'10" (4.5 x 2.7)

Double aspect over rear garden. Radiator. Built in cupboard.