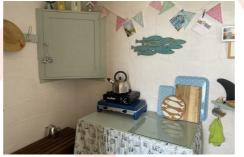

#### THE BEACH HUT

6'9" x 7'9" (2.06m x 2.36m)

Lovely secure storage and sitting area opening up to a good size sitting area for alfresco dining. Enjoying panoramic Solent views with a first class seat for the Gurnard sunset.