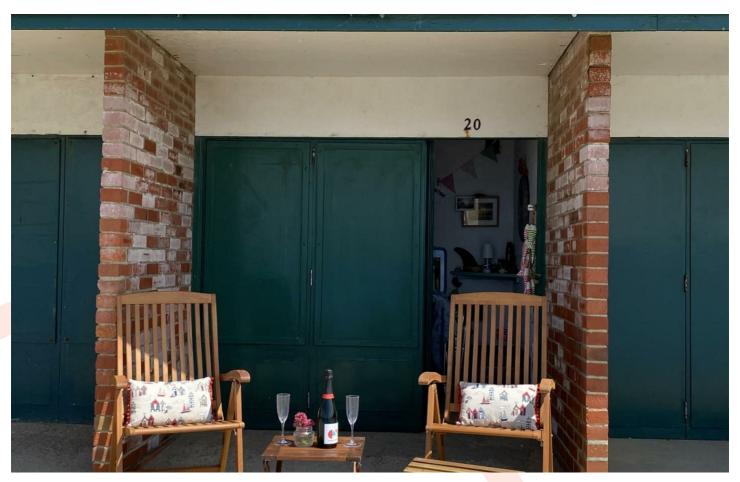

20 THE BAY SHORE ROAD, COWES, PO31 8LD

PRICE £37,500

A rare opportunity to acquire this well located beach hut in the sought after area of Gurnard Bay with stunning views over the Solent to the mainland shore and beyond. The property is of brick and block construction with a pitched shingle tiled roof. Gurnard Sailing Club is conveniently located nearby. The beach hut offers a wonderful place to sit and dine under the covered veranda area and enjoy fantastic summer days and spectacular sunsets from this unique vantage point. Viewing is by appointment.

#### THE BEACH HUT

6'9" x 7'9" (2.06m x 2.36m)

Lovely secure storage and sitting area opening up to a good size sitting area for alfresco dining. Enjoying panoramic Solent views with a first class seat for the Gurnard sunset.