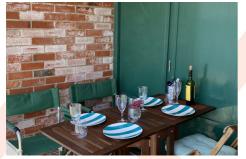

#### THE BEACH HUT

6'9" x 7'9" (2.06m x 2.36m)

Lovely secure storage and sitting area opening up to a good size sitting area for alfresco dining. Enjoying panoramic Solent views with a first class seat for the Gurnard sunset.