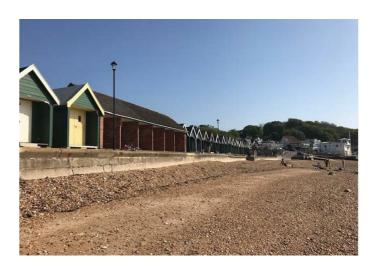

20 THE BAY SHORE ROAD, COWES, PO31 8LD

PRICE £37,500

A rare opportunity to acquire this well located beach hut in the sought after area of Gurnard Bay with stunning views over the Solent to the mainland shore and beyond. The property is of brick and block construction with a pitched shingle tiled roof. Gurnard Sailing Club is conveniently located nearby. The beach hut offers a wonderful place to sit and dine under the covered veranda area and enjoy fantastic summer days and spectacular sunsets from this unique vantage point. Viewing is by appointment.

#### THE BEACH HUT

6'9" x 7'9" (2.06m x 2.36m)

Lovely secure storage and sitting area opening up to a good size sitting area for alfresco dining. Enjoying panoramic Solent views with a first class seat for the Gurnard sunset.