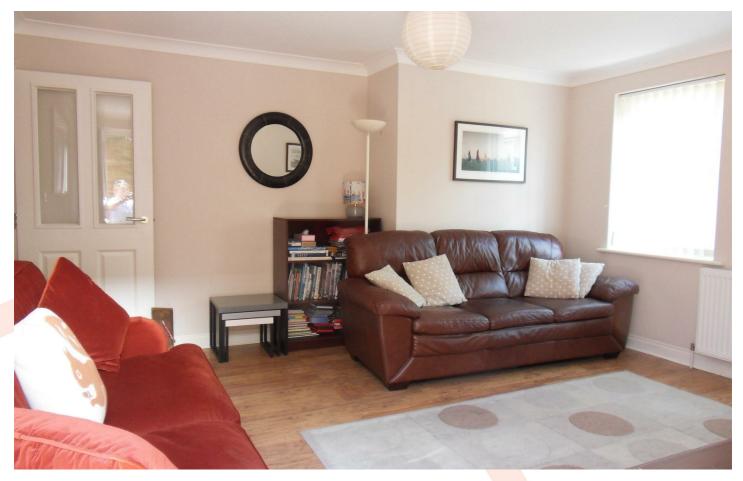

#### LOUNGE

13'4 x 14'5 (4.06m x 4.39m)

Two double glazed windows to front. Double glazed door to side and rear gardens. Radiator. Laminate wood effect flooring.