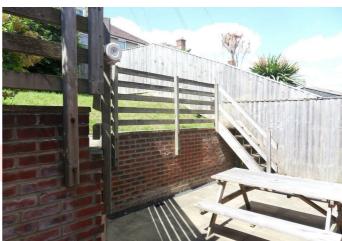

### **OUTSIDE**

Paved area to side, accessed from lounge, with gated access to street. Large paved terrace to the rear with steps leading up to enclosed lawn area.