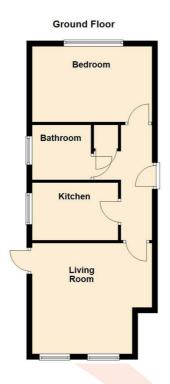

The accommodation comprises a light airy lounge to the front, with kitchen, bathroom and bedroom to the rear. It benefits from its own private patio and garden to the side and rear. It is fully double glazed and centrally heated.

#### **ENTRANCE HALL**

Entry door system. Large built in storage cupboard. Doors to:

#### LOUNGE

13'4 x 14'5 (4.06m x 4.39m)

Two double glazed windows to front. Double glazed door to side and rear gardens. Radiator. Laminate wood effect flooring.

#### **KITCHEN**

9'10 x 7'3 (3.00m x 2.21m)

Double glazed window to side. Fitted with a range of floor and wall cupboards with worktops over. Integral gas hob with extractor fan over and electric fan oven below. Sink with drainer and chrome mixer tap. Tiled splashbacks. Integral washing machine. Space for fridge freezer. Radiator. Wall mounted Vaillant boiler. Tiled flooring.

## **BATHROOM**

6'6 max x 6'10 (1.98m max x 2.08m)

Double glazed window to side. White suite comprising panelled bath with chrome mixer tap and separate chrome shower attachment over and glass screen. Pedestal washbasin with chrome taps. Low level WC. Partly tiled walls. Radiator. Tiled flooring.

## **BEDROOM**

9'1 x 13'4 (2.77m x 4.06m)

Double glazed window to rear. Radiator. Laminate wood effect flooring.

### **OUTSIDE**

Paved area to side, accessed from lounge, with gated access to street. Large paved terrace to the rear with steps leading up to enclosed lawn area.