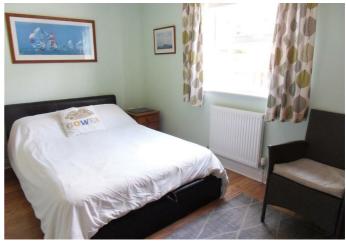

## **BEDROOM**

9'1 x 13'4 (2.77m x 4.06m)

Double glazed window to rear. Radiator. Laminate wood effect flooring.