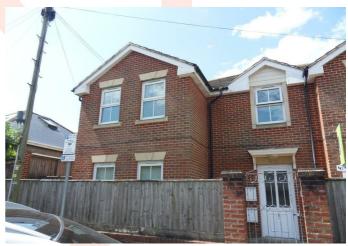

## **BATHROOM**

6'6 max x 6'10 (1.98m max x 2.08m)

Double glazed window to side. White suite comprising panelled bath with chrome mixer tap and separate chrome shower attachment over and glass screen. Pedestal washbasin with chrome taps. Low level WC. Partly tiled walls. Radiator. Tiled flooring.

## **BEDROOM**

9'1 x 13'4 (2.77m x 4.06m)

Double glazed window to rear. Radiator. Laminate wood effect flooring.

### **OUTSIDE**

Paved area to side, accessed from lounge, with gated access to street. Large paved terrace to the rear with steps leading up to enclosed lawn area.

#### **TENURE**

This property is Leasehold. 999 years from 1st January 2007. Maintenance charge including Building Insurance £1000 PA. Ground rent £50 PA. Council Tax Band A Total floor area 49 square metres













You may download, store and use the material for your own personal use and research. You may not republish, retransmit, redistribute or otherwise make the material available to any party or make the same available on any website, online service or bulletin board of your own or of any other party or make the same available in hard copy or in any other media without the website owner's express prior written consent. The website owner's copyright must remain on all reproductions of material taken from this website.

## **COWES OFFICE**

41a High Street, Cowes, Isle of Wight, PO31 7RS **T**: 01983 292114

E: cowes@marvins.co.uk