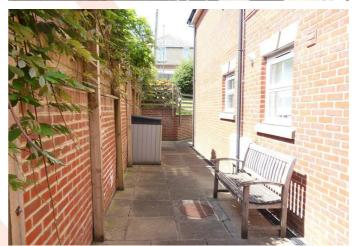

### **OUTSIDE**

Paved area to side, accessed from lounge, with gated access to street. Large paved terrace to the rear with steps leading up to enclosed lawn area.