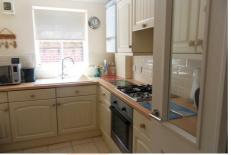

#### **KITCHEN**

9'10 x 7'3 (3.00m x 2.21m)

Double glazed window to side. Fitted with a range of floor and wall cupboards with worktops over. Integral gas hob with extractor fan over and electric fan oven below. Sink with drainer and chrome mixer tap. Tiled splashbacks. Integral washing machine. Space for fridge freezer. Radiator. Wall mounted Vaillant boiler. Tiled flooring.