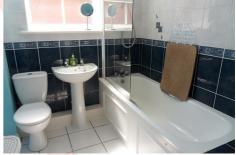

## **BATHROOM**

6'6 max x 6'10 (1.98m max x 2.08m)

Double glazed window to side. White suite comprising panelled bath with chrome mixer tap and separate chrome shower attachment over and glass screen. Pedestal washbasin with chrome taps. Low level WC. Partly tiled walls. Radiator. Tiled flooring.