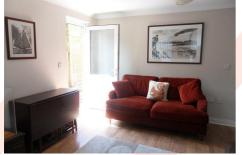

#### LOUNGE

13'4 x 14'5 (4.06m x 4.39m)

Two double glazed windows to front. Double glazed door to side and rear gardens. Radiator. Laminate wood effect flooring.

### **OUTSIDE**

Paved area to side, accessed from lounge, with gated access to street. Large paved terrace to the rear with steps leading up to enclosed lawn area.