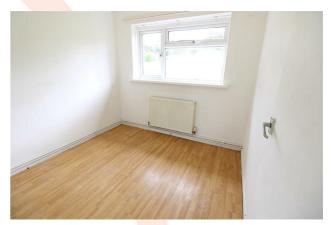

#### **BEDROOM ONE**

11' x 7'4" (3.35m x 2.24m) Radiator. Double glazed window.

#### **BEDROOM TWO**

8'5" x 7'11" (2.57m x 2.41m) Radiator. Double glazed window.