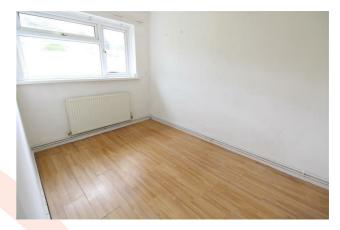

#### **BEDROOM ONE**

11' x 7'4" (3.35m x 2.24m) Radiator. Double glazed window.

#### **BEDROOM TWO**

8'5" x 7'11" (2.57m x 2.41m) Radiator. Double glazed window.