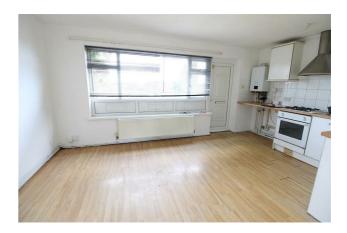

#### **KITCHEN/LIVING ROOM**

#### 16'3" x 13'7" (4.95m x 4.14m)

Radiator. Large double glazed window to front. Views to Tennis Courts and West. Range of fitted floor and wall cupboards with bevel edged work tops. Inset sink unit with mixer tap over. Glow Worm gas boiler. Plumbing for washing machine. Gas hob and electric cooker below. Stainless steel extractor filter canopy over.