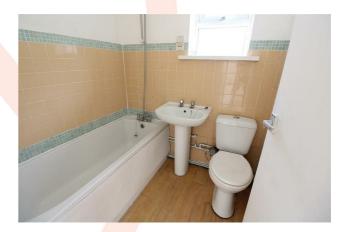

#### BATHROOM

Panelled bath, low level WC and pedestal wash basin. Radiator. Double glazed window. Shaver point.