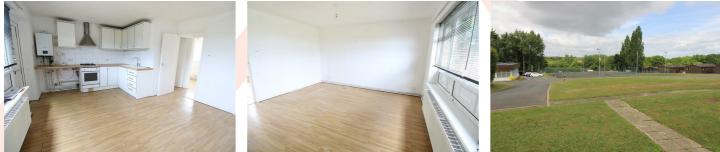

#### **KITCHEN/LIVING ROOM**

#### 16'3" x 13'7" (4.95m x 4.14m)

Radiator. Large double glazed window to front. Views to Tennis Courts and West. Range of fitted floor and wall cupboards with bevel edged work tops. Inset sink unit with mixer tap over. Glow Worm gas boiler. Plumbing for washing machine. Gas hob and electric cooker below. Stainless steel extractor filter canopy over.

#### OUTSIDE

Paved patio area to the front. Communal gardens.