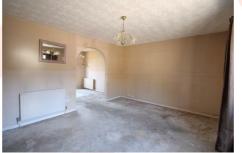

#### **LOUNGE**

16' x 11'4" (4.88m x 3.45m) Stairs off. Radiator. Front aspect. Archway to: