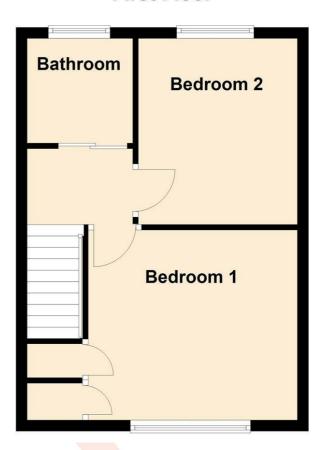

# **First Floor**

You may download, store and use the material for your own personal use and research. You may not republish, retransmit, redistribute or otherwise make the material available to any party or make the same available on any website, online service or bulletin board of your own or of any other party or make the same available in hard copy or in any other media without the website owner's express prior written consent. The website owner's copyright must remain on all reproductions of material taken from this website.

## **BEDROOM ONE**

12'6" x 11'4" (3.81m x 3.45m)

Front aspect. Radiator. Built in cupboard.

## **BEDROOM TWO**

9'9" x 9'7" (2.97m x 2.92m)

Radiator. Rear aspect with a lovely view towards the Solent and East Cowes.

#### **SHOWER ROOM**

Comprising shower cubicle, WC and pedestal wash basin. Towel rail.