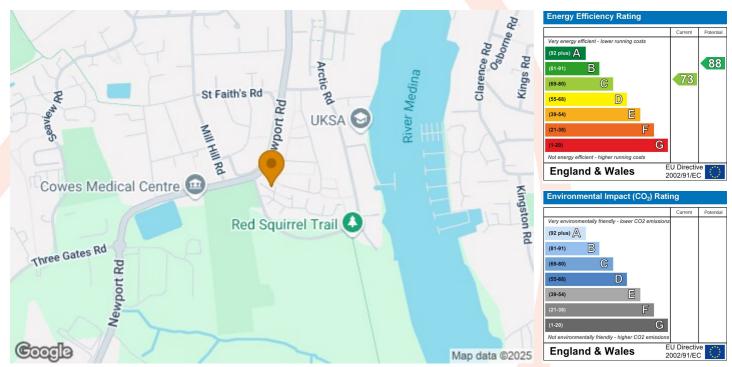

# 14 NELSON COURT, COWES, PO31 8QZ

PRICE £199,950

A super opportunity to purchase a mid-terrace house in a quiet cul-de-sac in Nelson Court, just off Arctic Road and close to local amenities along with the Cycle path. The property is now is need of an uplift thus allowing the new owners the chance to stamp their own mark on their new home. Two Bedrooms are included (one with a pleasant view towards the Solent) as well as an open-plan Kitchen & Dining area. An allocated car parking space is provided and there is also a pleasant rear garden. There is no onward chain and so presents the opprtumity to purchase quickly. We look forward to showing you over.