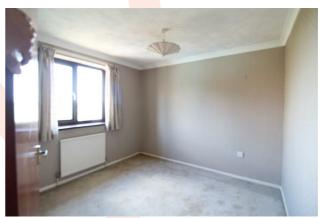

## **BEDROOM ONE**

12'6" x 11'4" (3.81m x 3.45m)

Front aspect. Radiator. Built in cupboard.

## **BEDROOM TWO**

9'9" x 9'7" (2.97m x 2.92m)

Radiator. Rear aspect with a lovely view towards the Solent and East Cowes.