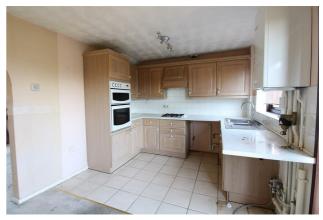

#### **KITCHEN**

7'2" x 9'8" (2.18m x 2.95m)

Range of wall and base units. Built in oven and hob. Plumbing for washing machine. Wall mounted boiler.

First floor landing. Loft access.