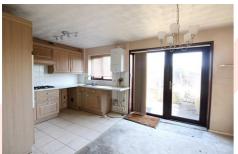

#### **KITCHEN**

7'2" x 9'8" (2.18m x 2.95m)

Range of wall and base units. Built in oven and hob. Plumbing for washing machine. Wall mounted boiler.

First floor landing. Loft access.