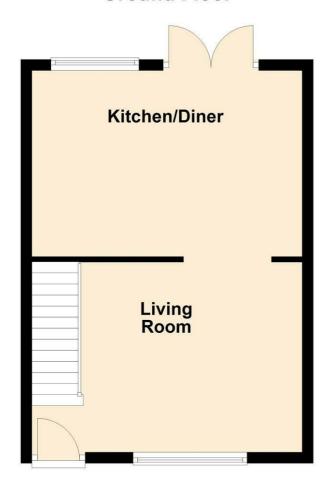

# **Ground Floor**

## Front door to:

#### **LOUNGE**

16' x 11'4" (4.88m x 3.45m) Stairs off. Radiator. Front aspect. Archway to:

#### **DINING AREA**

8'8" x 9'9" (2.64m x 2.97m)

Double doors to outside. Radiator. Open to:

#### **KITCHEN**

7'2" x 9'8" (2.18m x 2.95m)

Range of wall and base units. Built in oven and hob. Plumbing for washing machine. Wall mounted boiler.

First floor landing. Loft access.