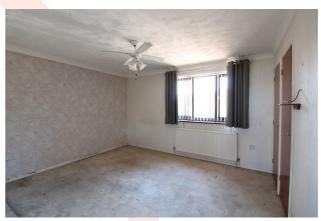

## **BEDROOM ONE**

12'6" x 11'4" (3.81m x 3.45m)

Front aspect. Radiator. Built in cupboard.

## **BEDROOM TWO**

9'9" x 9'7" (2.97m x 2.92m)

Radiator. Rear aspect with a lovely view towards the Solent and East Cowes.