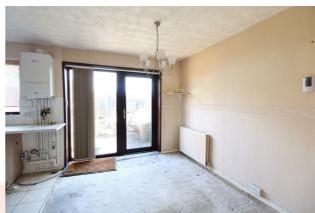

#### **DINING AREA**

8'8" x 9'9" (2.64m x 2.97m)

Double doors to outside. Radiator. Open to: