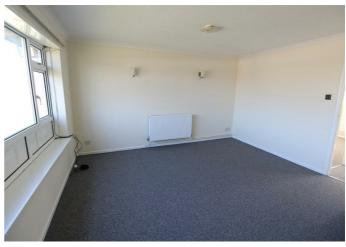

## LOUNGE/KITCHEN

16'3" x 13'7" (4.95 x 4.14)

A light airy room with a large double glazed window giving views over Gurnard Pines. Two wall light points. Radiator. The kitchen area comprises a range of fitted floor and wall mounted units with tiled splash backs and worktops over. Gas cooker point. Plumbing for washing machine. Stainless steel sink unit with mixer tap. Wall mounted Glow worm gas boiler.