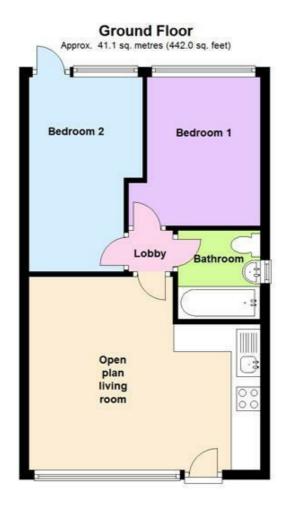

#### **ENTRANCE**

Double glazed door leading to living area.

## LOUNGE/KITCHEN

16'3" x 13'7" (4.95 x 4.14)

A light airy room with a large double glazed window giving views over Gurnard Pines. Two wall light points. Radiator. The kitchen area comprises a range of fitted floor and wall mounted units with tiled splash backs and worktops over. Gas cooker point. Plumbing for washing machine. Stainless steel sink unit with mixer tap. Wall mounted Glow worm gas boiler.

#### **BEDROOM ONE**

7'4" x 11'0" (2.24 x 3.35)

Radiator. Double glazed window.

#### **BEDROOM TWO**

7'11" x 8'4" (2.41 x 2.54)

Radiator. Double glazed window.

#### **BATHROOM**

Bathroom comprising of panelled bath. Square vanity basin with storage beneath. Low level WC. Fully tiled walls. Double glazed window.

## **TENURE**

The property is held on a balance of a 99 year lease from 1st October 2000. Approx service charge is £998.86 PA.

The Ground Rent £2732

Total area: approx. 41.1 sq. metres (442.0 sq. feet)

You may download, store and use the material for your own personal use and research. You may not republish, retransmit, redistribute or otherwise make the material available to any party or make the same available on any website, online service or bulletin board of your own or of any other party or make the same available in hard copy or in any other media without the website owner's express prior written consent. The website owner's copyright must remain on all reproductions of material taken from this website.