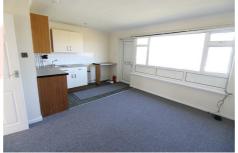

## LOUNGE/KITCHEN

16'3" x 13'7" (4.95 x 4.14)

A light airy room with a large double glazed window giving views over Gurnard Pines. Two wall light points. Radiator. The kitchen area comprises a range of fitted floor and wall mounted units with tiled splash backs and worktops over. Gas cooker point. Plumbing for washing machine. Stainless steel sink unit with mixer tap. Wall mounted Glow worm gas boiler.