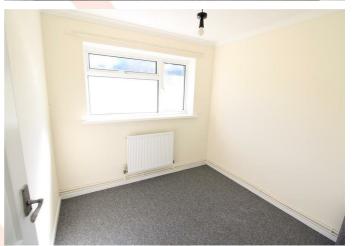

#### **BEDROOM ONE**

7'4" x 11'0" (2.24 x 3.35)

Radiator. Double glazed window.

#### **BEDROOM TWO**

7'11" x 8'4" (2.41 x 2.54)

Radiator. Double glazed window.