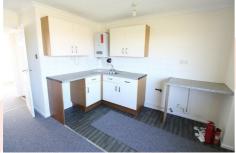

## LOUNGE/KITCHEN

16'3" x 13'7" (4.95 x 4.14)

A light airy room with a large double glazed window giving views over Gurnard Pines. Two wall light points. Radiator. The kitchen area comprises a range of fitted floor and wall mounted units with tiled splash backs and worktops over. Gas cooker point. Plumbing for washing machine. Stainless steel sink unit with mixer tap. Wall mounted Glow worm gas boiler.