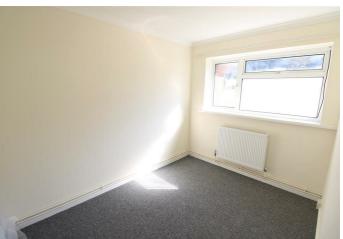

#### **BEDROOM ONE**

7'4" x 11'0" (2.24 x 3.35)

Radiator. Double glazed window.

#### **BEDROOM TWO**

7'11" x 8'4" (2.41 x 2.54)

Radiator. Double glazed window.