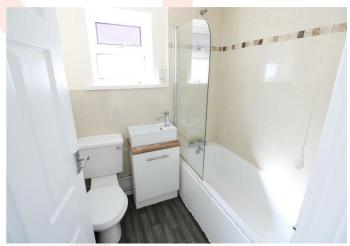

#### **BATHROOM**

Bathroom comprising of panelled bath. Square vanity basin with storage beneath. Low level WC. Fully tiled walls. Double glazed window.