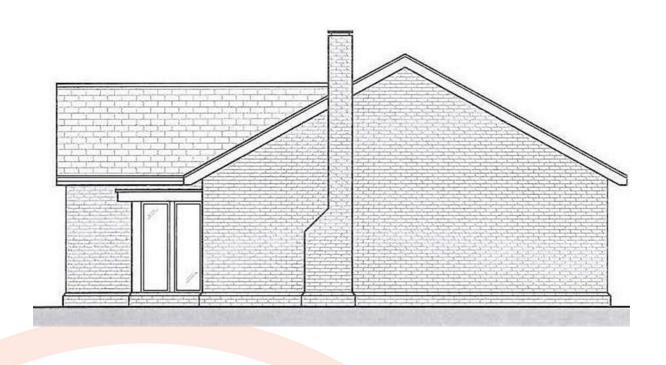

222A NEWPORT ROAD, COWES, PO31 8PE

£145,000

A great opportunity to acquire this individual Building plot, located to the outskirts of Cowes, yet being within easy reach of Cowes town and local facilities including the High speed passenger service to Southampton. Permission granted under Ref21/02552/FUL allows for the construction of a detached three bedroom Bungalow with en-suite to the main bedroom. There is Parking and turning area, plus gardens surrounding. The access from Newport road has already been established. Viewing is by appointment. Size of Plot approximately depth 32 m, irregular shape with maximum width approximately 45 m.