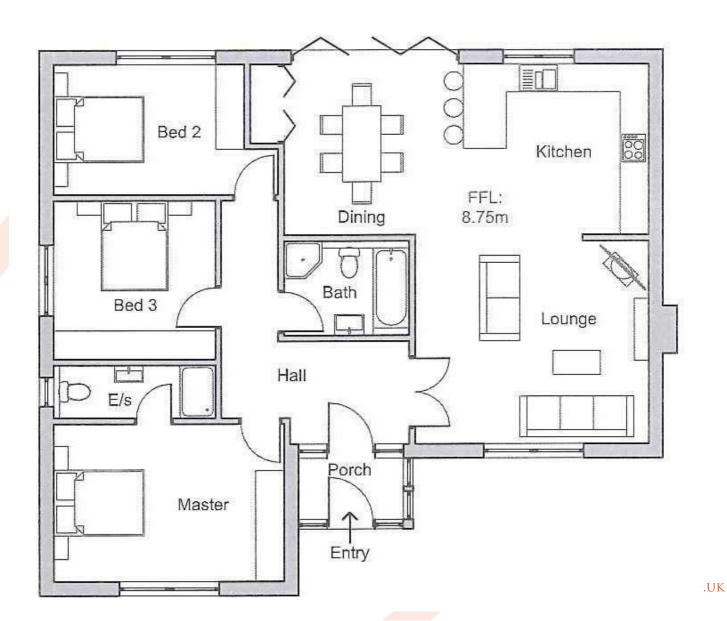

222A NEWPORT ROAD, COWES, PO31 8PE

£145,000

A great opportunity to acquire this individual Building plot, located to the outskirts of Cowes, yet being within easy reach of Cowes town and local facilities including the High speed passenger service to Southampton. Permission granted under Ref21/02552/FUL allows for the construction of a detached three bedroom Bungalow with en-suite to the main bedroom. There is Parking and turning area, plus gardens surrounding. The access from Newport road has already been established. Viewing is by appointment. Size of Plot approximately depth 32 m, irregular shape with maximum width approximately 45 m.