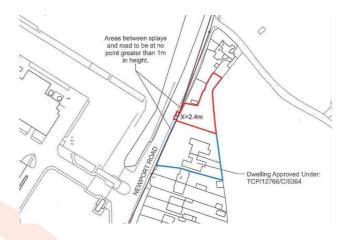

222A NEWPORT ROAD, COWES, PO31 8PE

£145,000

A great opportunity to acquire this individual Building plot, located to the outskirts of Cowes, yet being within easy reach of Cowes town and local facilities including the High speed passenger service to Southampton. Permission granted under Ref21/02552/FUL allows for the construction of a detached three bedroom Bungalow with en-suite to the main bedroom. There is Parking and turning area, plus gardens surrounding. The access from Newport road has already been established. Viewing is by appointment. Size of Plot approximately depth 32 m, irregular shape with maximum width approximately 45 m.