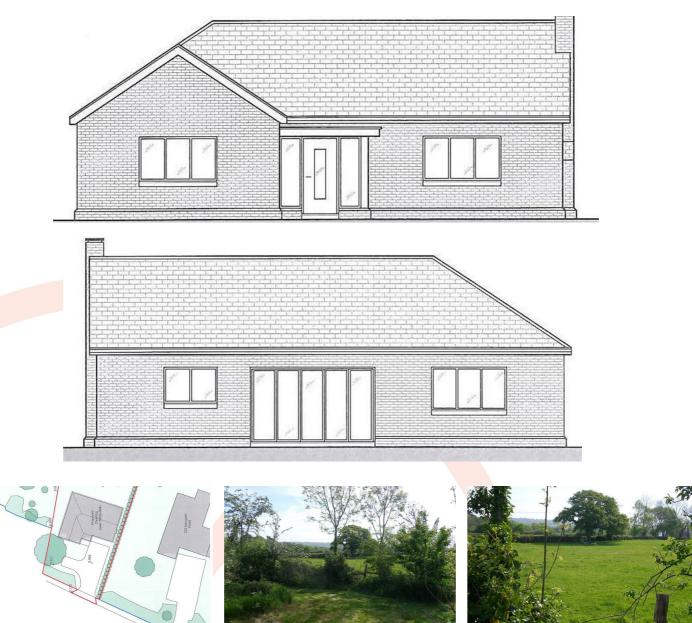

222A NEWPORT ROAD, COWES, PO31 8PE

£145,000

A great opportunity to acquire this individual Building plot, located to the outskirts of Cowes, yet being within easy reach of Cowes town and local facilities including the High speed passenger service to Southampton. Permission granted under Ref21/02552/FUL allows for the construction of a detached three bedroom Bungalow with en-suite to the main bedroom. There is Parking and turning area, plus gardens surrounding. The access from Newport road has already been established. Viewing is by appointment. Size of Plot approximately depth 32 m, irregular shape with maximum width approximately 45 m.