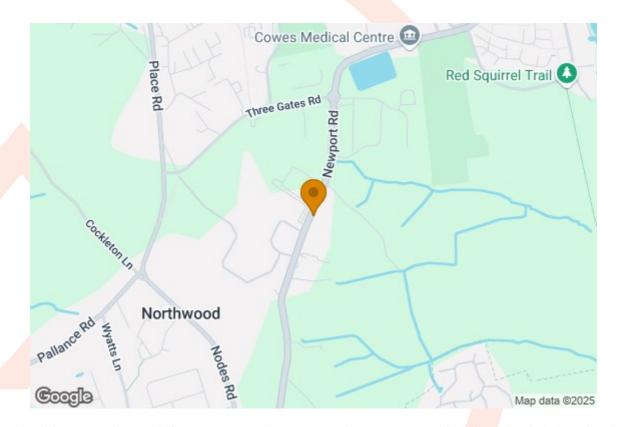

222A NEWPORT ROAD, COWES, PO31 8PE

£145,000

A great opportunity to acquire this individual Building plot, located to the outskirts of Cowes, yet being within easy reach of Cowes town and local facilities including the High speed passenger service to Southampton. Permission granted under Ref21/02552/FUL allows for the construction of a detached three bedroom Bungalow with en-suite to the main bedroom. There is Parking and turning area, plus gardens surrounding. The access from Newport road has already been established. Viewing is by appointment. Size of Plot approximately depth 32 m, irregular shape with maximum width approximately 45 m.