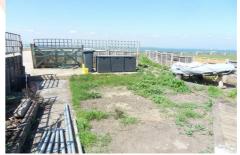

#### **OUTSIDE**

This chalet occupies a plot measuring approximately 19 m depth in total by approximately 7 m width. To the rear of the plot there is an enclosed garden with uninterrupted sea views and car hardstanding. Adjacent to the chalet is a timber workshop with power.