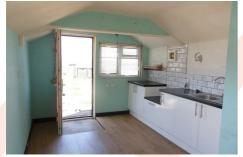

### KITCHENETTE/LOUNGE

14'11" x 9'8" (4.55m x 2.95m)

Two windows to the side and rear. Double glazed window to front with sea views. A range of floor units with bevel edged work tops over. Stainless steel sink unit with chrome mixer taps. Electric cooker point. Tiled splash backs. Laminate wood flooring. Door to: