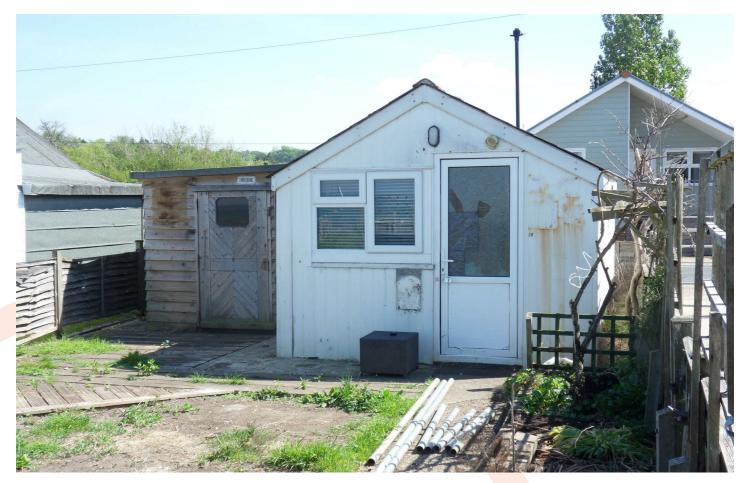

# 19 BEACHSIDE CHALETS MARSH ROAD, GURNARD, PO31 8HX

PRICE GUIDE £150,000

This detached one bedroom chalet occupies an enviable position on popular Marsh Road with fine Solent views. Within the garden area there is a parking space. This opportunity could lend itself to redevelopment /improvement subject to the normal planning requirements etc. Currently of mixed construction. Viewing is strictly by appointment. Cash purchase only.

#### **OUTSIDE**

This chalet occupies a plot measuring approximately 19 m depth in total by approximately 7 m width. To the rear of the plot there is an enclosed garden with uninterrupted sea views and car hardstanding. Adjacent to the chalet is a timber workshop with power.