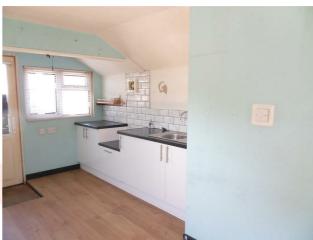

### KITCHENETTE/LOUNGE

14'11" x 9'8" (4.55m x 2.95m)

Two windows to the side and rear. Double glazed window to front with sea views. A range of floor units with bevel edged work tops over. Stainless steel sink unit with chrome mixer taps. Electric cooker point. Tiled splash backs. Laminate wood flooring. Door to: