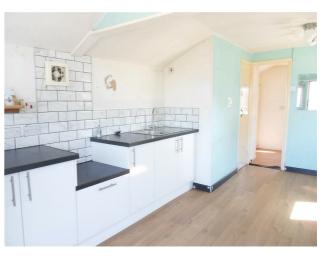

### KITCHENETTE/LOUNGE

14'11" x 9'8" (4.55m x 2.95m)

Two windows to the side and rear. Double glazed window to front with sea views. A range of floor units with bevel edged work tops over. Stainless steel sink unit with chrome mixer taps. Electric cooker point. Tiled splash backs. Laminate wood flooring. Door to: