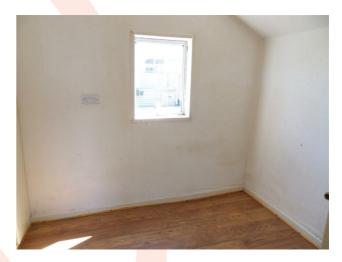

#### **BEDROOM**

6'7" x 9'7" (2.01m x 2.92m)

Window to rear. Vanity wash basin with cupboard storage under. Built in wardrobe. Laminate wood flooring.