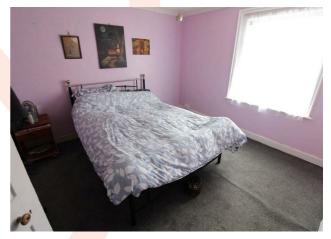

#### First Floor

BEDROOM ONE 11'7" x 11' (3.53m x 3.35m) Double glazed window.

#### **BEDROOM TWO**

11'7" x 9'7" (3.53m x 2.92m) Double glazed window. Over stairs cupboard.