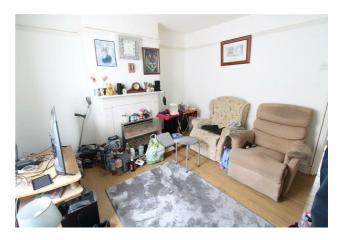

## **DINING ROOM**

11'6" x 9'9" (3.51m x 2.97m) Double glazed window. Laminate wood flooring. Under stairs storage cupboard. Stairs to upper floor off.