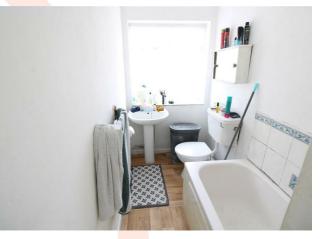

zed window. Laminate wood flooring. Gas point.

## **DINING ROOM**

11'6" x 9'9" (3.51m x 2.97m) Double glazed window. Laminate wood flooring. Under stairs storage cupboard. Stairs to upper floor off.

### **KITCHEN**

# 8'7" x 5'11" (2.62m x 1.80m)

Fitted with floor and wall cupboards with bevel edged worktops. Stainless steel sink unit. Plumbing for washing machine. Built in electric cooker with gas hob. Rear lobby and door to rear garden.

## BATHROOM

Panelled bath and low level WC. Pedestal wash basin.

#### First Floor

BEDROOM ONE 11'7" x 11' (3.53m x 3.35m) Double glazed window.

#### **BEDROOM TWO**

11'7" x 9'7" (3.53m x 2.92m) Double glazed window. Over stairs cupboard.

#### OUTSIDE

Rear garden laid to lawn.

**TENURE** 

This property is freehold. Council tax band B.













You may download, store and use the material for your own personal use and research. You may not republish, retransmit, redistribute or otherwise make the material available to any party or make the same available on any website, online service or bulletin board of your own or of any other party or make the same available in hard copy or in any other media without the website owner's express prior written consent. The website owner's copyright must remain on all reproductions of material taken from this website.

# COWES OFFICE

41a High Street, Cowes, Isle of Wight, PO31 7RS T: 01983 292114 E: cowes@marvins.co.uk