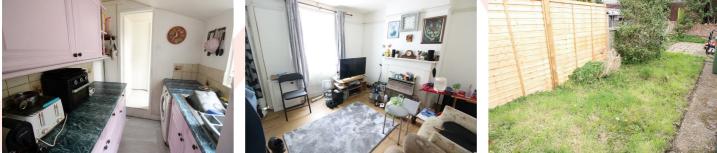

### **KITCHEN**

# 8'7" x 5'11" (2.62m x 1.80m)

Fitted with floor and wall cupboards with bevel edged worktops. Stainless steel sink unit. Plumbing for washing machine. Built in electric cooker with gas hob. Rear lobby and door to rear garden.

## LOUNGE

11'7" x 11' (3.53m x 3.35m) Double glazed window. Laminate wood flooring. Gas point.

#### OUTSIDE

Rear garden laid to lawn.

**TENURE** 

This property is freehold. Council tax band B.

You may download, store and use the material for your own personal use and research. You may not republish, retransmit, redistribute or otherwise make the material available to any party or make the same available on any website, online service or bulletin board of your own or of any other party or make the same available in hard copy or in any other media without the website owner's express prior written consent. The website owner's copyright must remain on all reproductions of material taken from this website.