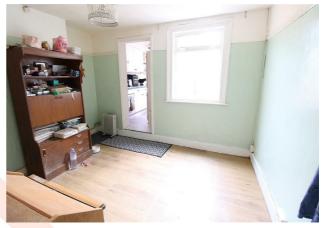

## LOUNGE

11'7" x 11' (3.53m x 3.35m) Double glazed window. Laminate wood flooring. Gas point.

## **DINING ROOM**

11'6" x 9'9" (3.51m x 2.97m) Double glazed window. Laminate wood flooring. Under stairs storage cupboard. Stairs to upper floor off.