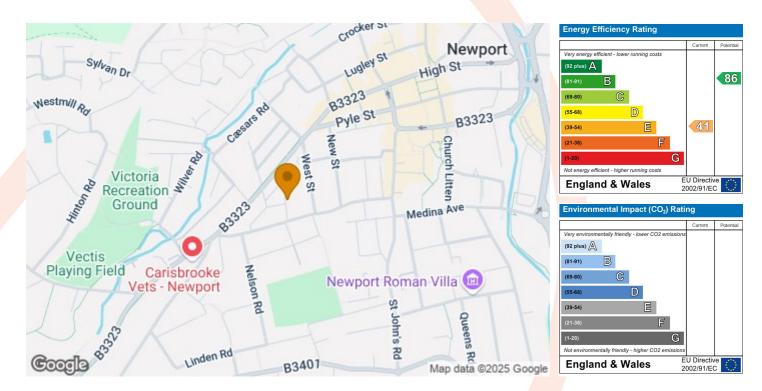

window. Laminate wood flooring. Gas point.

## **DINING ROOM**

11'6" x 9'9" (3.51m x 2.97m) Double glazed window. Laminate wood flooring. Under stairs storage cupboard. Stairs to upper floor off.

### **KITCHEN**

# 8'7" x 5'11" (2.62m x 1.80m)

Fitted with floor and wall cupboards with bevel edged worktops. Stainless steel sink unit. Plumbing for washing machine. Built in electric cooker with gas hob. Rear lobby and door to rear garden.

## BATHROOM

Panelled bath and low level WC. Pedestal wash basin.

#### First Floor

BEDROOM ONE 11'7" x 11' (3.53m x 3.35m) Double glazed window.

#### **BEDROOM TWO**

11'7" x 9'7" (3.53m x 2.92m) Double glazed window. Over stairs cupboard.

#### OUTSIDE

Rear garden laid to lawn.

**TENURE** 

This property is freehold. Council tax band B.













You may download, store and use the material for your own personal use and research. You may not republish, retransmit, redistribute or otherwise make the material available to any party or make the same available on any website, online service or bulletin board of your own or of any other party or make the same available in hard copy or in any other media without the website owner's express prior written consent. The website owner's copyright must remain on all reproductions of material taken from this website.

# COWES OFFICE

41a High Street, Cowes, Isle of Wight, PO31 7RS T: 01983 292114 E: cowes@marvins.co.uk