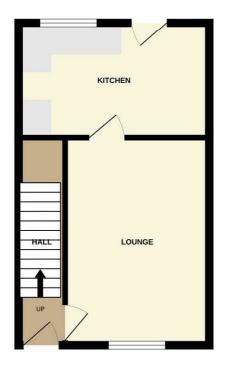

#### **GROUND FLOOR**

Front door into:

#### **ENTRANCE HALL**

Stairs to upper floor off. Radiator. Door to:

#### **LOUNGE**

16'2 x 9'7 (4.93m x 2.92m)

Front aspect. Understairs storage cupboard. Radiator. Door to:

#### KITCHEN/DINER

13'3 x 8' (4.04m x 2.44m)

Rear aspect. Fitted with a range of light wood wall and base units with worktops over and single drainer sink unit. Plumbing for washing machine. Boiler. Radiator. Door to outside.