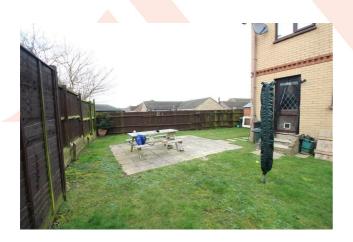

#### **OUTSIDE**

The property is sat on a corner plot, therefore providing garden laid mainly to lawn to the front side and rear. A patio area lies off the rear of the house. An allocated parking space is found conveniently in front of the house.