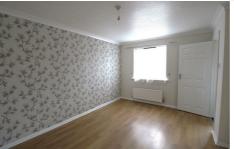

#### **BEDROOM ONE**

13'3 x 11'5 (4.04m x 3.48m)

Front aspect. Built in cupboard. Radiator.

#### **BEDROOM TWO**

11'5 x 6'10 (3.48m x 2.08m) Rear aspect. Radiator.