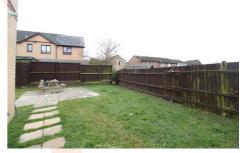

#### **OUTSIDE**

The property is sat on a corner plot, therefore providing garden laid mainly to lawn to the front side and rear. A patio area lies off the rear of the house. An allocated parking space is found conveniently in front of the house.