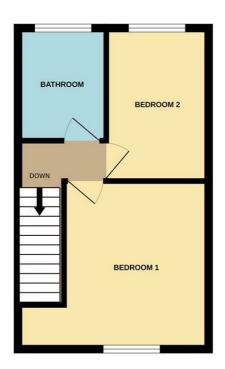

#### FIRST FLOOR

#### **LANDING**

Doors off to:

#### **BEDROOM ONE**

13'3 x 11'5 (4.04m x 3.48m)

Front aspect. Built in cupboard. Radiator.

#### **BEDROOM TWO**

11'5 x 6'10 (3.48m x 2.08m) Rear aspect. Radiator.

#### **BATHROOM**

Suite comprising panelled bath, pedestal washbasin and low level WC.