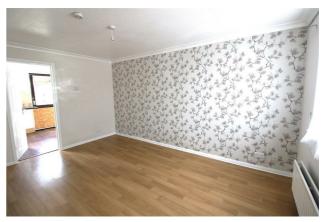

#### **LOUNGE**

16'2 x 9'7 (4.93m x 2.92m)

Front aspect. Understairs storage cupboard. Radiator. Door to: