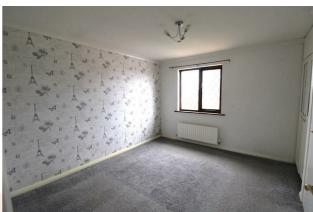

#### **BEDROOM ONE**

13'3 x 11'5 (4.04m x 3.48m)

Front aspect. Built in cupboard. Radiator.

#### **BEDROOM TWO**

11'5 x 6'10 (3.48m x 2.08m) Rear aspect. Radiator.