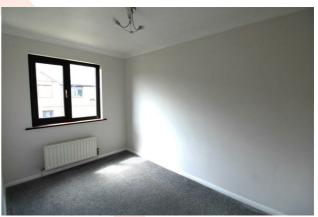

#### **BEDROOM ONE**

13'3 x 11'5 (4.04m x 3.48m)

Front aspect. Built in cupboard. Radiator.

#### **BEDROOM TWO**

11'5 x 6'10 (3.48m x 2.08m) Rear aspect. Radiator.