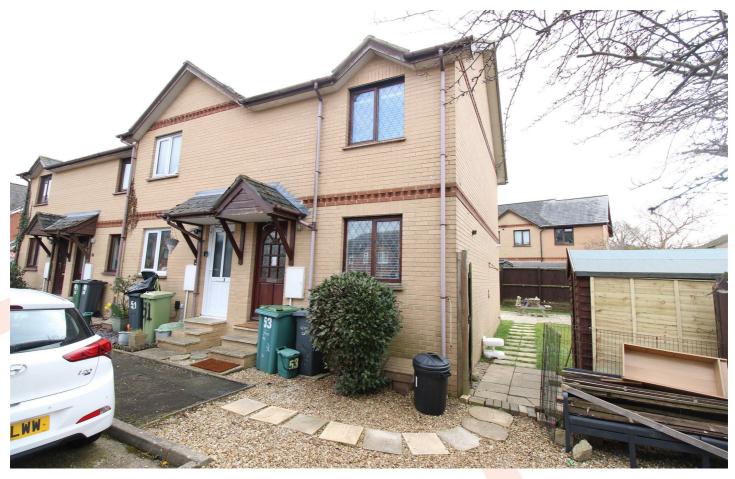

# 53 PINEVIEW DRIVE, NEWPORT, PO30 5GJ

£195,000

A super opportunity to purchase an End Of Terrace house on a large corner plot in a popular residential location and ideal for First Time Buyers or Investors, as this property has a strong rental track record. The House enjoys 2 Bedrooms along with a good size Kitchen/Diner. The gardens wrap around the property giving many opportunities to enjoy the outside space. Allocated parking is also included. Hurry to view in order to not miss out.

#### **OUTSIDE**

The property is sat on a corner plot, therefore providing garden laid mainly to lawn to the front side and rear. A patio area lies off the rear of the house. An allocated parking space is found conveniently in front of the house.

#### **TENURE**

Council tax band B.

GROUND FLOOR 1ST FLOOR

Whilst every attempt has been made to ensure the accuracy of the floorplan contained here, measurement of doors, windows, nooms and any other lears are approximate and no responsibility is taken for any error, omission or mis-statement. This plan is for illustrative purposes only and should be used as such by any prospective purchaser. The services, systems and appliances shown have not been tested and no guarante as to their operatibity or efficiency can be given.