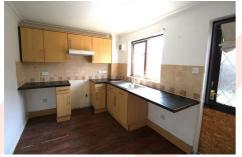

#### KITCHEN/DINER

13'3 x 8' (4.04m x 2.44m)

Rear aspect. Fitted with a range of light wood wall and base units with worktops over and single drainer sink unit. Plumbing for washing machine. Boiler. Radiator. Door to outside.