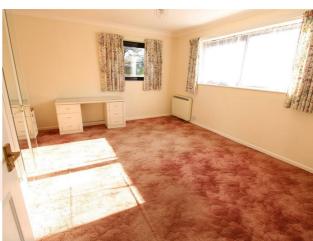

#### **BEDROOM ONE**

13'2" x 14' (4.01m x 4.27m)

Double aspect room. Double glazed window. Range of fitted wardrobe cupboards and matching vanity unit. Dimplex night storage heater.