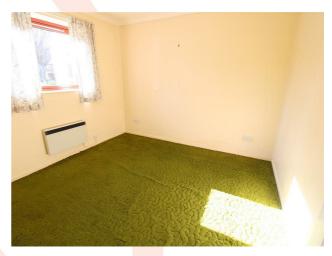

#### **BEDROOM TWO**

9'5" x 10' (2.87m x 3.05m)

Wall mounted convector heater. Double glazed window.