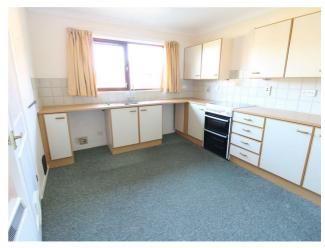

#### KITCHEN/DINER

13'3" x 10'6" (4.04m x 3.20m)

Dimplex night storage heater. Double glazed window. Range of floor and wall cupboards with bevel edged worktops. Inset stainless steel sink unit with mixer tap. Electric cooker with hob. Hotpoint fridge/freezer. Built in shelved cupboard. Plumbing for washing machine and Space for electric Tumble Dryer.