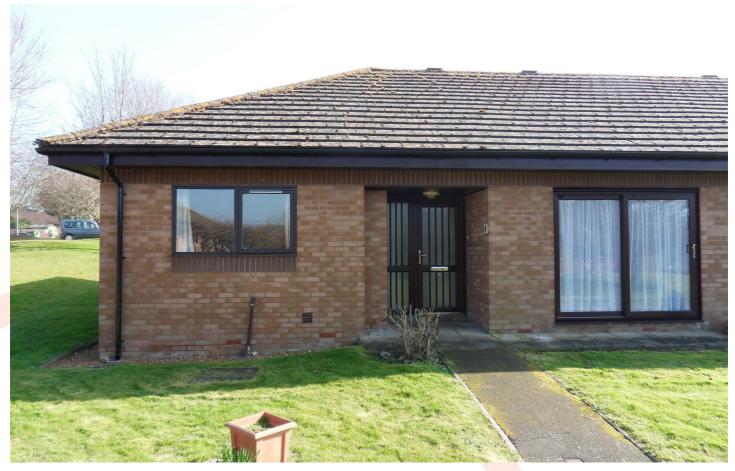

# 3 THE LAWNS FAIRLEE ROAD, NEWPORT, PO30 2PT

£225,000

A spacious end of terrace two bedroom bungalow located within a select retirement development. This home offers two double bedrooms, a good size Lounge, Kitchen/Diner and Bathroom. There is a communal parking area and the property is offered chain free. It is located approximately five minutes drive from Newport town centre with all its shops and restaurants also the main bus station with transport links to other areas of the Island. Early viewing by appointment with the Vendor's Agent.

# **COWES OFFICE**

Covered Entrance Porch. Double glazed Entrance Door and side screen to:

#### **OUTSIDE**

Large communal gardens surround the bungalow. Located to the side and rear of the property there is communal parking, offered on a first come first use basis.