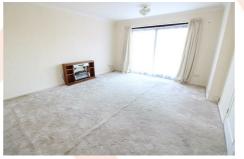

### **LOUNGE**

13'8" x 16'4" (4.17m x 4.98m)

Dimplex night storage heater. Television point. Double glazed patio doors overlooking the communal gardens.