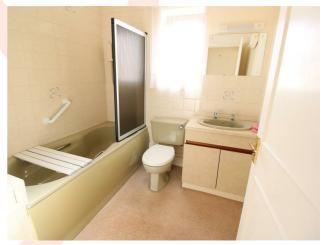

#### **BATHROOM**

Panelled bath with electric shower over (not in Service). Low level WC, vanity wash basin and towel rail/radiator. Double glazed window. Electric fan heater on wall. Shaver/light point.