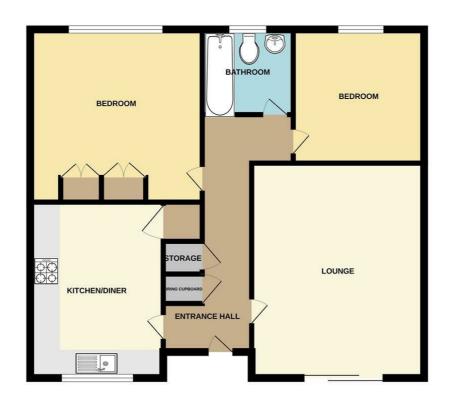

#### **ENTRANCE HALL**

Electric night storage heater. Built in airing cupboard with hot water tank. Loft access and loft ladder. Built in storage cupboard. Telephone point.

### **LOUNGE**

13'8" x 16'4" (4.17m x 4.98m)

Dimplex night storage heater. Television point. Double glazed patio doors overlooking the communal gardens.

#### KITCHEN/DINER

13'3" x 10'6" (4.04m x 3.20m)

Dimplex night storage heater. Double glazed window. Range of floor and wall cupboards with bevel edged worktops. Inset stainless steel sink unit with mixer tap. Electric cooker with hob. Hotpoint fridge/freezer. Built in shelved cupboard. Plumbing for washing machine and Space for electric Tumble Dryer.

#### **BEDROOM ONE**

13'2" x 14' (4.01m x 4.27m)

Double aspect room. Double glazed window. Range of fitted wardrobe cupboards and matching vanity unit. Dimplex night storage heater.

#### **BEDROOM TWO**

9'5" x 10' (2.87m x 3.05m)

Wall mounted convector heater. Double glazed window.

#### **BATHROOM**

Panelled bath with electric shower over (not in Service). Low level WC, vanity wash basin and towel rail/radiator. Double glazed window. Electric fan heater on wall. Shaver/light point.

#### **OUTSIDE**

Large communal gardens surround the bungalow. Located to the side and rear of the property there is communal parking, offered on a first come first use basis.