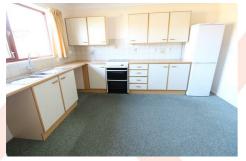

#### KITCHEN/DINER

13'3" x 10'6" (4.04m x 3.20m)

Dimplex night storage heater. Double glazed window. Range of floor and wall cupboards with bevel edged worktops. Inset stainless steel sink unit with mixer tap. Electric cooker with hob. Hotpoint fridge/freezer. Built in shelved cupboard. Plumbing for washing machine and Space for electric Tumble Dryer.