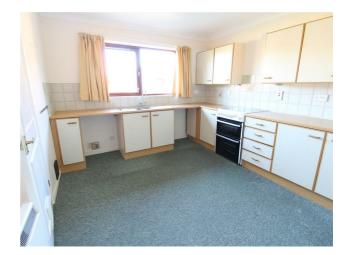

# KITCHEN/DINER

#### 13'3" x 10'6" (4.04m x 3.20m)

Dimplex night storage heater. Double glazed window. Range of floor and wall cupboards with bevel edged worktops. Inset stainless steel sink unit with mixer tap. Electric cooker with hob. Hotpoint fridge/freezer. Built in shelved cupboard. Plumbing for washing machine and Space for electric Tumble Dryer.