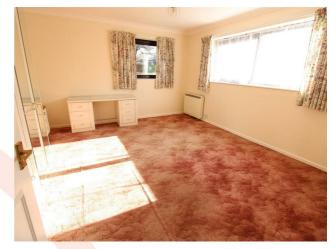

## **BEDROOM ONE**

# 13'2" x 14' (4.01m x 4.27m)

Double aspect room. Double glazed window. Range of fitted wardrobe cupboards and matching vanity unit. Dimplex night storage heater.