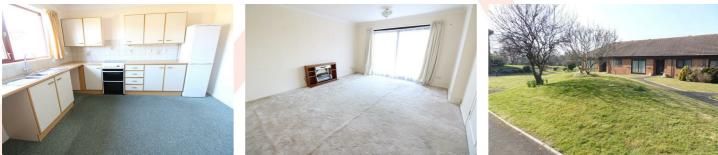

# KITCHEN/DINER

#### 13'3" x 10'6" (4.04m x 3.20m)

Dimplex night storage heater. Double glazed window. Range of floor and wall cupboards with bevel edged worktops. Inset stainless steel sink unit with mixer tap. Electric cooker with hob. Hotpoint fridge/freezer. Built in shelved cupboard. Plumbing for washing machine and Space for electric Tumble Dryer.

# LOUNGE

#### 13'8" x 16'4" (4.17m x 4.98m)

Dimplex night storage heater. Television point. Double glazed patio doors overlooking the communal gardens.

## OUTSIDE

Large communal gardens surround the bungalow. Located to the side and rear of the property there is communal parking, offered on a first come first use basis.