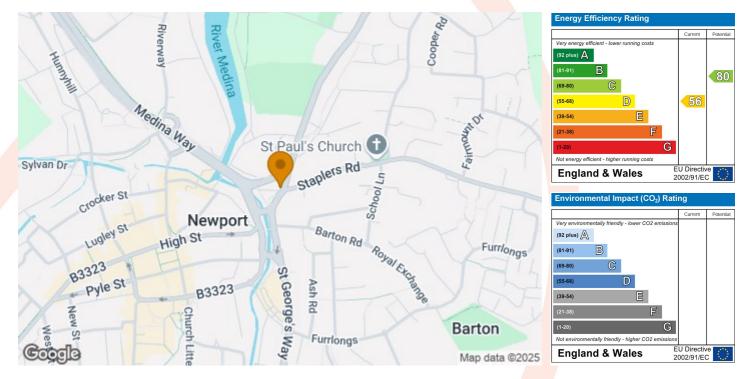

# 3 THE LAWNS FAIRLEE ROAD, NEWPORT, PO30 2PT £230,000

A spacious end of terrace two bedroom bungalow located within a select retirement development. This home offers two double bedrooms, a good size Lounge, Kitchen/Diner and Bathroom. There is a communal parking area and the property is offered chain free. It is located approximately five minutes drive from Newport town centre with all its shops and restaurants also the main bus station with transport links to other areas of the Island. Early viewing by appointment with the Vendor's Agent.