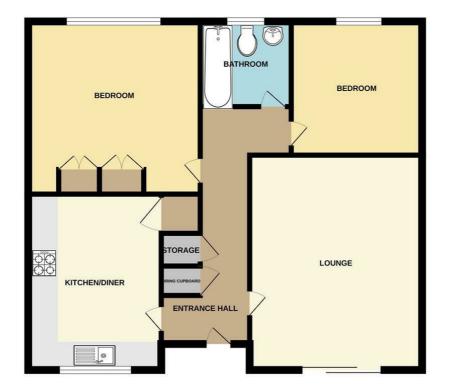

# **ENTRANCE HALL**

Electric night storage heater. Built in airing cupboard with hot water tank. Loft access and loft ladder. Built in storage cupboard. Telephone point.

# KITCHEN/DINER

#### 13'3" x 10'6" (4.04m x 3.20m)

Dimplex night storage heater. Double glazed window. Range of floor and wall cupboards with bevel edged worktops. Inset stainless steel sink unit with mixer tap. Electric cooker with hob. Hotpoint fridge/freezer. Built in shelved cupboard. Plumbing for washing machine and Space for electric Tumble Dryer.

## **BEDROOM ONE**

# 13'2" x 14' (4.01m x 4.27m)

Double aspect room. Double glazed window. Range of fitted wardrobe cupboards and matching vanity unit. Dimplex night storage heater.

#### **BEDROOM TWO**

9'5" x 10' (2.87m x 3.05m) Wall mounted convector heater. Double glazed window.

## BATHROOM

Panelled bath with electric shower over (not in Service). Low level WC, vanity wash basin and towel rail/radiator. Double glazed window. Electric fan heater on wall. Shaver/light point.

**GROUND FLOOR** 

# bits every attempt has been made to ensure the accuracy of the flooptan contained here, measurements doors, window, mons and any other terms are appropriate and on repropriatily is taken for any error, amission or mis-statement. This plan is for illustrative purposes only and should be used as such by any spective purchases. The services, systems and applicates shown have not been tested and no guarantee as to their operability or efficiency can be given. Made with Merrors 4705.