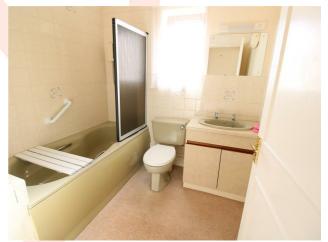

## BATHROOM

Panelled bath with electric shower over (not in Service). Low level WC, vanity wash basin and towel rail/radiator. Double glazed window. Electric fan heater on wall. Shaver/light point.