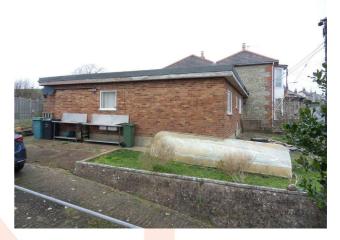

# OUTSIDE

Surrounding the property are gardens laid mainly to lawn. A driveway to the side gives access to the Garage.