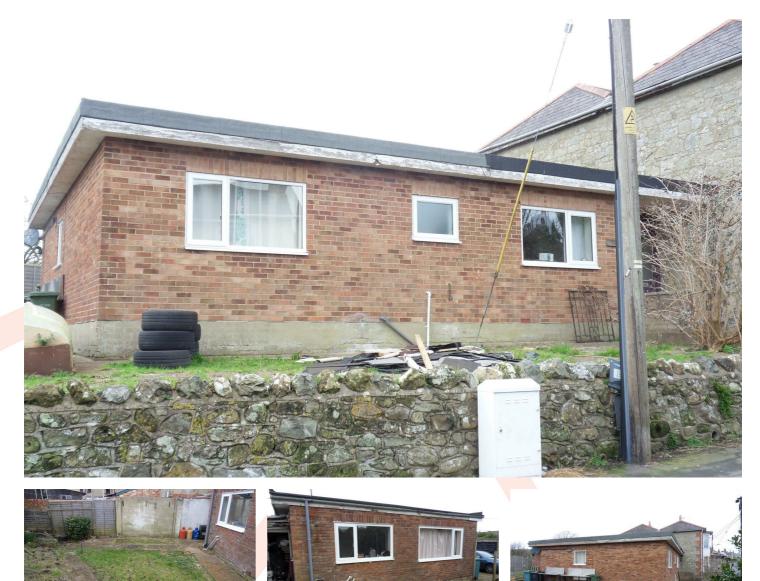

# LOWER DOWNSIDE NEWPORT ROAD, VENTNOR, PO38 2DB £275,000

A spacious two bedroom semi detached bungalow located within popular Niton village. Being offered as an investment purchase with the benefit of a tenant producing a rental income. This home offer lots of potential and possibility of increasing the size of the current accommodation subject to the normal planning and other conditions being approved. Presently includes a good size Lounge, Kitchen and Bathroom. Gardens with driveway and Garage. Double Glazing. Viewing by appointment.

# OUTSIDE

Surrounding the property are gardens laid mainly to lawn. A driveway to the side gives access to the Garage.