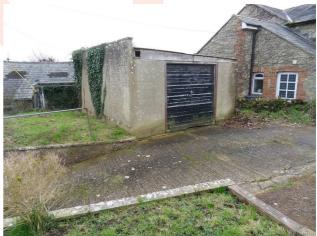

# OUTSIDE

Surrounding the property are gardens laid mainly to lawn. A driveway to the side gives access to the Garage.