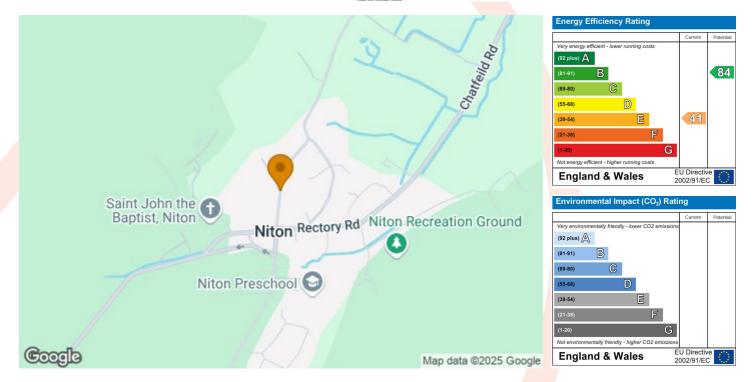

## **TENURE**

This property currently provides a rental income of £850 per calendar month. This property is Freehold. Council tax band C

WWW.MARVINS.CO.UK

**GROUND FLOOR** 

Whilst every attempt has been made to ensure the accuracy of the floorplan contained here, measurements of doors, windows, icromis and any other litens are approximate and no terponsibility is taken for any error, orisission or mis-statement. This plan is for illustrative purposes only and should be used as such by any rospective purchase. The services, systems and appliances shown have not been tested and no guarantee as to their operation.