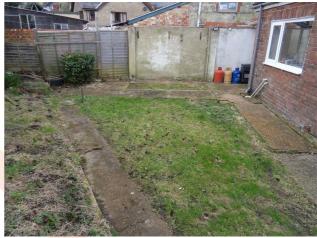

# OUTSIDE

Surrounding the property are gardens laid mainly to lawn. A driveway to the side gives access to the Garage.