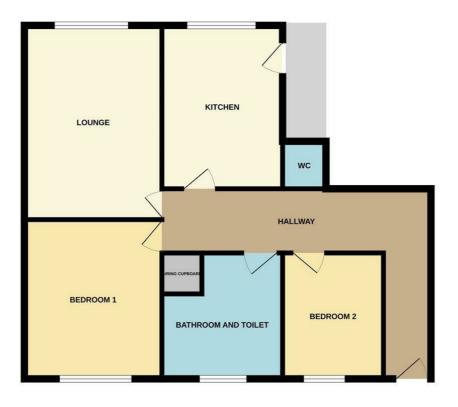

# **ENTRANCE HALL**

Built in airing cupboard housing hot water tank.

# KITCHEN

#### 11'10" x 9'9" (3.61m x 2.97m)

Range of floor cupboards with bevel edged work tops above. Inset stainless steel sink unit with mixer tap over. Plumbing for washing machine. Double glazed window. Electric cooker point. Double glazed side door to garden.

# LIVING ROOM

15'5" x 11'2" (4.70m x 3.40m) Double glazed window. Parquet floor.

#### **BEDROOM ONE**

13'1" x 11'1" (3.99m x 3.38m) Double glazed window. Night storage heater.

#### **BEDROOM TWO**

9'8" x 9'11" (2.95m x 3.02m) Night storage heater. Double glazed window.

#### BATHROOM

Panelled bath, low level WC, wash basin. Night storage heater.

## **TENURE**

This property currently provides a rental income of £850 per calendar month. This property is Freehold. Council tax band C

WWW.MARVINS.CO.UK

**GROUND FLOOR** 

Whilst every attempt has been made to ensure the accuracy of the floorplan contained here, measurements of doors, windows, icromis and any other litens are approximate and no terponsibility is taken for any error, orisission or mis-statement. This plan is for illustrative purposes only and should be used as such by any rospective purchase. The services, systems and appliances shown have not been tested and no guarantee as to their operation.