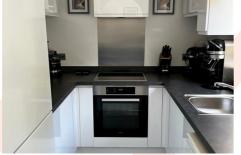

#### **KITCHEN**

7' x 7'5" (2.13m x 2.26m)

Newly fitted kitchen with a range of modern flush white floor and wall soft closing cupboards with worktops over. Stainless steel sink with chrome mixer tap over. Miele integral electric oven with Miele induction hob over. Miele dishwasher. Miele fridge/freezer. Inset chrome spotlights. Vinyl click flooring. Double glazed window.