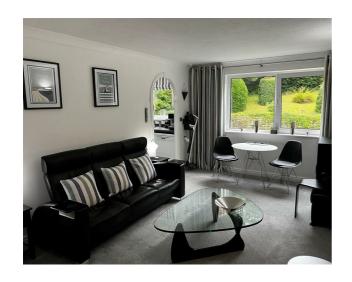

### LOUNGE/DINING AREA

17'6" x 10'2" (5.33m x 3.10m)

Wi-Fi controlled wall mounted heater. Ample electrical sockets. Double glazed window. Two wall mounted lights. Attractive sylvan outlook to garden. Opening to: