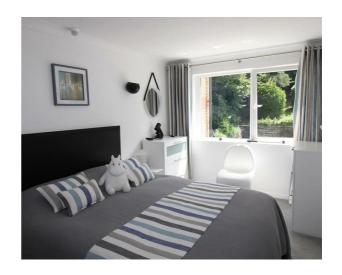

#### **BEDROOM**

14'4" x 8'8" (4.37m x 2.64m)

Built in wardrobe cupboard. Two wall mounted lights. Double glazed window overlooking the gardens.