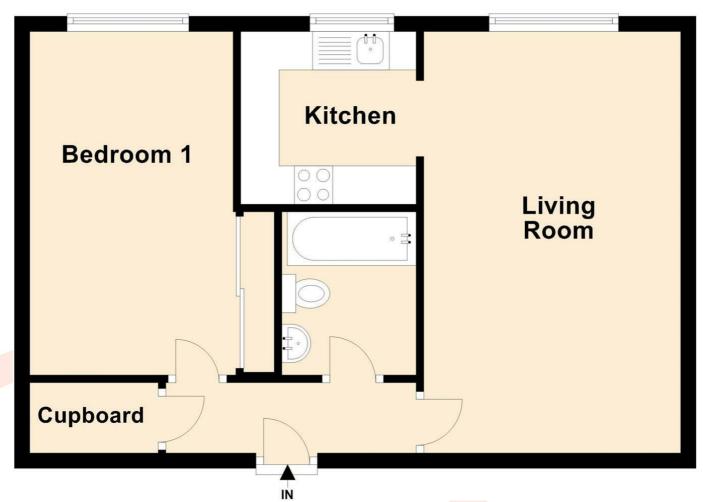

#### **ENTRANCE HALL**

Security entry control. Built in cupboard with new consumer unit and instant hot water heater, connected directly to mains.

### LOUNGE/DINING AREA

17'6" x 10'2" (5.33m x 3.10m)

Wi-Fi controlled wall mounted heater. Ample electrical sockets. Double glazed window. Two wall mounted lights. Attractive sylvan outlook to garden. Opening to:

#### **KITCHEN**

7' x 7'5" (2.13m x 2.26m)

Newly fitted kitchen with a range of modern flush white floor and wall soft closing cupboards with worktops over. Stainless steel sink with chrome mixer tap over. Miele integral electric oven with Miele induction hob over. Miele dishwasher. Miele fridge/freezer. Inset chrome spotlights. Vinyl click flooring. Double glazed window.

#### **BEDROOM**

14'4" x 8'8" (4.37m x 2.64m)

Built in wardrobe cupboard. Two wall mounted lights. Double glazed window overlooking the gardens.

### **BATHROOM**

6'11 x 5'06 (2.11m x 1.68m)

Panelled bath with Triton electric shower over. Vanity wash basin with built in storage cupboard under. Low level WC. Extractor fan. Heated towel rail. Heatwarm electric wall heater. Fully tiled walls.