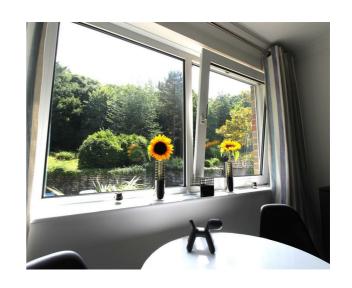

### LOUNGE/DINING AREA

17'6" x 10'2" (5.33m x 3.10m)

Wi-Fi controlled wall mounted heater. Ample electrical sockets. Double glazed window. Two wall mounted lights. Attractive sylvan outlook to garden. Opening to: