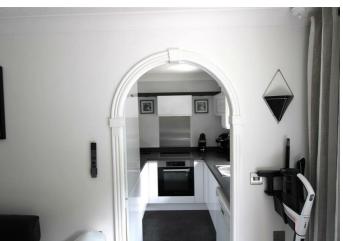

#### **ENTRANCE HALL**

Security entry control. Built in cupboard with new consumer unit and instant hot water heater, connected directly to mains.

#### **KITCHEN**

7' x 7'5" (2.13m x 2.26m)

Newly fitted kitchen with a range of modern flush white floor and wall soft closing cupboards with worktops over. Stainless steel sink with chrome mixer tap over. Miele integral electric oven with Miele induction hob over. Miele dishwasher. Miele fridge/freezer. Inset chrome spotlights. Vinyl click flooring. Double glazed window.