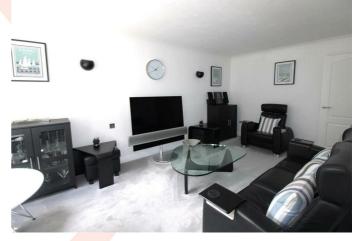

### LOUNGE/DINING AREA

17'6" x 10'2" (5.33m x 3.10m)

Wi-Fi controlled wall mounted heater. Ample electrical sockets. Double glazed window. Two wall mounted lights. Attractive sylvan outlook to garden. Opening to: