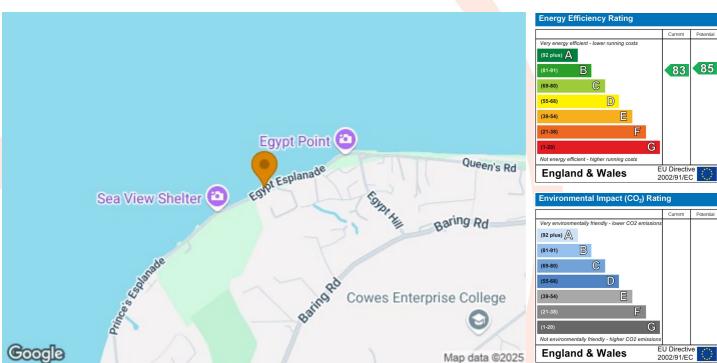

## 47 BRIARY COURT EGYPT ESPLANADE, COWES, PO31 8BT

PRICE £142,000

A truly impressive first level apartment situated on Cowes seafront, with a sylvan outlook to the rear. This apartment has been totally refurbished to offer luxury living space, incorporating an immaculate modern fitted kitchen, comfortable bathroom and double bedroom. This home would suit as either a lock up and go holiday home or full time retirement residence. Guest Suite available within this development. VIEWING IS HIGHLY RECOMMENDED.