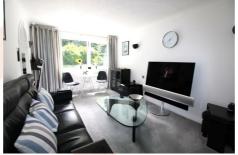

### LOUNGE/DINING AREA

17'6" x 10'2" (5.33m x 3.10m)

Wi-Fi controlled wall mounted heater. Ample electrical sockets. Double glazed window. Two wall mounted lights. Attractive sylvan outlook to garden. Opening to: