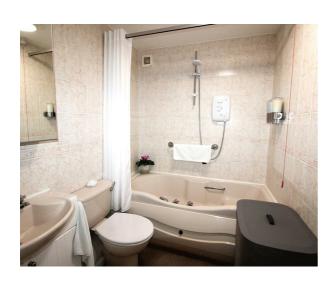

### **BATHROOM**

6'11 x 5'06 (2.11m x 1.68m)

Panelled bath with Triton electric shower over. Vanity wash basin with built in storage cupboard under. Low level WC. Extractor fan. Heated towel rail. Heatwarm electric wall heater. Fully tiled walls.