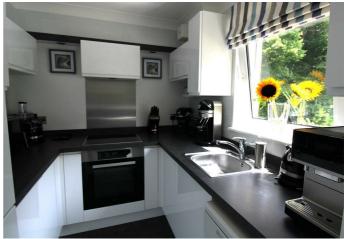

#### **KITCHEN**

7' x 7'5" (2.13m x 2.26m)

Newly fitted kitchen with a range of modern flush white floor and wall soft closing cupboards with worktops over. Stainless steel sink with chrome mixer tap over. Miele integral electric oven with Miele induction hob over. Miele dishwasher. Miele fridge/freezer. Inset chrome spotlights. Vinyl click flooring. Double glazed window.