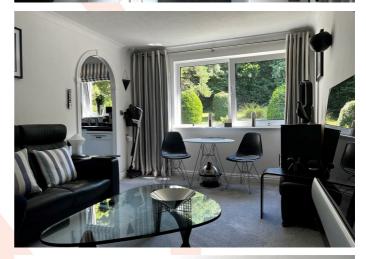

### LOUNGE/DINING AREA

17'6" x 10'2" (5.33m x 3.10m)

Wi-Fi controlled wall mounted heater. Ample electrical sockets. Double glazed window. Two wall mounted lights. Attractive sylvan outlook to garden. Opening to: