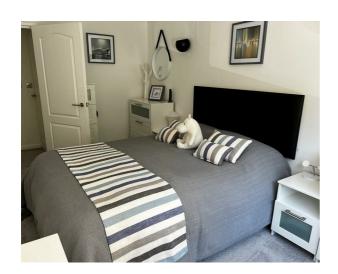

#### **BEDROOM**

14'4" x 8'8" (4.37m x 2.64m)

Built in wardrobe cupboard. Two wall mounted lights. Double glazed window overlooking the gardens.