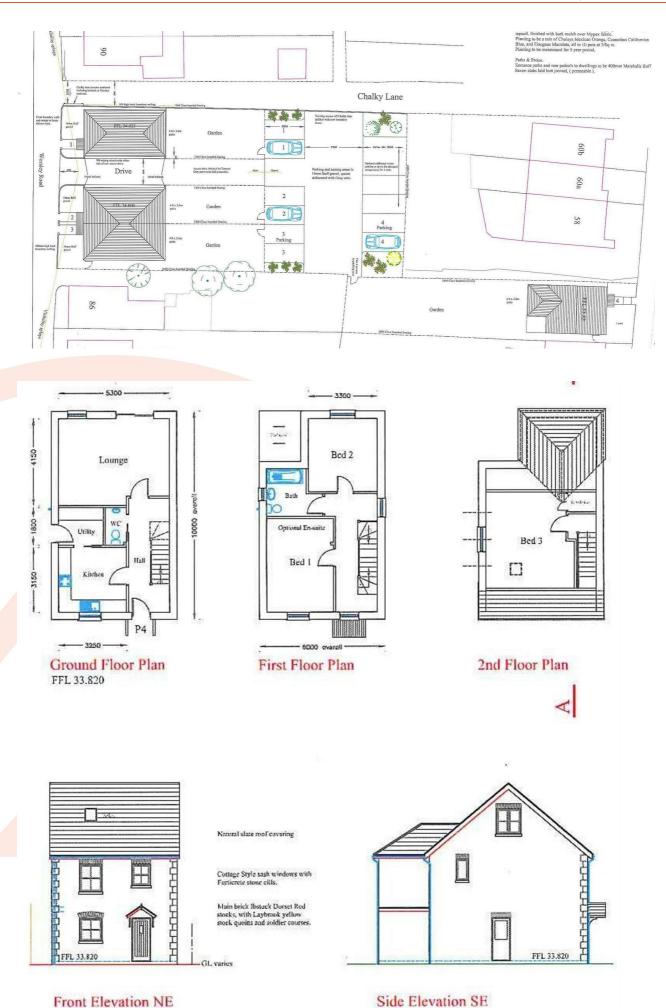

The site benefits from planning consent (under ref: LPA 24/00106/FUL) for 4 dwellings: Two Detached Houses and a pair of Semi Detached Houses. Each unit with the benefit of allocated parking and ample garden space.

## LAND AT 88 WORSLEY ROAD, NEWPORT, ISLE OF WIGHT PO30 5JD

WWW.MARVINS.CO.UK

Ground Floor Plans

Semi detached units

First Floor Plans, SD

Front Elevations SW

Side-Section SE

Front Elevation SW