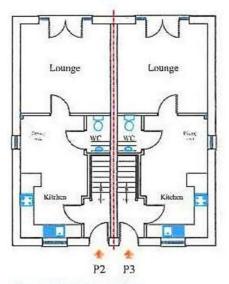

## LAND AT 88 WORSLEY ROAD, NEWPORT, ISLE OF WIGHT PO30 5JD

WWW.MARVINS.CO.UK

Ground Floor Plans

Semi detached units

First Floor Plans, SD

Front Elevations SW

Side-Section SE

Front Elevation SW

First Floor Plan

You may download, store and use the material for your own personal use and research. You may not republish, retransmit, redistribute or otherwise make the material available to any party or make the same available on any website, online service or bulletin board of your own or of any other party or make the same available in hard copy or in any other media without the website owner's express prior written consent. The website owner's copyright must remain on all reproductions of material taken from this website.