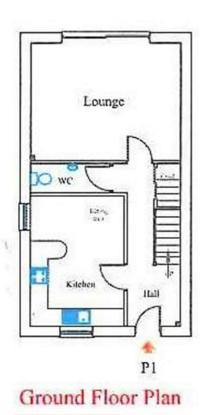

## LAND AT 88 WORSLEY ROAD, NEWPORT, ISLE OF WIGHT PO30 5JD

WWW.MARVINS.CO.UK

Ground Floor Plans

Semi detached units

First Floor Plans, SD

Front Elevations SW

Side-Section SE

Front Elevation SW