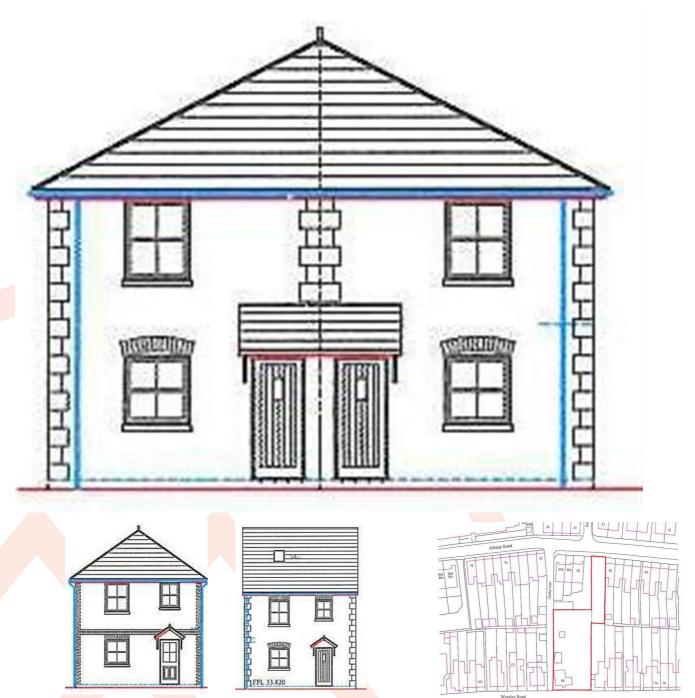

The site benefits from planning consent (under ref: LPA 24/00106/FUL) for 4 dwellings: Two Detached Houses and a pair of Semi Detached Houses. Each unit with the benefit of allocated parking and ample garden space.

## LAND AT 88 WORSLEY ROAD, NEWPORT, ISLE OF WIGHT PO30 5JD

WWW.MARVINS.CO.UK

Ground Floor Plans

Semi detached units

First Floor Plans, SD

Front Elevations SW

Side-Section SE

Front Elevation SW