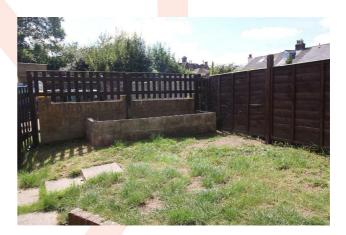

#### OUTSIDE

All-important car parking is found to the rear with an allocated space. There is a pleasant small rear garden laid to lawn with a patio area.