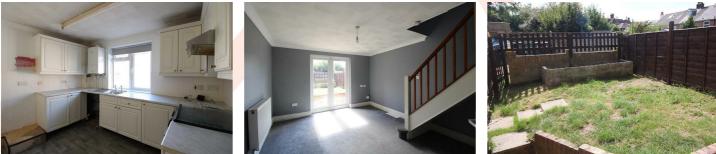

#### **KITCHEN**

10'9" x 8'10" (3.28m x 2.69m)

Front aspect. Radiator. Range of white coloured wall and base units. Single drainer stainless steel sink unit. Gas cooker space. Built in cupboard. Wall mounted boiler.

### LOUNGE

11'3" x 13'9" (3.43m x 4.19m) Stairs off. Double glazed double doors to the outside patio and garden. Radiator.

#### OUTSIDE

All-important car parking is found to the rear with an allocated space. There is a pleasant small rear garden laid to lawn with a patio area.