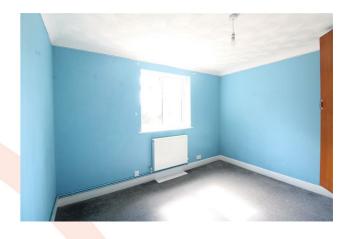

#### **BEDROOM ONE**

11'5" x 10'3" (3.48m x 3.12m) Rear aspect. Radiator. Cupboard.

#### **BEDROOM TWO**

10'10" x 7'8" (3.30m x 2.34m) Front aspect. Radiator. Wardrobes.