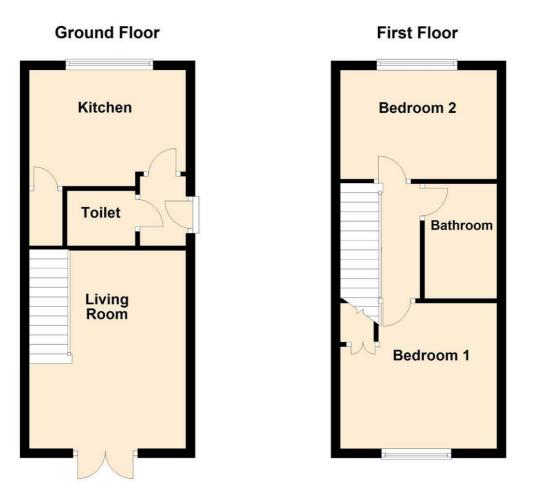

#### Front door to Entrance Hall

CLOAKROOM With WC.

### LOUNGE

11'3" x 13'9" (3.43m x 4.19m) Stairs off. Double glazed double doors to the outside patio and garden. Radiator.

#### **KITCHEN**

10'9" x 8'10" (3.28m x 2.69m)

Front aspect. Radiator. Range of white coloured wall and base units. Single drainer stainless steel sink unit. Gas cooker space. Built in cupboard. Wall mounted boiler.

First floor Landing with loft hatch.

#### **BEDROOM ONE**

11'5" x 10'3" (3.48m x 3.12m) Rear aspect. Radiator. Cupboard.

#### **BEDROOM TWO**

10'10" x 7'8" (3.30m x 2.34m) Front aspect. Radiator. Wardrobes.

#### BATHROOM

Panelled bath with electric shower over. Pedestal hand basin and WC.

SKETCH PLAN FOR ILLUSTRATIVE PURPOSES ONLYAII measurments are approximate. Plan produced using PlanUp.

You may download, store and use the material for your own personal use and research. You may not republish, retransmit, redistribute or otherwise make the material available to any party or make the same available on any website, online service or bulletin board of your own or of any other party or make the same available in hard copy or in any other media without the website owner's express prior written consent. The website owner's copyright must remain on all reproductions of material taken from this website.