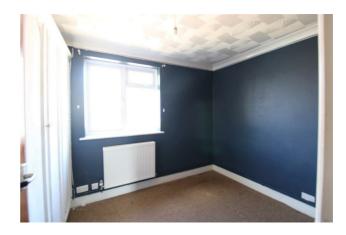

#### **BEDROOM ONE**

11'5" x 10'3" (3.48m x 3.12m) Rear aspect. Radiator. Cupboard.

#### **BEDROOM TWO**

10'10" x 7'8" (3.30m x 2.34m) Front aspect. Radiator. Wardrobes.