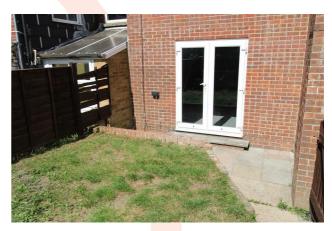

### LOUNGE

11'3" x 13'9" (3.43m x 4.19m) Stairs off. Double glazed double doors to the outside patio and garden. Radiator.

#### OUTSIDE

All-important car parking is found to the rear with an allocated space. There is a pleasant small rear garden laid to lawn with a patio area.