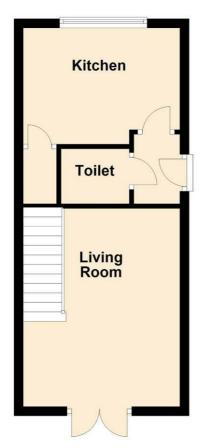

# **COWES OFFICE**

E: cowes@marvins.co.uk www.marvins.co.uk

Front door to Entrance Hall

#### **CLOAKROOM**

With WC.

#### **LOUNGE**

11'3" x 13'9" (3.43m x 4.19m)

Stairs off. Double glazed double doors to the outside patio and garden. Radiator.

#### **KITCHEN**

10'9" x 8'10" (3.28m x 2.69m)

Front aspect. Radiator. Range of white coloured wall and base units. Single drainer stainless steel sink unit. Gas cooker space. Built in cupboard. Wall mounted boiler.

# **Ground Floor**

## First Floor

SKETCH PLAN FOR ILLUSTRATIVE PURPOSES ONLYAll measurments are approximate. Plan produced using PlanUp.

You may download, store and use the material for your own personal use and research. You may not republish, retransmit, redistribute or otherwise make the material available to any party or make the same available on any website, online service or bulletin board of your own or of any other party or make the same available in hard copy or in any other media without the website owner's express prior written consent. The website owner's copyright must remain on all reproductions of material taken from this website.