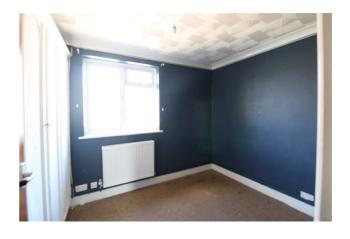

#### **BEDROOM ONE**

11'5" x 10'3" (3.48m x 3.12m) Rear aspect. Radiator. Cupboard.

#### **BEDROOM TWO**

10'10" x 7'8" (3.30m x 2.34m) Front aspect. Radiator. Wardrobes.