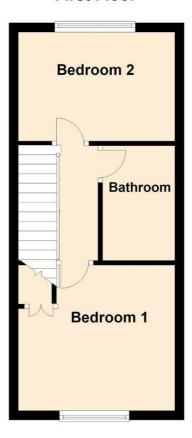

First floor Landing with loft hatch.

#### **BEDROOM ONE**

11'5" x 10'3" (3.48m x 3.12m) Rear aspect. Radiator. Cupboard.

#### **BEDROOM TWO**

10'10" x 7'8" (3.30m x 2.34m) Front aspect. Radiator. Wardrobes.

#### **BATHROOM**

Panelled bath with electric shower over. Pedestal hand basin and WC.

## First Floor

SKETCH PLAN FOR ILLUSTRATIVE PURPOSES ONLYAll measurments are approximate. Plan produced using PlanUp.

You may download, store and use the material for your own personal use and research. You may not republish, retransmit, redistribute or otherwise make the material available to any party or make the same available on any website, online service or bulletin board of your own or of any other party or make the same available in hard copy or in any other media without the website owner's express prior written consent. The website owner's copyright must remain on all reproductions of material taken from this website.