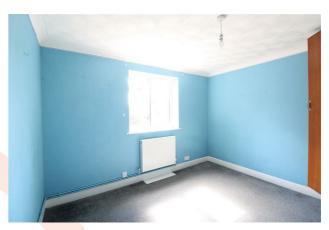

#### **BEDROOM ONE**

11'5" x 10'3" (3.48m x 3.12m) Rear aspect. Radiator. Cupboard.

#### **BEDROOM TWO**

10'10" x 7'8" (3.30m x 2.34m) Front aspect. Radiator. Wardrobes.