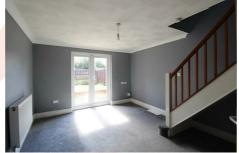

#### **LOUNGE**

11'3" x 13'9" (3.43m x 4.19m)

Stairs off. Double glazed double doors to the outside patio and garden. Radiator.