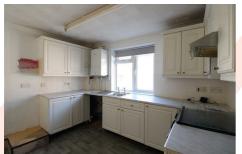

#### **KITCHEN**

10'9" x 8'10" (3.28m x 2.69m)

Front aspect. Radiator. Range of white coloured wall and base units. Single drainer stainless steel sink unit. Gas cooker space. Built in cupboard. Wall mounted boiler.