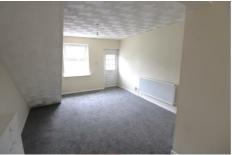

## LIVING/DINING AREA

21'2 max (12'10 min) x 11'8 max (8'4 min) (6.45m max (3.91m min) x 3.56m max (2.54m min))

A large, light open plan living space. Stairs off. Radiator. The living space opens through to the Kitchen.