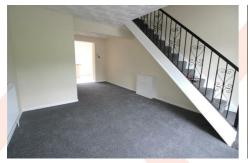

## LIVING/DINING AREA

21'2 max (12'10 min) x 11'8 max (8'4 min) (6.45m max (3.91m min) x 3.56m max (2.54m min))

A large, light open plan living space. Stairs off. Radiator. The living space opens through to the Kitchen.