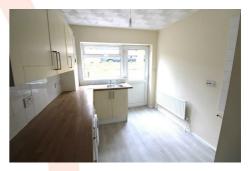

#### **KITCHEN**

8'4 x 8'4 (2.54m x 2.54m)

Finished in a range of light coloured wall and base units. Single drainer sink unit. Plumbing for washing machine. Gas cooker point. Radiator. Door to outside and parking area.