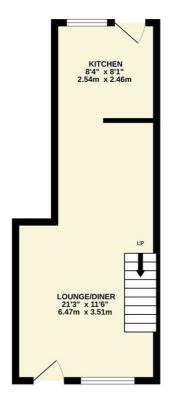

## LIVING/DINING AREA

21'2 max (12'10 min) x 11'8 max (8'4 min) (6.45m max (3.91m min) x 3.56m max (2.54m min))

A large, light open plan living space. Stairs off. Radiator. The living space opens through to the Kitchen.

#### **KITCHEN**

8'4 x 8'4 (2.54m x 2.54m)

Finished in a range of light coloured wall and base units. Single drainer sink unit. Plumbing for washing machine. Gas cooker point. Radiator. Door to outside and parking area.