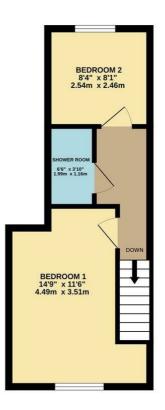

### **SHOWER ROOM**

Comprising shower cubicle, WC and separate hand basin.

# **BEDROOM ONE**

12'2 (to recess) x 12'10 (3.71m (to recess) x 3.91m) Front aspect. Radiator. Loft access.

## **BEDROOM TWO**

8'5 x 8'4 (2.57m x 2.54m) Rear aspect. Radiator.