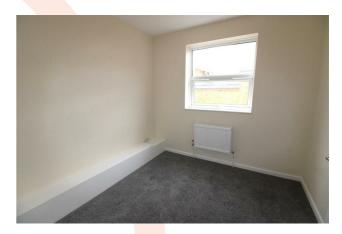

# **BEDROOM ONE**

12'2 (to recess) x 12'10 (3.71m (to recess) x 3.91m) Front aspect. Radiator. Loft access.

## **BEDROOM TWO**

8'5 x 8'4 (2.57m x 2.54m) Rear aspect. Radiator.