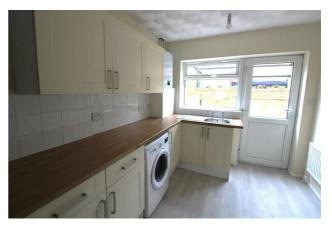

#### **KITCHEN**

8'4 x 8'4 (2.54m x 2.54m)

Finished in a range of light coloured wall and base units. Single drainer sink unit. Plumbing for washing machine. Gas cooker point. Radiator. Door to outside and parking area.