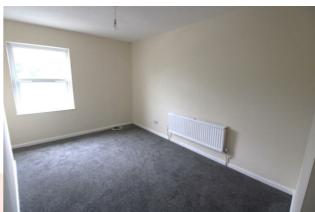

# **BEDROOM ONE**

12'2 (to recess) x 12'10 (3.71m (to recess) x 3.91m) Front aspect. Radiator. Loft access.

## **BEDROOM TWO**

8'5 x 8'4 (2.57m x 2.54m) Rear aspect. Radiator.