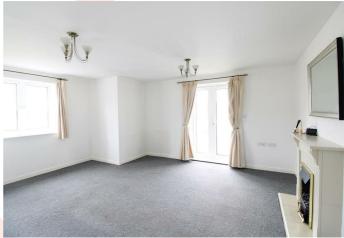

#### LOUNGE

16'4" x 13'5" (4.98m x 4.09m)

Super Medina views. Access to small balcony. Electric storage heater.