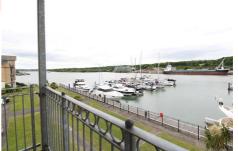

### **BEDROOM ONE**

9'6" x 11'6" (2.90m x 3.51m)

Super Marina views. Access to small balcony with views up the Medina River. Double wardrobe.

#### LOUNGE

16'4" x 13'5" (4.98m x 4.09m)

Super Medina views. Access to small balcony. Electric storage heater.