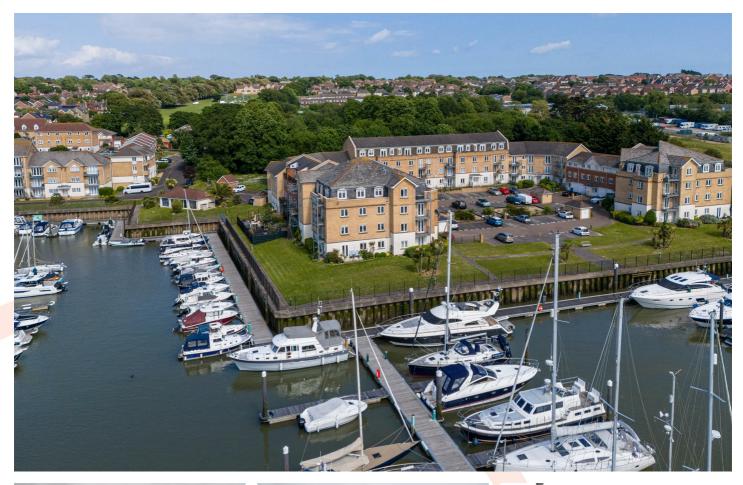

48 MEDINA VIEW, EAST COWES, PO32 6LG

ASKING PRICE £225,000

An opportunity to purchase a wonderful Apartment in this sought after Marina Complex on the banks of the River Medina with superb views up the river and over the adjacent Marinas. The Apartment is on the second floor and there is lift access for ease. The property enjoys 2 Bedrooms with an En Suite to the master bedroom. There is a small balcony accessed off the Lounge as well as the Bedroom. The complex offers parking and there is an on-site Gym for residents. This apartment offers the lifestyle living at it's best and is an absolute must-see. NO ONWARD CHAIN.

### **BEDROOM ONE**

9'6" x 11'6" (2.90m x 3.51m)

Super Marina views. Access to small balcony with views up the Medina River. Double wardrobe.

#### LOUNGE

16'4" x 13'5" (4.98m x 4.09m)

Super Medina views. Access to small balcony. Electric storage heater.

#### **KITCHEN**

8'6" x 7'9" (2.59m x 2.36m)

Super Medina views. Range of wall and base units. Single drainer sink unit. Plumbing for washing machine. Electric cooker.

### **OUTSIDE**

Residents parking including some visitors spaces. Residents Gym nearby.