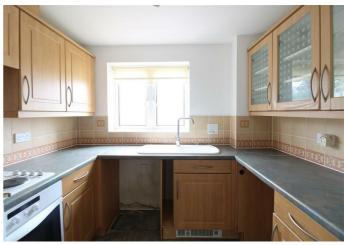

#### **KITCHEN**

8'6" x 7'9" (2.59m x 2.36m)

Super Medina views. Range of wall and base units. Single drainer sink unit. Plumbing for washing machine. Electric cooker.