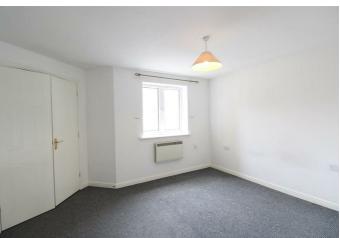

### **BEDROOM TWO**

14'6" max x 10' (4.42m max x 3.05m)

Double wardrobe. Electric storage heater.