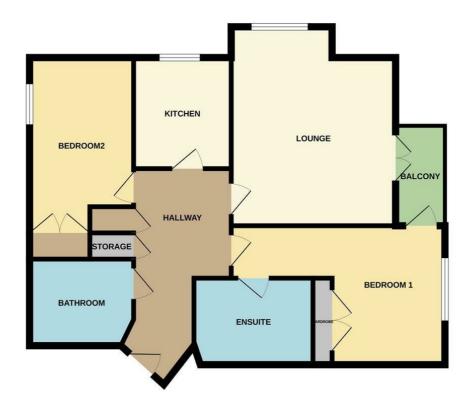

# **COWES OFFICE**

Main Entrance to block. Lift or stairs access to second floor. Front door to:

### ENTRANCE HALL

Airing cupboard. Two cupboards. Entry phone. Electric storage heater.

### **SHOWER ROOM**

Corner shower cubicle. Vanity unit with inset wash basin. Low level WC.

### **BEDROOM ONE**

9'6" x 11'6" (2.90m x 3.51m)

Super Marina views. Access to small balcony with views up the Medina River. Double wardrobe.

#### **EN-SUITE**

Comprising bath, WC, hand basin and shower cubicle.

#### LOUNGE

16'4" x 13'5" (4.98m x 4.09m)

Super Medina views. Access to small balcony. Electric storage heater.

#### **KITCHEN**

8'6" x 7'9" (2.59m x 2.36m)

Super Medina views. Range of wall and base units. Single drainer sink unit. Plumbing for washing machine. Electric cooker.

### **BEDROOM TWO**

14'6" max x 10' (4.42m max x 3.05m)

Double wardrobe. Electric storage heater.

### **OUTSIDE**

Residents parking including some visitors spaces. Residents Gym nearby.