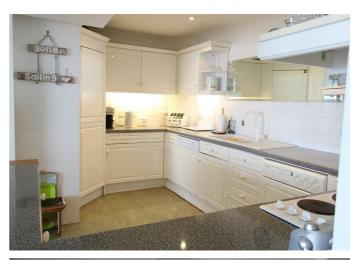

#### 13'6" x 8'4" (4.11m x 2.54m)

Range of modern floor and wall cupboards and bevel edged work surfaces. Tiled splash backs. Built in dishwasher and washing machine. Built in electric oven and grill with electric hob over. Extractor filter canopy. Inset sink with mixer tap over. Built in fridge and freezer. Enjoying views to Yacht Squadron, Marina, Harbour and Solent.