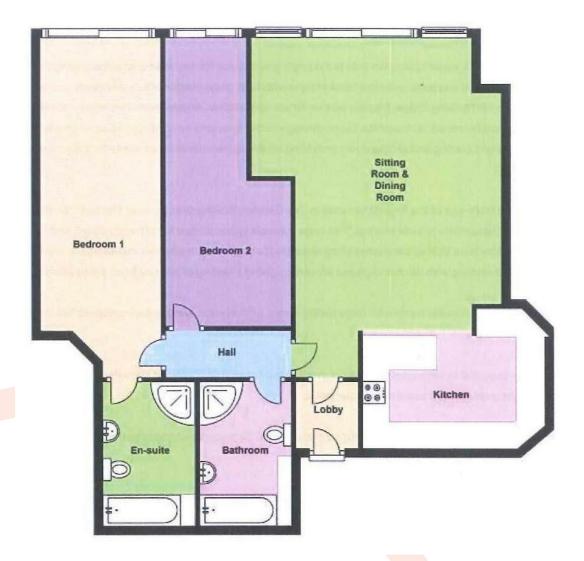

## LOUNGE/DINER

25'9" x 13'11" widening to 18'2" (7.85m x 4.24m widening to 5.54m)

Panoramic Solent and harbour views. Large double glazed sliding doors to extensive paved terrace. Folding wooden shutters. Radiator. Inset ceiling lights. Enjoying views to Yacht Squadron, Marina, Harbour and Solent. Open plan to:

#### 13'6" x 8'4" (4.11m x 2.54m)

Range of modern floor and wall cupboards and bevel edged work surfaces. Tiled splash backs. Built in dishwasher and washing machine. Built in electric oven and grill with electric hob over. Extractor filter canopy. Inset sink with mixer tap over. Built in fridge and freezer. Enjoying views to Yacht Squadron, Marina, Harbour and Solent.

## **BEDROOM ONE**

#### 25'2" x 8'11" (7.67m x 2.72m)

Inset ceiling lights. Patio doors to terrace. Radiator. Views to the Solent. Folding wooden shutters. Television point.

# **EN-SUITE SHOWER/BATHROOM**

Fitted vanity wash basin. WC and concealed cistern. Panelled bath. Corner shower cubicle. Towel rail/radiator. Shaver point. Inset ceiling light.

#### **BEDROOM TWO**

21'5" x 10'4" narrowing to 6' (6.53m x 3.15m narrowing to 1.83m)

Radiator. Double glazed patio doors to terrace with Harbour and Solent views. Folding wooden shutters. Television point.

# BATHROOM

Panelled bath. wash basin and low level WC. Corner shower cubicle. Towel rail/radiator. Tiled walls. Shaver point. Inset ceiling light.

## **OUTSIDE TERRACE**

13'8" x 28'8" (4.17m x 8.74m) Tiled terrace with dwarf walls and glazed balustrade. Panoramic views over Harbour and Solent.