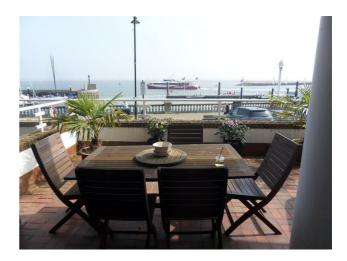

## LOUNGE/DINER

25'9" x 13'11" widening to 18'2" (7.85m x 4.24m widening to 5.54m)

Panoramic Solent and harbour views. Large double glazed sliding doors to extensive paved terrace. Folding wooden shutters. Radiator. Inset ceiling lights. Enjoying views to Yacht Squadron, Marina, Harbour and Solent. Open plan to:

## **OUTSIDE TERRACE**

13'8" x 28'8" (4.17m x 8.74m) Tiled terrace with dwarf walls and glazed balustrade. Panoramic views over Harbour and Solent.