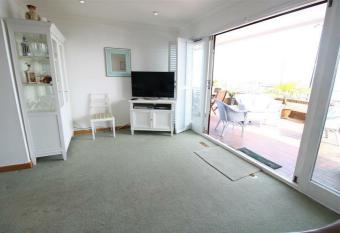

## LOUNGE/DINER

25'9" x 13'11" widening to 18'2" (7.85m x 4.24m widening to 5.54m)

Panoramic Solent and harbour views. Large double glazed sliding doors to extensive paved terrace. Folding wooden shutters. Radiator. Inset ceiling lights. Enjoying views to Yacht Squadron, Marina, Harbour and Solent. Open plan to:

## **OUTSIDE TERRACE**

13'8" x 28'8" (4.17m x 8.74m) Tiled terrace with dwarf walls and glazed balustrade. Panoramic views over Harbour and Solent.