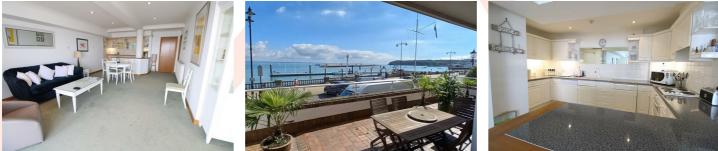

## LOUNGE/DINER

25'9" x 13'11" widening to 18'2" (7.85m x 4.24m widening to 5.54m)

Panoramic Solent and harbour views. Large double glazed sliding doors to extensive paved terrace. Folding wooden shutters. Radiator. Inset ceiling lights. Enjoying views to Yacht Squadron, Marina, Harbour and Solent. Open plan to:

#### 13'6" x 8'4" (4.11m x 2.54m)

Range of modern floor and wall cupboards and bevel edged work surfaces. Tiled splash backs. Built in dishwasher and washing machine. Built in electric oven and grill with electric hob over. Extractor filter canopy. Inset sink with mixer tap over. Built in fridge and freezer. Enjoying views to Yacht Squadron, Marina, Harbour and Solent.

## **OUTSIDE TERRACE**

13'8" x 28'8" (4.17m x 8.74m) Tiled terrace with dwarf walls and glazed balustrade. Panoramic views over Harbour and Solent.