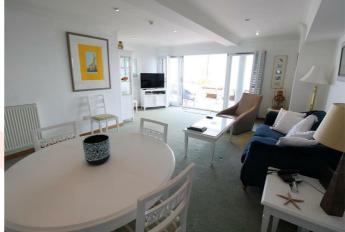

## LOUNGE/DINER

25'9" x 13'11" widening to 18'2" (7.85m x 4.24m widening to 5.54m)

Panoramic Solent and harbour views. Large double glazed sliding doors to extensive paved terrace. Folding wooden shutters. Radiator. Inset ceiling lights. Enjoying views to Yacht Squadron, Marina, Harbour and Solent. Open plan to: