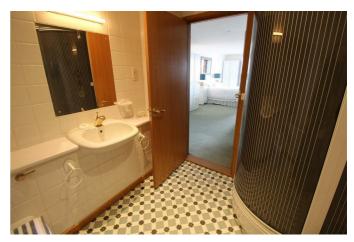

# **EN-SUITE SHOWER/BATHROOM**

Fitted vanity wash basin. WC and concealed cistern. Panelled bath. Corner shower cubicle. Towel rail/radiator. Shaver point. Inset ceiling light.

# BATHROOM

Panelled bath. wash basin and low level WC. Corner shower cubicle. Towel rail/radiator. Tiled walls. Shaver point. Inset ceiling light.