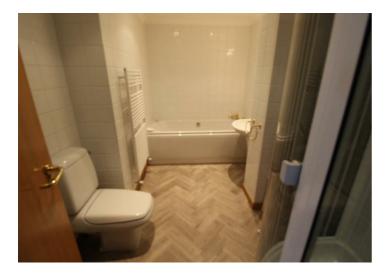

# **EN-SUITE SHOWER/BATHROOM**

Fitted vanity wash basin. WC and concealed cistern. Panelled bath. Corner shower cubicle. Towel rail/radiator. Shaver point. Inset ceiling light.

# BATHROOM

Panelled bath. wash basin and low level WC. Corner shower cubicle. Towel rail/radiator. Tiled walls. Shaver point. Inset ceiling light.