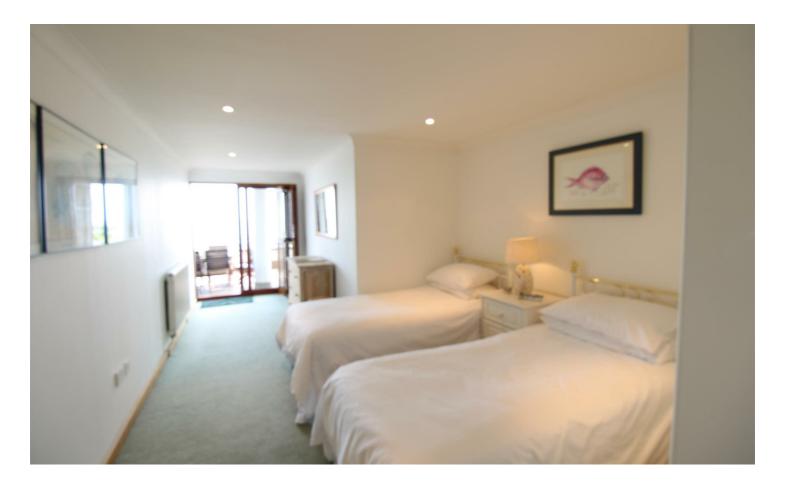

## **BEDROOM ONE**

#### 25'2" x 8'11" (7.67m x 2.72m)

Inset ceiling lights. Patio doors to terrace. Radiator. Views to the Solent. Folding wooden shutters. Television point.

#### **BEDROOM TWO**

21'5" x 10'4" narrowing to 6' (6.53m x 3.15m narrowing to 1.83m)

Radiator. Double glazed patio doors to terrace with Harbour and Solent views. Folding wooden shutters. Television point.