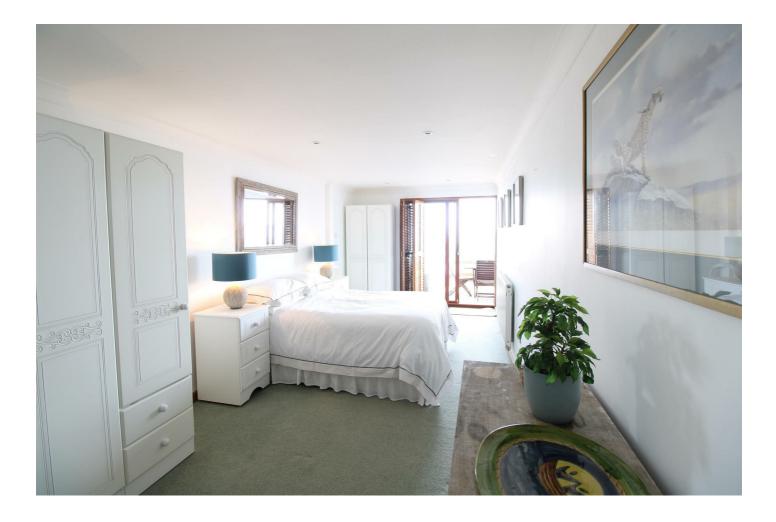

## **BEDROOM ONE**

#### 25'2" x 8'11" (7.67m x 2.72m)

Inset ceiling lights. Patio doors to terrace. Radiator. Views to the Solent. Folding wooden shutters. Television point.