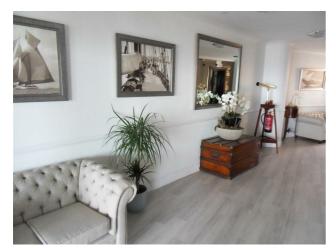

## LOUNGE/DINER

25'9" x 13'11" widening to 18'2" (7.85m x 4.24m widening to 5.54m)

Panoramic Solent and harbour views. Large double glazed sliding doors to extensive paved terrace. Folding wooden shutters. Radiator. Inset ceiling lights. Enjoying views to Yacht Squadron, Marina, Harbour and Solent. Open plan to:

## **KITCHEN**

#### 13'6" x 8'4" (4.11m x 2.54m)

Range of modern floor and wall cupboards and bevel edged work surfaces. Tiled splash backs. Built in dishwasher and washing machine. Built in electric oven and grill with electric hob over. Extractor filter canopy. Inset sink with mixer tap over. Built in fridge and freezer. Enjoying views to Yacht Squadron, Marina, Harbour and Solent.