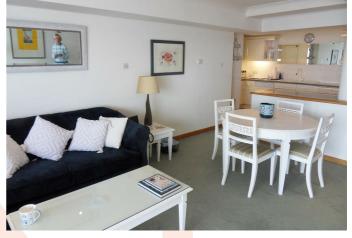

## LOUNGE/DINER

25'9" x 13'11" widening to 18'2" (7.85m x 4.24m widening to 5.54m)

Panoramic Solent and harbour views. Large double glazed sliding doors to extensive paved terrace. Folding wooden shutters. Radiator. Inset ceiling lights. Enjoying views to Yacht Squadron, Marina, Harbour and Solent. Open plan to:

## **KITCHEN**

#### 13'6" x 8'4" (4.11m x 2.54m)

Range of modern floor and wall cupboards and bevel edged work surfaces. Tiled splash backs. Built in dishwasher and washing machine. Built in electric oven and grill with electric hob over. Extractor filter canopy. Inset sink with mixer tap over. Built in fridge and freezer. Enjoying views to Yacht Squadron, Marina, Harbour and Solent.