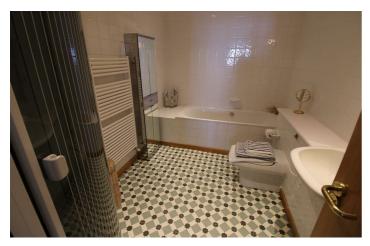

# **EN-SUITE SHOWER/BATHROOM**

Fitted vanity wash basin. WC and concealed cistern. Panelled bath. Corner shower cubicle. Towel rail/radiator. Shaver point. Inset ceiling light.

# BATHROOM

Panelled bath. wash basin and low level WC. Corner shower cubicle. Towel rail/radiator. Tiled walls. Shaver point. Inset ceiling light.