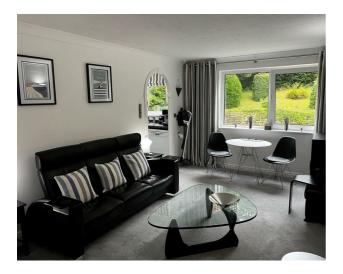

# LOUNGE/DINING AREA

#### 17'6" x 10'2" (5.33m x 3.10m)

Wi-Fi controlled wall mounted heater. Ample electrical sockets. Double glazed window. Two wall mounted lights. Attractive sylvan outlook to garden. Opening to: