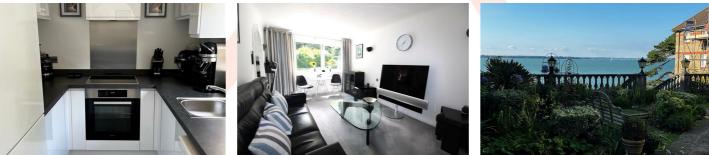

# LOUNGE/DINING AREA

#### 17'6" x 10'2" (5.33m x 3.10m)

Wi-Fi controlled wall mounted heater. Ample electrical sockets. Double glazed window. Two wall mounted lights. Attractive sylvan outlook to garden. Opening to:

### **KITCHEN**

# 7' x 7'5" (2.13m x 2.26m)

Newly fitted kitchen with a range of modern flush white floor and wall soft closing cupboards with worktops over. Stainless steel sink with chrome mixer tap over. Miele integral electric oven with Miele induction hob over. Miele dishwasher. Miele fridge/freezer. Inset chrome spotlights. Vinyl click flooring. Double glazed window.