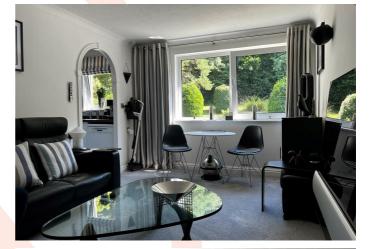

# LOUNGE/DINING AREA

#### 17'6" x 10'2" (5.33m x 3.10m)

Wi-Fi controlled wall mounted heater. Ample electrical sockets. Double glazed window. Two wall mounted lights. Attractive sylvan outlook to garden. Opening to: