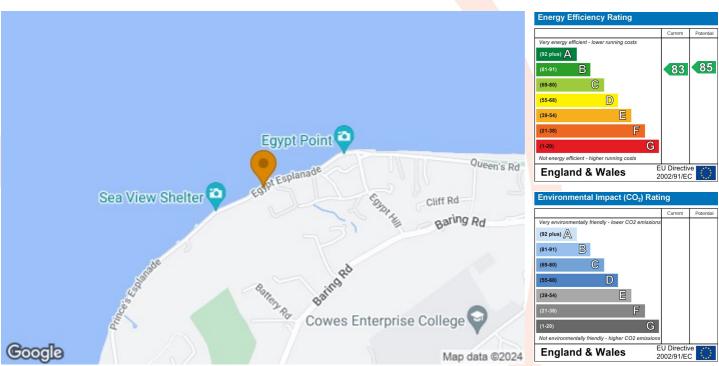

# 47 BRIARY COURT EGYPT ESPLANADE, COWES, PO31 8BT PRICE £150,000

A truly impressive first level apartment situated on Cowes seafront, with a sylvan outlook to the rear. This apartment has been totally refurbished to offer luxury living space, incorporating an immaculate modern fitted kitchen, comfortable bathroom and double bedroom. This home would suit as either a lock up and go holiday home or full time retirement residence. Guest Suite available within this development. VIEWING IS HIGHLY RECOMMENDED.