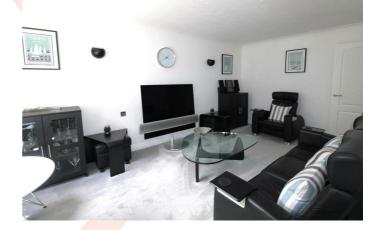

# LOUNGE/DINING AREA

#### 17'6" x 10'2" (5.33m x 3.10m)

Wi-Fi controlled wall mounted heater. Ample electrical sockets. Double glazed window. Two wall mounted lights. Attractive sylvan outlook to garden. Opening to: