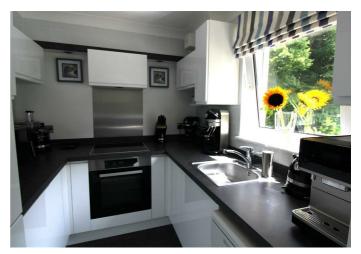

### **KITCHEN**

# 7' x 7'5" (2.13m x 2.26m)

Newly fitted kitchen with a range of modern flush white floor and wall soft closing cupboards with worktops over. Stainless steel sink with chrome mixer tap over. Miele integral electric oven with Miele induction hob over. Miele dishwasher. Miele fridge/freezer. Inset chrome spotlights. Vinyl click flooring. Double glazed window.