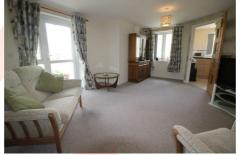

#### **LOUNGE**

13'6" max x 19'6" (4.11m max x 5.94m)

A lovely light room with front and side aspect. Off to one side is a pleasant balcony area.