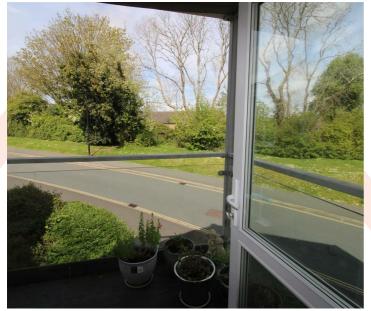

#### **LOUNGE**

13'6" max x 19'6" (4.11m max x 5.94m)

A lovely light room with front and side aspect. Off to one side is a pleasant balcony area.