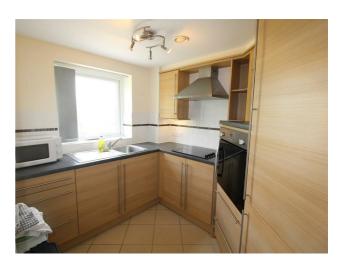

#### **KITCHEN**

7'7" x 6'11" (2.31m x 2.11m)

Attractive Kitchen comprising a range of wall and base units. Fitted 'Hotpoint' electric oven and separate hob. Integrated fridge/freezer.