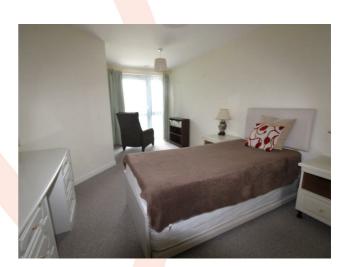

#### **BEDROOM**

10' max x 19'3" max (3.05m max x 5.87m max)
A good size bedroom with Juliette balcony and built in wardrobe.