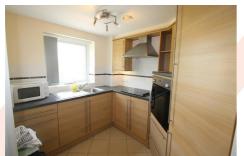

#### **KITCHEN**

7'7" x 6'11" (2.31m x 2.11m)

Attractive Kitchen comprising a range of wall and base units. Fitted 'Hotpoint' electric oven and separate hob. Integrated fridge/freezer.