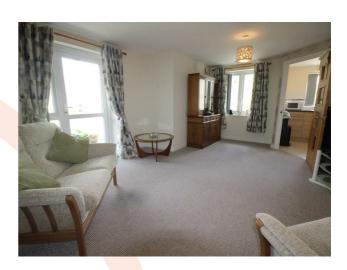

#### **LOUNGE**

13'6" max x 19'6" (4.11m max x 5.94m)

A lovely light room with front and side aspect. Off to one side is a pleasant balcony area.