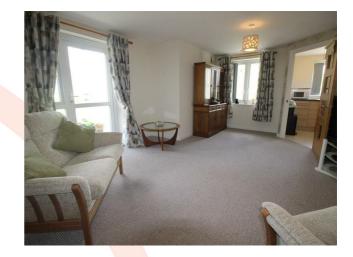

## LOUNGE

13'6" max x 19'6" (4.11m max x 5.94m) A lovely light room with front and side aspect. Off to one side is a pleasant balcony area.