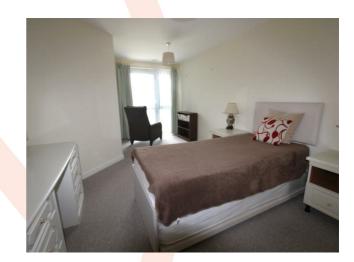

#### BEDROOM

10' max x 19'3" max (3.05m max x 5.87m max) A good size bedroom with Juliette balcony and built in wardrobe.