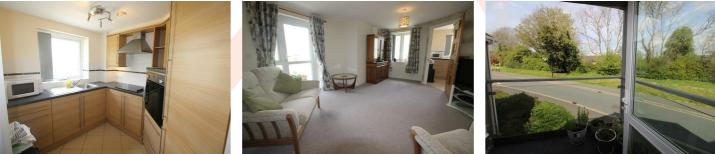

## LOUNGE

13'6" max x 19'6" (4.11m max x 5.94m) A lovely light room with front and side aspect. Off to one side is a pleasant balcony area.

### KITCHEN

7'7" x 6'11" (2.31m x 2.11m)

Attractive Kitchen comprising a range of wall and base units. Fitted 'Hotpoint' electric oven and separate hob. Integrated fridge/freezer.