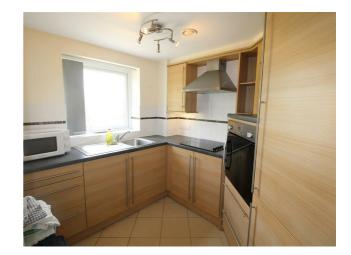

### KITCHEN

7'7" x 6'11" (2.31m x 2.11m)

Attractive Kitchen comprising a range of wall and base units. Fitted 'Hotpoint' electric oven and separate hob. Integrated fridge/freezer.