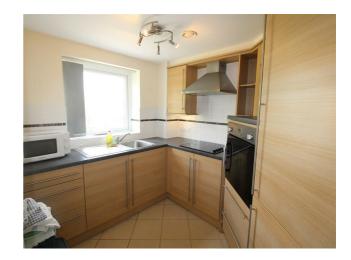

### KITCHEN

7'7" x 6'11" (2.31m x 2.11m) Attractive Kitchen comprising a range of wall and base units. Fitted 'Hotpoint' electric oven and separate hob. Integrated fridge/freezer.