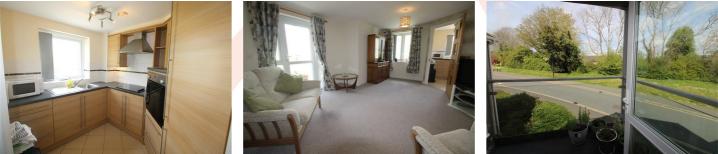

As you step inside, you'll be greeted by a well-presented interior that is both light and airy, creating a warm and inviting atmosphere throughout the Apartment. The balcony off the Lounge provides the perfect spot to relax and unwind while taking in the pleasant aspect. The Bedroom is of double size and there is a practical Wet room/ Shower room too.

## LOUNGE

13'6" max x 19'6" (4.11m max x 5.94m) A lovely light room with front and side aspect. Off to one side is a pleasant balcony area.

### KITCHEN

7'7" x 6'11" (2.31m x 2.11m) Attractive Kitchen comprising a range of wall and base units. Fitted 'Hotpoint' electric oven and separate hob. Integrated fridge/freezer.