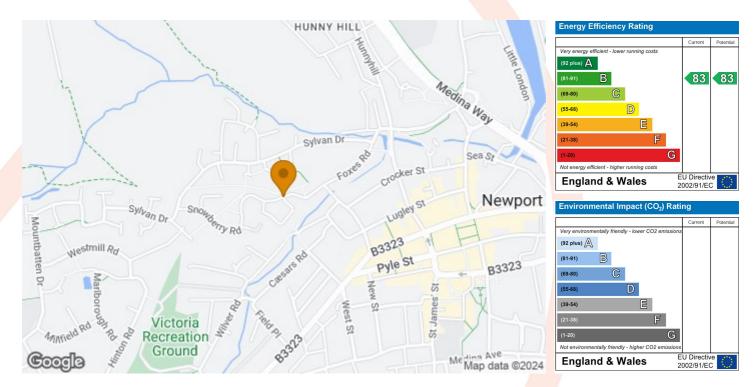

in. Raised platform for washing machine (including plumbing) and dryer. Emergency pull cord.

## LOUNGE

13'6" max x 19'6" (4.11m max x 5.94m) A lovely light room with front and side aspect. Off to one side is a pleasant balcony area.

### KITCHEN

7'7" x 6'11" (2.31m x 2.11m) Attractive Kitchen comprising a range of wall and base units. Fitted 'Hotpoint' electric oven and separate hob. Integrated fridge/freezer.

#### BEDROOM

10' max x 19'3" max (3.05m max x 5.87m max) A good size bedroom with Juliette balcony and built in wardrobe.

#### TENURE

Leasehold. Balance of 125 year lease from 2013. Ground Rent 435.00 per annum Service charge £9264.00 per annum Council tax band B











SKETCH PLAN FOR ILLUSTRATIVE PURPOSES ONLYAII measurments are approximate. Plan produced using PlanUp.



You may download, store and use the material for your own personal use and research. You may not republish, retransmit, redistribute or otherwise make the material available to any party or make the same available on any website, online service or bulletin board of your own or of any other party or make the same available in hard copy or in any other media without the website owner's express prior written consent. The website owner's copyright must remain on all reproductions of material taken from this website.

# COWES OFFICE

41a High Street, Cowes, Isle of Wight, PO31 7RS T: 01983 292114 E: cowes@marvins.co.uk