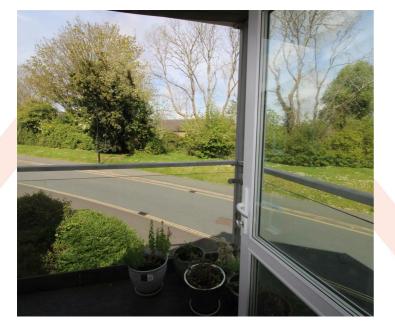

## LOUNGE

13'6" max x 19'6" (4.11m max x 5.94m) A lovely light room with front and side aspect. Off to one side is a pleasant balcony area.