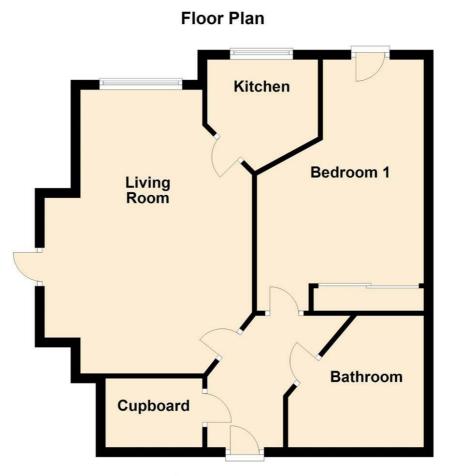

#### TENURE

Leasehold. Balance of 125 year lease from 2013. Ground Rent 435.00 per annum Service charge £9264.00 per annum Council tax band B

SKETCH PLAN FOR ILLUSTRATIVE PURPOSES ONLYAII measurments are approximate. Plan produced using PlanUp.