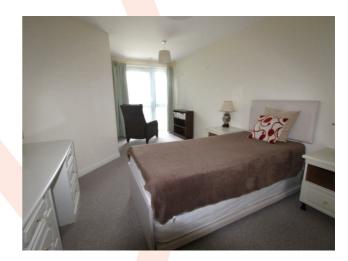

#### BEDROOM

10' max x 19'3" max (3.05m max x 5.87m max) A good size bedroom with Juliette balcony and built in wardrobe.