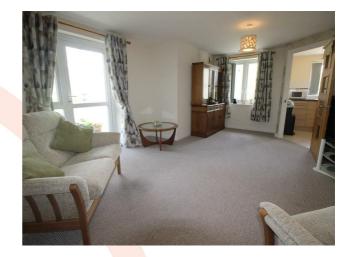

## LOUNGE

13'6" max x 19'6" (4.11m max x 5.94m) A lovely light room with front and side aspect. Off to one side is a pleasant balcony area.