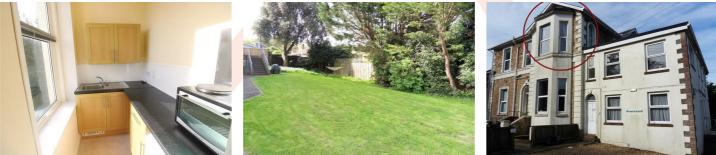

### 4'8 x 7'1 (1.42m x 2.16m)

Fitted with floor and wall cupboards with bevel edged work tops. Inset stainless steel sink unit with mixer tap over. Space for fridge. Electric cooker point. Kickboard fan heater. Stainless steel splashback to cooking area. Double glazed window.

### OUTSIDE

Attractive communal gardens to rear. Residents car parking. Easy access to Ryde beaches and seafront.

# COWES OFFICE

41a High Street, Cowes, Isle of Wight, PO31 7RS T: 01983 292114 E: cowes@marvins.co.uk Communal entrance door and stairs to second floor. Entrance door to Flat I.