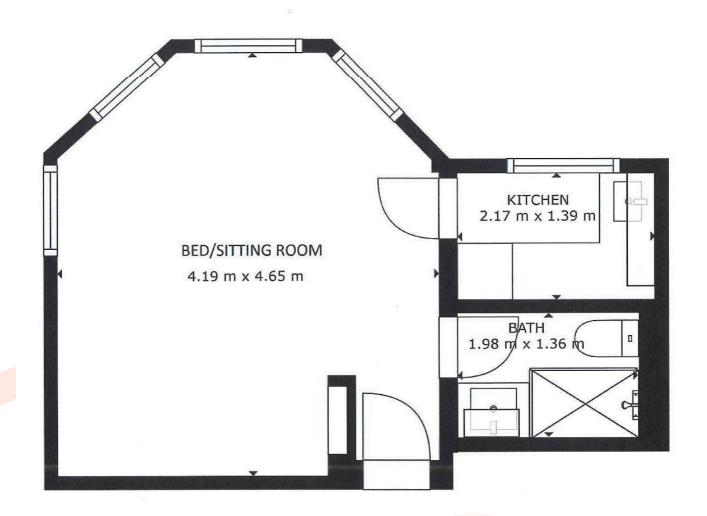

## LIVING ROOM/BEDROOM

#### 15'4 x 13'9 (4.67m x 4.19m)

Two electric radiators. Double aspect with large double glazed bay and side windows with views to the Solent and mainland shore beyond. Built in cupboard and recess.

#### **KITCHEN**

### 4'8 x 7'1 (1.42m x 2.16m)

Fitted with floor and wall cupboards with bevel edged work tops. Inset stainless steel sink unit with mixer tap over. Space for fridge. Electric cooker point. Kickboard fan heater. Stainless steel splashback to cooking area. Double glazed window.

## SHOWER ROOM

## 6'1 x 4'6 (1.85m x 1.37m)

Low level WC. Good size shower cubicle and Triton shower. Fitted with wash basin. Plumbing for washing machine available below.