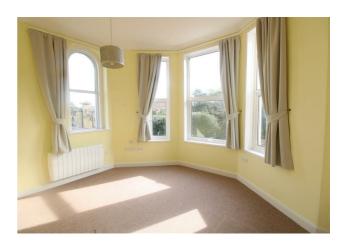

## LIVING ROOM/BEDROOM

#### 15'4 x 13'9 (4.67m x 4.19m)

Two electric radiators. Double aspect with large double glazed bay and side windows with views to the Solent and mainland shore beyond. Built in cupboard and recess.