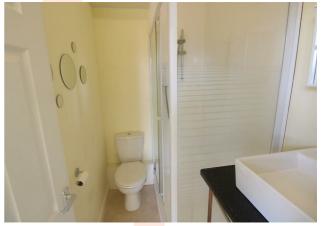

## SHOWER ROOM

## 6'1 x 4'6 (1.85m x 1.37m)

Low level WC. Good size shower cubicle and Triton shower. Fitted with wash basin. Plumbing for washing machine available below.