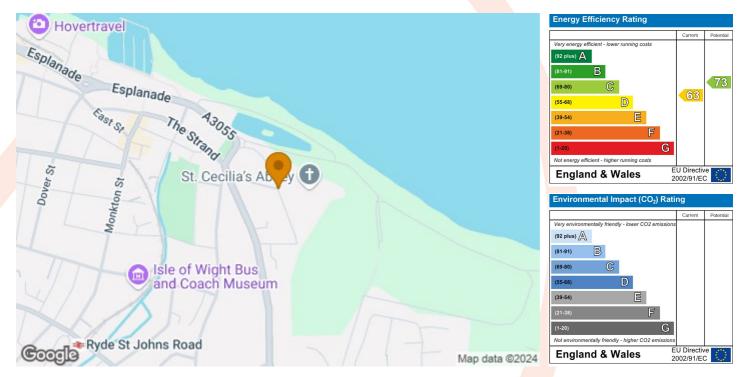

16m)

Fitted with floor and wall cupboards with bevel edged work tops. Inset stainless steel sink unit with mixer tap over. Space for fridge. Electric cooker point. Kickboard fan heater. Stainless steel splashback to cooking area. Double glazed window.

## SHOWER ROOM

## 6'1 x 4'6 (1.85m x 1.37m)

Low level WC. Good size shower cubicle and Triton shower. Fitted with wash basin. Plumbing for washing machine available below.

### OUTSIDE

Attractive communal gardens to rear. Residents car parking. Easy access to Ryde beaches and seafront.

#### TENURE

Leasehold - Balance of 999 from 2022. Service charge including building insurance and maintenance £624.00 per annum. includes building insurance Peppercorn Ground rent

Council tax band A. Holiday letting allowed, Pets by consent.













You may download, store and use the material for your own personal use and research. You may not republish, retransmit, redistribute or otherwise make the material available to any party or make the same available on any website, online service or bulletin board of your own or of any other party or make the same available in hard copy or in any other media without the website owner's express prior written consent. The website owner's copyright must remain on all reproductions of material taken from this website.

# COWES OFFICE

41a High Street, Cowes, Isle of Wight, PO31 7RS T: 01983 292114 E: cowes@marvins.co.uk