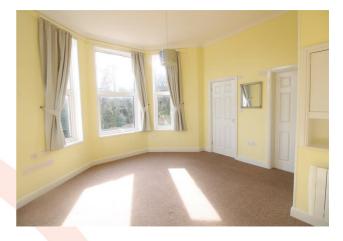

## LIVING ROOM/BEDROOM

#### 15'4 x 13'9 (4.67m x 4.19m)

Two electric radiators. Double aspect with large double glazed bay and side windows with views to the Solent and mainland shore beyond. Built in cupboard and recess.