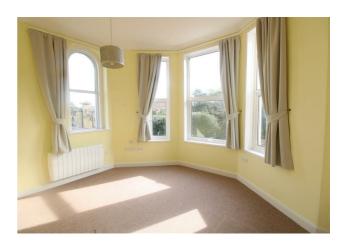

#### LIVING ROOM/BEDROOM

#### 15'4 x 13'9 (4.67m x 4.19m)

Two electric radiators. Double aspect with large double glazed bay and side windows with views to the Solent and mainland shore beyond. Built in cupboard and recess.