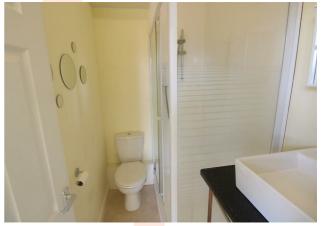

#### SHOWER ROOM

#### 6'1 x 4'6 (1.85m x 1.37m)

Low level WC. Good size shower cubicle and Triton shower. Fitted with wash basin. Plumbing for washing machine available below.