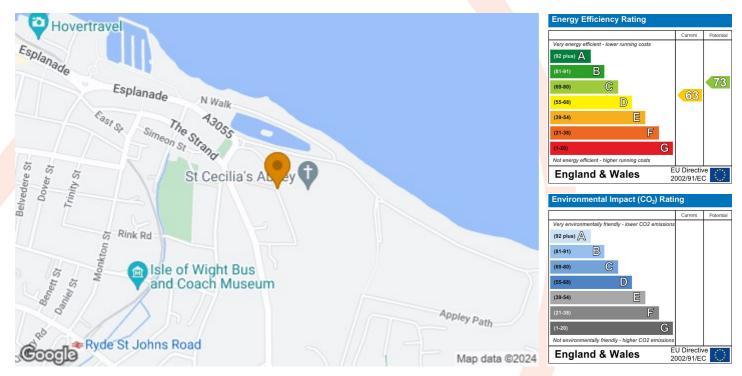

#### OUTSIDE

Attractive communal gardens to rear. Residents car parking. Easy access to Ryde beaches and seafront.