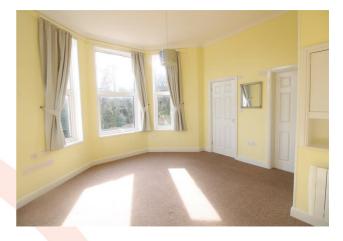

#### LIVING ROOM/BEDROOM

#### 15'4 x 13'9 (4.67m x 4.19m)

Two electric radiators. Double aspect with large double glazed bay and side windows with views to the Solent and mainland shore beyond. Built in cupboard and recess.