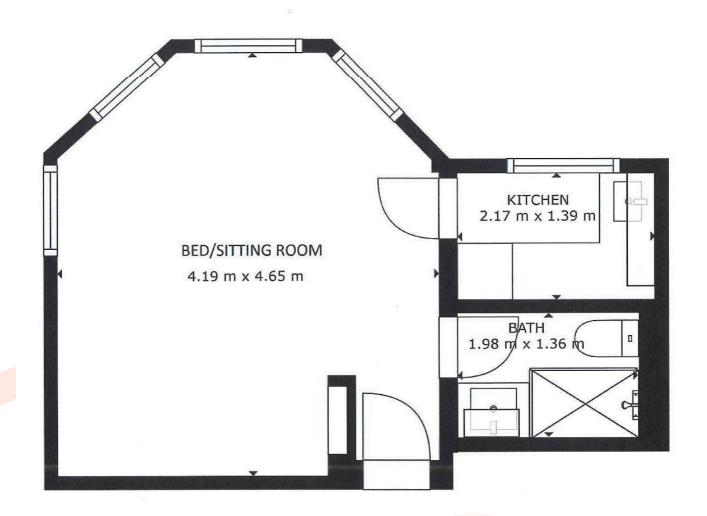

#### LIVING ROOM/BEDROOM

#### 15'4 x 13'9 (4.67m x 4.19m)

Two electric radiators. Double aspect with large double glazed bay and side windows with views to the Solent and mainland shore beyond. Built in cupboard and recess.

#### **KITCHEN**

#### 4'8 x 7'1 (1.42m x 2.16m)

Fitted with floor and wall cupboards with bevel edged work tops. Inset stainless steel sink unit with mixer tap over. Space for fridge. Electric cooker point. Kickboard fan heater. Stainless steel splashback to cooking area. Double glazed window.

#### SHOWER ROOM

#### 6'1 x 4'6 (1.85m x 1.37m)

Low level WC. Good size shower cubicle and Triton shower. Fitted with wash basin. Plumbing for washing machine available below.