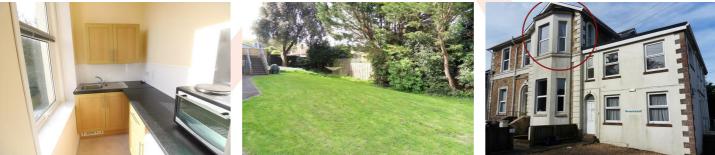

#### **KITCHEN**

#### 4'8 x 7'1 (1.42m x 2.16m)

Fitted with floor and wall cupboards with bevel edged work tops. Inset stainless steel sink unit with mixer tap over. Space for fridge. Electric cooker point. Kickboard fan heater. Stainless steel splashback to cooking area. Double glazed window.

#### OUTSIDE

Attractive communal gardens to rear. Residents car parking. Easy access to Ryde beaches and seafront.

#### LIVING ROOM/BEDROOM