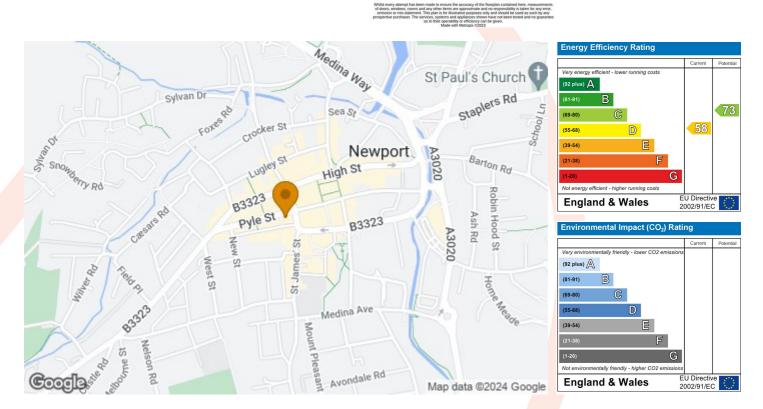

#### **TENURE**

Council Tax Band A

This property is Leasehold. Under-lease dated 2014 with a lifespan of 125 years from the 2008 head-lease date. Currently 110 years remaining on under-lease.

Ground Rent £25 per annum