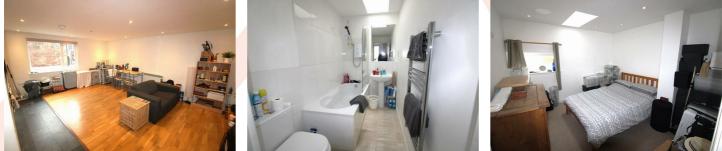

#### BEDROOM

11'2" x 10'4" (3.40m x 3.15m) Electric heater. Skylight window. Recessed ceiling lights.

#### BATHROOM

Comprising a white suite including panelled bath, pedestal hand basin and WC. Airing cupboard.