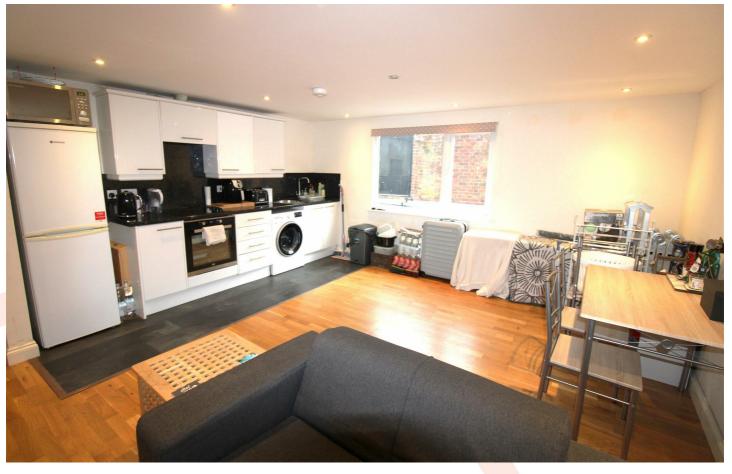

## LIVING AREA INC KITCHEN

### 17'10" x 15'4" (5.44m x 4.67m)

A super bright living area encompassing the Kitchen area. A side aspect via a large window offers much natural light. The Kitchen is a range of light coloured units along with a built in electric oven and separate hob. Recessed ceiling lights.