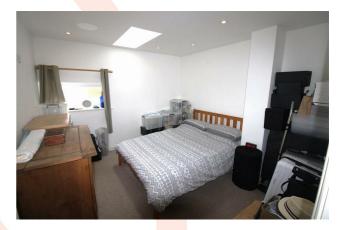

#### BEDROOM

11'2" x 10'4" (3.40m x 3.15m) Electric heater. Skylight window. Recessed ceiling lights.