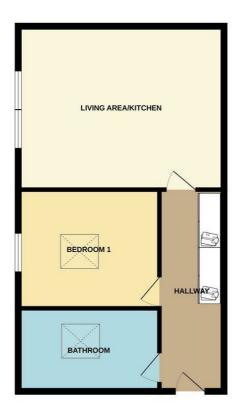

## **ENTRANCE HALL**

Entrance on the ground floor. Stairs to first floor. Private front door to entrance hall. Entry phone system. Electric heater. Built in cupboard.

## LIVING AREA INC KITCHEN

### 17'10" x 15'4" (5.44m x 4.67m)

A super bright living area encompassing the Kitchen area. A side aspect via a large window offers much natural light. The Kitchen is a range of light coloured units along with a built in electric oven and separate hob. Recessed ceiling lights.

#### BEDROOM

11'2" x 10'4" (3.40m x 3.15m) Electric heater. Skylight window. Recessed ceiling lights.

#### BATHROOM

Comprising a white suite including panelled bath, pedestal hand basin and WC. Airing cupboard.