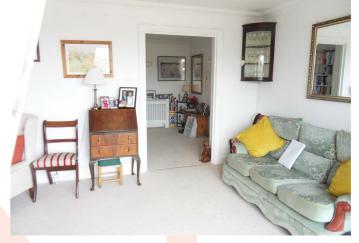

## LOUNGE / DINER

20'10 x 17'8 into bay (6.35m x 5.38m into bay ) Large square double glazed bay window. Two radiators. Lounge area enjoying patio doors to balcony with Solent and Harbour views to side. Dining area within bay window again with Solent views. Television aerial point. Double doors to;

#### **KITCHEN**

#### 12' x 7'10 (3.66m x 2.39m)

Fitted with a range of floor and wall cupboards with work surfaces over. Inset sink unit with mixer tap over. Built in cupboard housing gas fired boiler supplying gas central heating and hot water. Fitted gas hob and built in electric oven. Plumbing for dishwasher and washing machine. Fridge and freezer included.