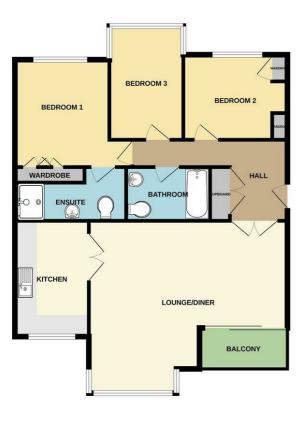

#### **GROUND FLOOR ENTRANCE**

Security entrance door with stairway and lift to first floor off. Entrance door to Apartment 17

#### **ENTRANCE HALL**

Spacious entrance hall. Large built in cupboard with hanging/storage space. Radiator. Three up lights. Telephone point. Security video entry phone control.

## LOUNGE / DINER

20'10 x 17'8 into bay (6.35m x 5.38m into bay ) Large square double glazed bay window. Two radiators. Lounge area enjoying patio doors to balcony with Solent and Harbour views to side. Dining area within bay window again with Solent views. Television aerial point. Double doors to;

#### **BEDROOM ONE**

12'11 x 9'6 (3.94m x 2.90m)

Large double sized room with fitted wardrobe cupboards. Double glazed window. Radiator. Door to;

#### **ENSUITE SHOWER ROOM**

Large walk in shower cubicle, vanity wash basin and WC with concealed cistern. Part tiled walls. Fitted mirrors with concealed lighting. Shaver point. Towel rail/radiator.

#### **BEDROOM TWO**

10'11 x 9'1 (3.33m x 2.77m) Fitted over bed storage units and wardrobe cupboards. Double glazed window. Radiator.

#### **BEDROOM THREE**

7'10 x 12'2 into bay (2.39m x 3.71m into bay) Large double glazed bay window. Radiator

#### MAIN BATHROOM

Attractive white suite, comprising panelled bath with glazed shower screen, mixer tap and shower over, WC with concealed cistern and fitted vanity wash hand basin. Radiator/towel rail. Part tiled splash backs. Shaver point. Large fitted mirror.

#### OUTSIDE

Surrounding Admiral Gardens there are professionally maintained communal gardens and access to the undercroft allocated parking space

WWW.MARVINS.CO.UK

**GROUND FLOOR** 

While every attempt has been made to ensure the accuracy of the floopian contained here, measurements doors, windows, rooms and any order terms are approximate and no responsibility is taken to any error, emission or mis-statement. This plan is for illustrate purposes only and should be used as such by any prospective purchaser. The services, systems and applances shown have not been tested and no guarantee as to their openality or efficiency can be given. A to their openality or efficiency can be given.