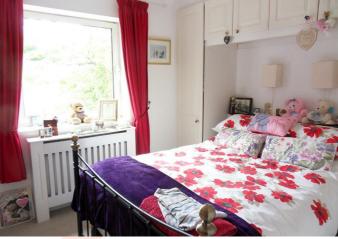

#### **BEDROOM TWO**

10'11 x 9'1 (3.33m x 2.77m) Fitted over bed storage units and wardrobe cupboards. Double glazed window. Radiator.

#### **BEDROOM THREE**

7'10 x 12'2 into bay (2.39m x 3.71m into bay) Large double glazed bay window. Radiator