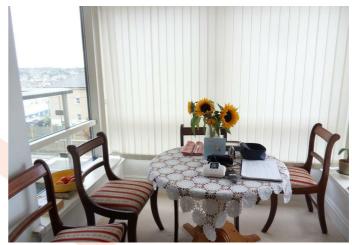

## LOUNGE / DINER

20'10 x 17'8 into bay (6.35m x 5.38m into bay ) Large square double glazed bay window. Two radiators. Lounge area enjoying patio doors to balcony with Solent and Harbour views to side. Dining area within bay window again with Solent views. Television aerial point. Double doors to;