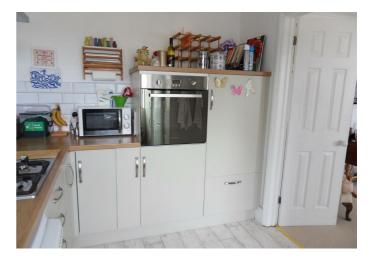

#### **KITCHEN**

#### 12' x 7'10 (3.66m x 2.39m)

Fitted with a range of floor and wall cupboards with work surfaces over. Inset sink unit with mixer tap over. Built in cupboard housing gas fired boiler supplying gas central heating and hot water. Fitted gas hob and built in electric oven. Plumbing for dishwasher and washing machine. Fridge and freezer included.