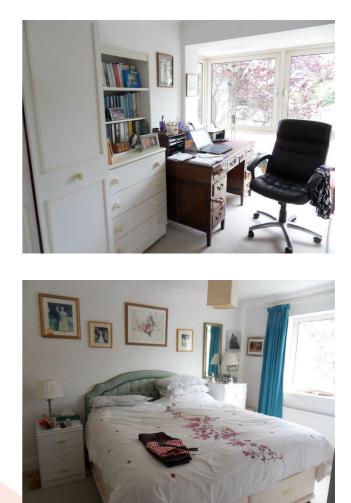

#### **BEDROOM ONE**

12'11 x 9'6 (3.94m x 2.90m)

Large double sized room with fitted wardrobe cupboards. Double glazed window. Radiator. Door to;

#### **BEDROOM TWO**

10'11 x 9'1 (3.33m x 2.77m) Fitted over bed storage units and wardrobe cupboards. Double glazed window. Radiator.