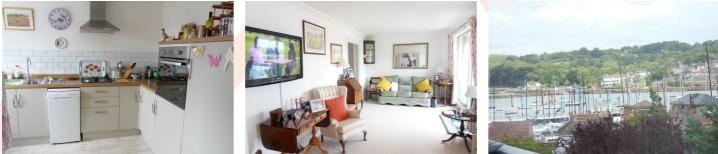

## LOUNGE / DINER

20'10 x 17'8 into bay (6.35m x 5.38m into bay ) Large square double glazed bay window. Two radiators. Lounge area enjoying patio doors to balcony with Solent and Harbour views to side. Dining area within bay window again with Solent views. Television aerial point. Double doors to;

#### **KITCHEN**

#### 12' x 7'10 (3.66m x 2.39m)

Fitted with a range of floor and wall cupboards with work surfaces over. Inset sink unit with mixer tap over. Built in cupboard housing gas fired boiler supplying gas central heating and hot water. Fitted gas hob and built in electric oven. Plumbing for dishwasher and washing machine. Fridge and freezer included.