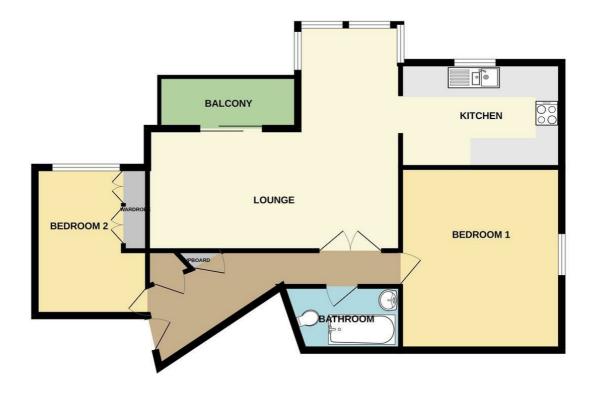

# **COWES OFFICE**

First Floor Apartment. Stairs and lift to first floor. Entrance Door to No 27.

#### **ENTRANCE HALL**

Radiator. Built in storage cupboard and further hanging cupboard housing hot water tank. Radiator. Double doors to:

#### LOUNGE/DINER

20'2" x 9'3" (6.15m x 2.82m)

widening to 17'3" in to Bay. Double glazed windows and views to harbour and Solent. Two radiators. Sliding patio doors to balcony with harbour and Solent views.

#### **KITCHEN**

12'2" x 8'2" (3.71m x 2.49m)

Built in Neff oven and warmer shelf. Ceramic electric hob and stainless steel extractor canopy over. Integrated dishwasher and washing machine. Single drainer sink unit with mixer tap over. bevel edged work tops and tiled splash backs. Cupboard housing gas boiler. Double glazed window.

#### **BEDROOM ONE**

12'4" x 11'10" (3.76m x 3.61m)

Fitted cupboard, storage and wardrobes. Radiator. Double glazed window.

#### **BEDROOM TWO**

11'3" x 7'11" excluding cupboard space (3.43m x 2.41m excluding cupboard space)

Built in wardrobe cupboard. Radiator. Double glazed window.

# **BATHROOM**

Panelled bath with mixer tap and shower attachment over. WC with concealed cistern. Vanity wash basin. Towel rail/radiator.

# **GROUND FLOOR**

FLAT 27 GRIFFIN HOUSE, ADMIRAL HOUSE, COWES, PO31 7XE

Whilst every attempt has been made to ensure the accuracy of the floorplan contained here, measurements of doors, windows, rooms and any other terms are approximate and no responsibility is taken for any error, omission or mis-statement. This plan is for illustrative purposes only and should be used as such by any prospective purchaser. The services, systems and appliances shown have not been tested and no guarante as to their operability or efficiency can be onlyer.