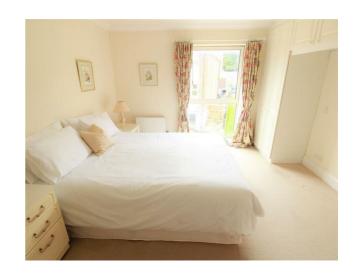

#### **BEDROOM ONE**

12'4" x 11'10" (3.76m x 3.61m)

Fitted cupboard, storage and wardrobes. Radiator. Double glazed window.