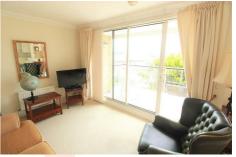

#### LOUNGE/DINER

20'2" x 9'3" (6.15m x 2.82m)

widening to 17'3" in to Bay. Double glazed windows and views to harbour and Solent. Two radiators. Sliding patio doors to balcony with harbour and Solent views.