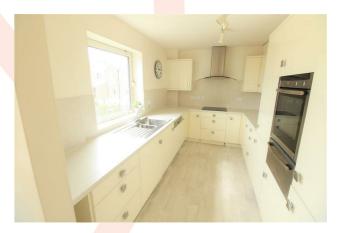

#### **KITCHEN**

12'2" x 8'2" (3.71m x 2.49m)

Built in Neff oven and warmer shelf. Ceramic electric hob and stainless steel extractor canopy over. Integrated dishwasher and washing machine. Single drainer sink unit with mixer tap over. bevel edged work tops and tiled splash backs. Cupboard housing gas boiler. Double glazed window.