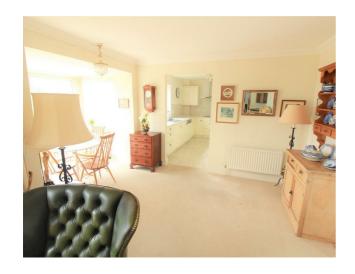

#### LOUNGE/DINER

20'2" x 9'3" (6.15m x 2.82m)

widening to 17'3" in to Bay. Double glazed windows and views to harbour and Solent. Two radiators. Sliding patio doors to balcony with harbour and Solent views.