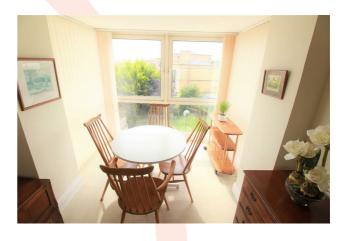

#### LOUNGE/DINER

20'2" x 9'3" (6.15m x 2.82m)

widening to 17'3" in to Bay. Double glazed windows and views to harbour and Solent. Two radiators. Sliding patio doors to balcony with harbour and Solent views.