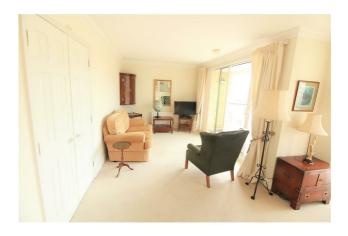

#### LOUNGE/DINER

20'2" x 9'3" (6.15m x 2.82m)

widening to 17'3" in to Bay. Double glazed windows and views to harbour and Solent. Two radiators. Sliding patio doors to balcony with harbour and Solent views.