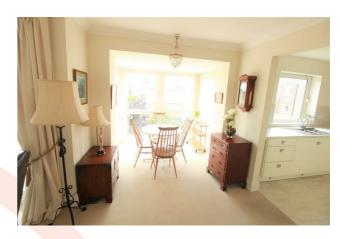

#### LOUNGE/DINER

20'2" x 9'3" (6.15m x 2.82m)

widening to 17'3" in to Bay. Double glazed windows and views to harbour and Solent. Two radiators. Sliding patio doors to balcony with harbour and Solent views.

#### **KITCHEN**

12'2" x 8'2" (3.71m x 2.49m)

Built in Neff oven and warmer shelf. Ceramic electric hob and stainless steel extractor canopy over. Integrated dishwasher and washing machine. Single drainer sink unit with mixer tap over. bevel edged work tops and tiled splash backs. Cupboard housing gas boiler. Double glazed window.