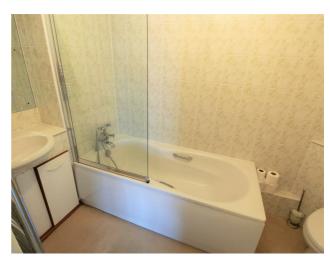

# **BATHROOM**

Panelled bath with mixer tap and shower attachment over. WC with concealed cistern. Vanity wash basin. Towel rail/radiator.