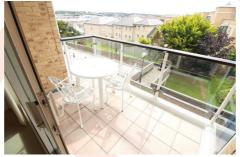

#### LOUNGE/DINER

20'2" x 9'3" (6.15m x 2.82m)

widening to 17'3" in to Bay. Double glazed windows and views to harbour and Solent. Two radiators. Sliding patio doors to balcony with harbour and Solent views.