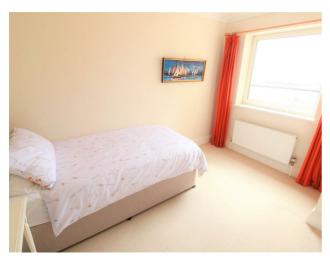

#### **BEDROOM TWO**

11'3" x 7'11" excluding cupboard space (3.43m x 2.41m excluding cupboard space)

Built in wardrobe cupboard. Radiator. Double glazed window.