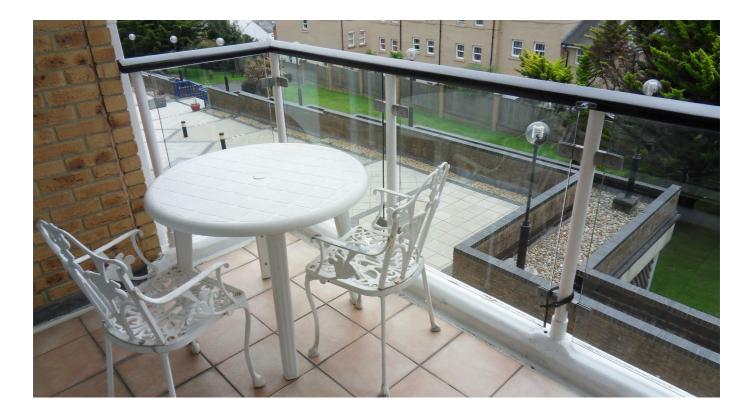

#### LOUNGE/DINER

20'2" x 9'3" (6.15m x 2.82m)

widening to 17'3" in to Bay. Double glazed windows and views to harbour and Solent. Two radiators. Sliding patio doors to balcony with harbour and Solent views.