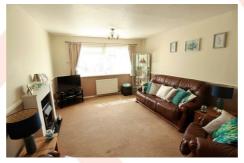

#### **LOUNGE**

11'8" x 16'7" (3.56m x 5.05m) Aspect over rear garden. Two radiators.

Inner Hallway. Built in cupboard.