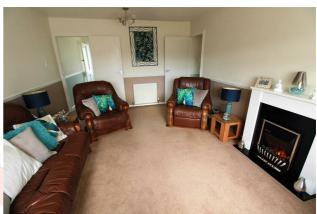

#### **LOUNGE**

11'8" x 16'7" (3.56m x 5.05m) Aspect over rear garden. Two radiators.

Inner Hallway. Built in cupboard.