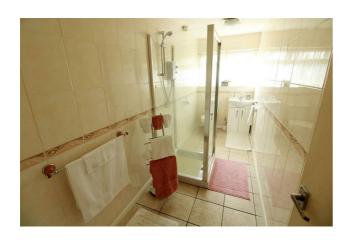

#### **SHOWER ROOM**

Good size comprising shower cubicle, vanity unit with inset basin. WC. Radiator.