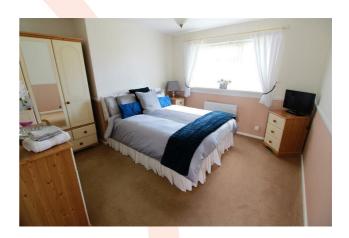

pect. Radiator.

#### **KITCHEN**

13'7" x 8'8" (4.14m x 2.64m)

Rear aspect over garden. Radiator. Access to garden. Of good size with a breakfast table area. Comprehensive range of natural wood colour wall and base units. Built in Hotpoint oven. Separate hob. Plumbing for washing machine. Integrated fridge and freezer. Boiler.

#### **SHOWER ROOM**

Good size comprising shower cubicle, vanity unit with inset basin. WC. Radiator.

#### **OUTSIDE**

The Bungalow occupies a large corner plot with gardens to the front and rear although predominantly to the rear and is enclosed. A patio area lies off the rear of the property. A service lane off Mountbatten Drive leads to the single Garage and adjacent hardstanding via gates.

#### **TENURE**

This property is Freehold Council Tax Band C

















# **Ground Floor**



SKETCH PLAN FOR ILLUSTRATIVE PURPOSES ONLYAll measurments are approximate. Plan produced using PlanUp.



You may download, store and use the material for your own personal use and research. You may not republish, retransmit, redistribute or otherwise make the material available to any party or make the same available on any website, online service or bulletin board of your own or of any other party or make the same available in hard copy or in any other media without the website owner's express prior written consent. The website owner's copyright must remain on all reproductions of material taken from this website.

### **COWES OFFICE**

41a High Street, Cowes, Isle of Wight, PO31 7RS

T: 01983 292114

E: cowes@marvins.co.uk