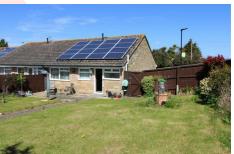

#### **OUTSIDE**

The Bungalow occupies a large corner plot with gardens to the front and rear although predominantly to the rear and is enclosed. A patio area lies off the rear of the property. A service lane off Mountbatten Drive leads to the single Garage and adjacent hardstanding via gates.