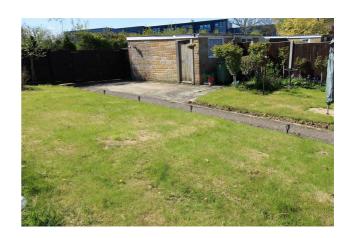

#### **OUTSIDE**

The Bungalow occupies a large corner plot with gardens to the front and rear although predominantly to the rear and is enclosed. A patio area lies off the rear of the property. A service lane off Mountbatten Drive leads to the single Garage and adjacent hardstanding via gates.