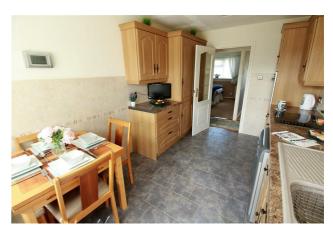

#### **KITCHEN**

13'7" x 8'8" (4.14m x 2.64m)

Rear aspect over garden. Radiator. Access to garden. Of good size with a breakfast table area. Comprehensive range of natural wood colour wall and base units. Built in Hotpoint oven. Separate hob. Plumbing for washing machine. Integrated fridge and freezer. Boiler.