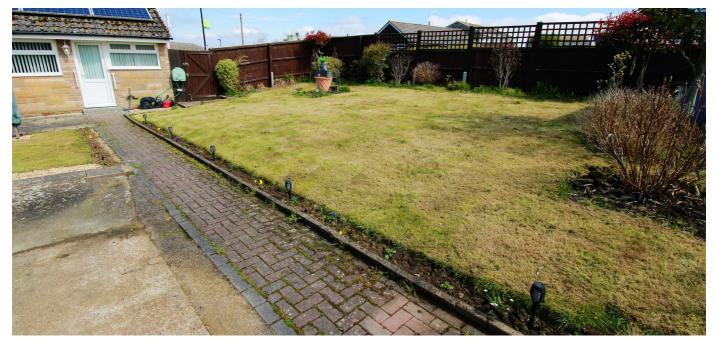

#### **OUTSIDE**

The Bungalow occupies a large corner plot with gardens to the front and rear although predominantly to the rear and is enclosed. A patio area lies off the rear of the property. A service lane off Mountbatten Drive leads to the single Garage and adjacent hardstanding via gates.