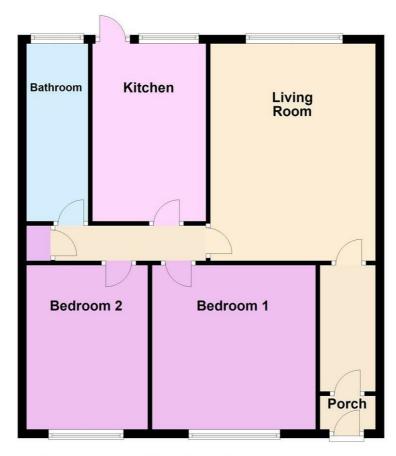

#### **PORCH**

Front door to Hallway. Radiator.

#### **LOUNGE**

11'8" x 16'7" (3.56m x 5.05m) Aspect over rear garden. Two radiators.

Inner Hallway. Built in cupboard.

#### **BEDROOM ONE**

12'5" x 11'11" (3.78m x 3.63m) Front aspect. Radiator.

#### **BEDROOM TWO**

9'2" x 11'11" (2.79m x 3.63m) Front aspect. Radiator.

#### **KITCHEN**

13'7" x 8'8" (4.14m x 2.64m)

Rear aspect over garden. Radiator. Access to garden. Of good size with a breakfast table area. Comprehensive range of natural wood colour wall and base units. Built in Hotpoint oven. Separate hob. Plumbing for washing machine. Integrated fridge and freezer. Boiler.

#### **SHOWER ROOM**

Good size comprising shower cubicle, vanity unit with inset basin. WC. Radiator.

#### **OUTSIDE**

The Bungalow occupies a large corner plot with gardens to the front and rear although predominantly to the rear and is enclosed. A patio area lies off the rear of the property. A service lane off Mountbatten Drive leads to the single Garage and adjacent hardstanding via gates.

# **Ground Floor**

SKETCH PLAN FOR ILLUSTRATIVE PURPOSES ONLYAll measurments are approximate. Plan produced using PlanUp.

You may download, store and use the material for your own personal use and research. You may not republish, retransmit, redistribute or otherwise make the material available to any party or make the same available on any website, online service or bulletin board of your own or of any other party or make the same available in hard copy or in any other media without the website owner's express prior written consent. The website owner's copyright must remain on all reproductions of material taken from this website.