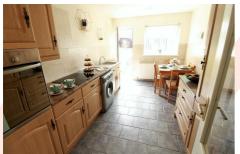

#### **KITCHEN**

13'7" x 8'8" (4.14m x 2.64m)

Rear aspect over garden. Radiator. Access to garden. Of good size with a breakfast table area. Comprehensive range of natural wood colour wall and base units. Built in Hotpoint oven. Separate hob. Plumbing for washing machine. Integrated fridge and freezer. Boiler.