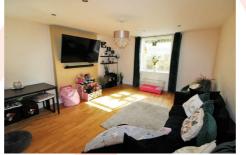

### **LOUNGE**

16'2" x 13'5" (4.93m x 4.09m)

Double glazed window to the front. Radiator. Laminate wood flooring. Inset spotlights to ceiling.