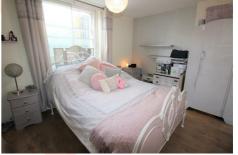

# **BEDROOM ONE**

13'5" x 9'10" (4.09m x 3.00m)

Sash window. Radiator. Laminate wood effect flooring.

### **BEDROOM TWO**

10'5 x 8'5 (3.18m x 2.57m)

Double glazed window. Radiator. Laminate wood effect flooring.