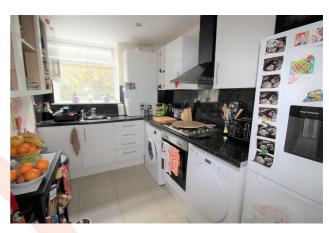

### **KITCHEN**

10'5" x 7'0" (3.18m x 2.13m)

Double glazed window to side. Fitted with a range of modern white floor and wall units. Single drainer sink unit with mixer tap over. Integral electric oven and hob with extractor fan over. Inset ceiling spotlights. Space and plumbing for washing machine, tumble dryer and fridge/freezer. Tiled flooring. Combi boiler housed in cupboard.