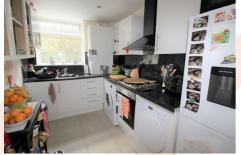

### **KITCHEN**

10'5" x 7'0" (3.18m x 2.13m)

Double glazed window to side. Fitted with a range of modern white floor and wall units. Single drainer sink unit with mixer tap over. Integral electric oven and hob with extractor fan over. Inset ceiling spotlights. Space and plumbing for washing machine, tumble dryer and fridge/freezer. Tiled flooring. Combi boiler housed in cupboard.