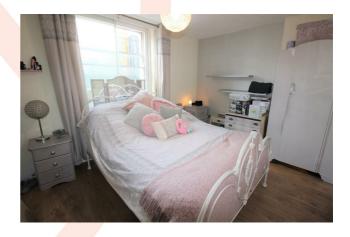

# **BEDROOM ONE**

13'5" x 9'10" (4.09m x 3.00m)

Sash window. Radiator. Laminate wood effect flooring.