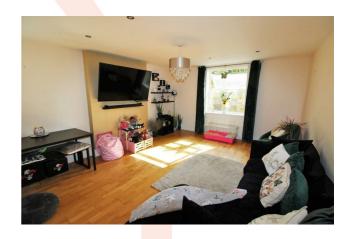

### **LOUNGE**

16'2" x 13'5" (4.93m x 4.09m)

Double glazed window to the front. Radiator. Laminate wood flooring. Inset spotlights to ceiling.