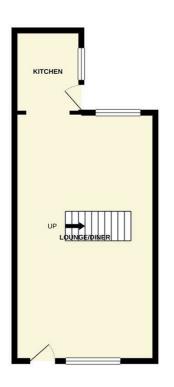

## **GROUND FLOOR**

Double glazed front door leading into:

## LOUNGE / DINING ROOM

25'9 x 14' (7.85m x 4.27m) Large open plan space with timber staircase leading up to first floor. Two radiators. Double glazed windows to front and rear. Archway leading to:

## **KITCHEN**

#### 8'2 x 6'8 (2.49m x 2.03m)

Double glazed window and door to side. Fitted with floor and wall cupboards, space for fridge/freezer, space for cooker with gas point. Space and plumbing for washing machine. Stainless steel sink with drainer and chrome mixer tap.