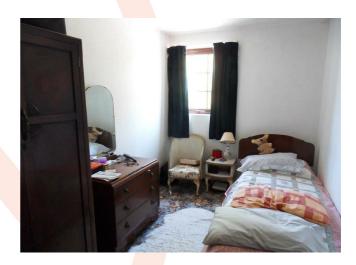

### **BEDROOM ONE**

11'2 x 6'10 (3.40m x 2.08m) Double glazed window to front. Radiator.

### **BEDROOM TWO**

11'2 x 6'10 (3.40m x 2.08m) Double glazed window to front. Radiator.