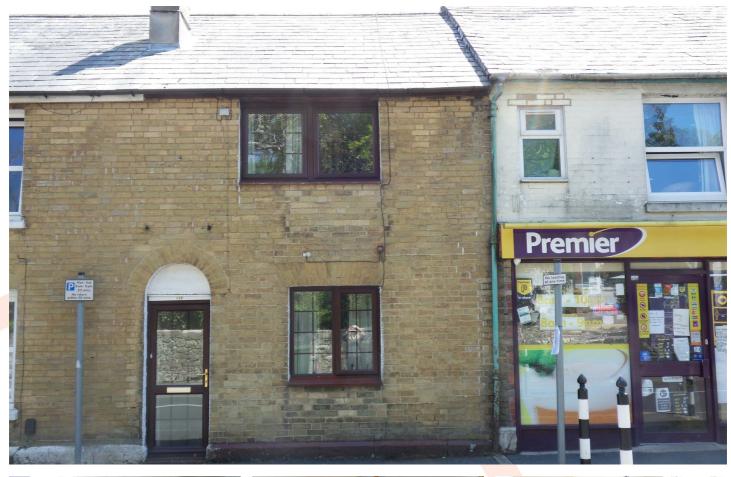

128 PARK ROAD, COWES, PO31 7LZ PRICE £190,000

This terraced cottage is situated within close walking distance to Cowes town centre. In need of modernisation the accommodation comprises of large open plan lounge / diner and kitchen to the ground floor. On the first floor there are two bedrooms and a bathroom. A stairway leads up to a further attic bedroom. There is a small enclosed garden to the rear. This would make an ideal project for first time buyers, or indeed a second home. VIEWING IS STRICTLY BY APPOINTMENT.

## **GROUND FLOOR**

Double glazed front door leading into:

## OUTSIDE

To the rear there is stone steps leading down to an enclosed garden, mainly laid to lawn. Outside storage cupboard.

COUNCIL TAX BAND B

GROUND FLOOR

1ST FLOOR

2ND FLOOR

vms every attemp has been made to ensure the accuracy of the looppan contained netw, insourcements of dors, windows, rooms and any other lifers are approximate and no responsibility is taken for any error, omission or mis-statement. This plan is for illustrative purposes only and should be used as such by any rospective purchaser. This services, systems and applications shown have no been tested and no guarantee as to their operability or efficiency can be given. Made with Merrore (2021)