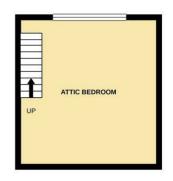

## **ATTIC BEDROOM**

15'3 x 14'2 (4.65m x 4.32m) Double glazed dormer window to rear with far reaching views over Cowes town. Radiator.