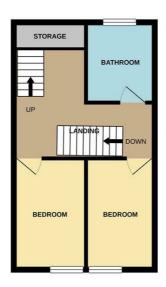

## FIRST FLOOR

## LANDING

Large storage cupboard housing gas boiler and hot water tank. Access to loft. Stairs leading up to attic bedroom. Doors off to:

### **BEDROOM ONE**

11'2 x 6'10 (3.40m x 2.08m) Double glazed window to front. Radiator.

### **BEDROOM TWO**

11'2 x 6'10 (3.40m x 2.08m) Double glazed window to front. Radiator.

## BATHROOM

Double glazed window to rear. Radiator. White suite comprising WC, pedestal washbasin, bath with chrome taps. Shower cubicle with Triton electric shower attachment.