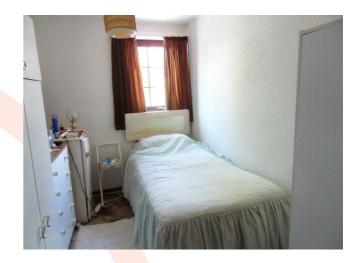

### **BEDROOM ONE**

11'2 x 6'10 (3.40m x 2.08m) Double glazed window to front. Radiator.

### **BEDROOM TWO**

11'2 x 6'10 (3.40m x 2.08m) Double glazed window to front. Radiator.