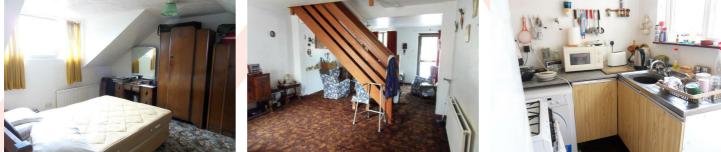

## **ATTIC BEDROOM**

15'3 x 14'2 (4.65m x 4.32m) Double glazed dormer window to rear with far reaching views over Cowes town. Radiator.

## LOUNGE / DINING ROOM

25'9 x 14' (7.85m x 4.27m) Large open plan space with timber staircase leading up to first floor. Two radiators. Double glazed windows to front and rear. Archway leading to:

#### 8'2 x 6'8 (2.49m x 2.03m)

Double glazed window and door to side. Fitted with floor and wall cupboards, space for fridge/freezer, space for cooker with gas point. Space and plumbing for washing machine. Stainless steel sink with drainer and chrome mixer tap.