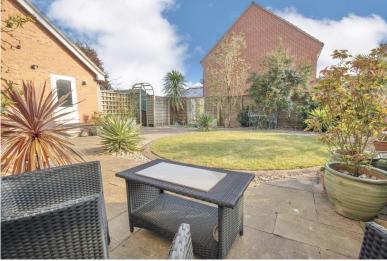

#### **BIG & BEAUTIFUL...**

This is a traditional, well proportioned detached family home offering four double bedrooms, all with fitted wardrobes, a re-fitted en suite off the master and a luxury four piece bathroom suite, featuring a double ended bath. Downstairs, you are welcomed by a spacious entrance hall, which leads to the cloakroom, bay fronted dining room, 22'0" bay fronted sitting room, with double doors opening into the conservatory, which offers you first glimpse of the delights outside. The 19'11" kitchen/breakfast room boasts oak cabinets and granite worktops and completing the tour is a utility room. This sizeable home comes with UPVC double glazing, gas central heating, solar panels (leased), 'Amtico' flooring downstairs, a stunning landscaped rear garden and a double garage with electric roller door.