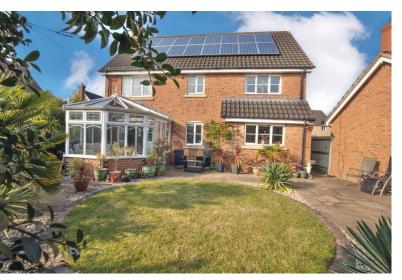

#### **BIG & BEAUTIFUL...**

This is a traditional, well proportioned detached family home offering four double bedrooms, all with fitted wardrobes, a re-fitted en suite off the master and a luxury four piece bathroom suite, featuring a double ended bath. Downstairs, you are welcomed by a spacious entrance hall, which leads to the cloakroom, bay fronted dining room, 22'0" bay fronted sitting room, with double doors opening into the conservatory, which offers you first glimpse of the delights outside. The 19'11" kitchen/breakfast room boasts oak cabinets and granite worktops and completing the tour is a utility room. This sizeable home comes with UPVC double glazing, gas central heating, solar panels (leased), 'Amtico' flooring downstairs, a stunning landscaped rear garden and a double garage with electric roller door.