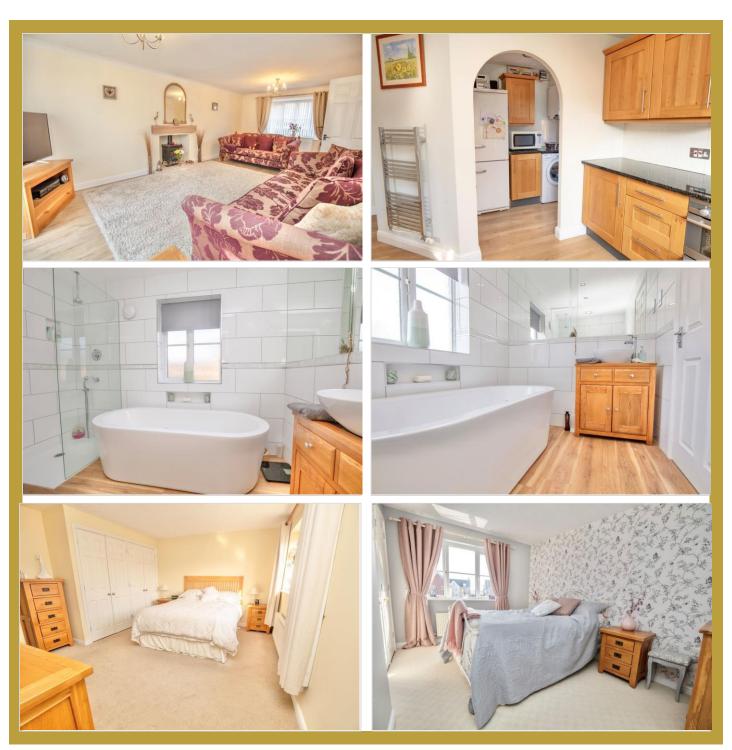

#### **BIG & BEAUTIFUL...**

This is a traditional, well proportioned detached family home offering four double bedrooms, all with fitted wardrobes, a re-fitted en suite off the master and a luxury four piece bathroom suite, featuring a double ended bath. Downstairs, you are welcomed by a spacious entrance hall, which leads to the cloakroom, bay fronted dining room, 22'0" bay fronted sitting room, with double doors opening into the conservatory, which offers you first glimpse of the delights outside. The 19'11" kitchen/breakfast room boasts oak cabinets and granite worktops and completing the tour is a utility room. This sizeable home comes with UPVC double glazing, gas central heating, solar panels (leased), 'Amtico' flooring downstairs, a stunning landscaped rear garden and a double garage with electric roller door.