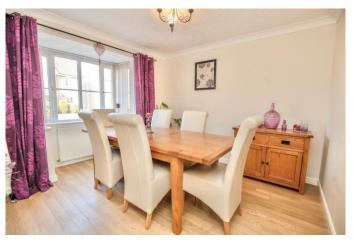

#### **BIG & BEAUTIFUL...**

This is a traditional, well proportioned detached family home offering four double bedrooms, all with fitted wardrobes, a re-fitted en suite off the master and a luxury four piece bathroom suite, featuring a double ended bath. Downstairs, you are welcomed by a spacious entrance hall, which leads to the cloakroom, bay fronted dining room, 22'0" bay fronted sitting room, with double doors opening into the conservatory, which offers you first glimpse of the delights outside. The 19'11" kitchen/breakfast room boasts oak cabinets and granite worktops and completing the tour is a utility room. This sizeable home comes with UPVC double glazing, gas central heating, solar panels (leased), 'Amtico' flooring downstairs, a stunning landscaped rear garden and a double garage with electric roller door.