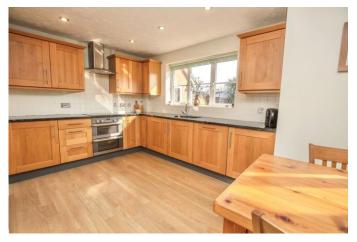

#### **BIG & BEAUTIFUL...**

This is a traditional, well proportioned detached family home offering four double bedrooms, all with fitted wardrobes, a re-fitted en suite off the master and a luxury four piece bathroom suite, featuring a double ended bath. Downstairs, you are welcomed by a spacious entrance hall, which leads to the cloakroom, bay fronted dining room, 22'0" bay fronted sitting room, with double doors opening into the conservatory, which offers you first glimpse of the delights outside. The 19'11" kitchen/breakfast room boasts oak cabinets and granite worktops and completing the tour is a utility room. This sizeable home comes with UPVC double glazing, gas central heating, solar panels (leased), 'Amtico' flooring downstairs, a stunning landscaped rear garden and a double garage with electric roller door.