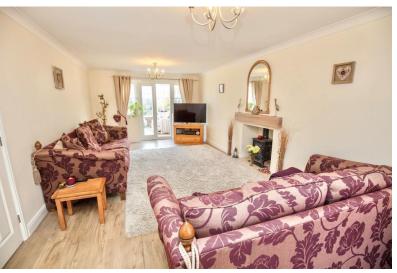

#### **BIG & BEAUTIFUL...**

This is a traditional, well proportioned detached family home offering four double bedrooms, all with fitted wardrobes, a re-fitted en suite off the master and a luxury four piece bathroom suite, featuring a double ended bath. Downstairs, you are welcomed by a spacious entrance hall, which leads to the cloakroom, bay fronted dining room, 22'0" bay fronted sitting room, with double doors opening into the conservatory, which offers you first glimpse of the delights outside. The 19'11" kitchen/breakfast room boasts oak cabinets and granite worktops and completing the tour is a utility room. This sizeable home comes with UPVC double glazing, gas central heating, solar panels (leased), 'Amtico' flooring downstairs, a stunning landscaped rear garden and a double garage with electric roller door.