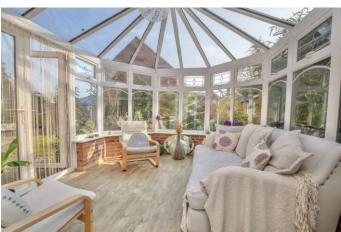

#### **BIG & BEAUTIFUL...**

This is a traditional, well proportioned detached family home offering four double bedrooms, all with fitted wardrobes, a re-fitted en suite off the master and a luxury four piece bathroom suite, featuring a double ended bath. Downstairs, you are welcomed by a spacious entrance hall, which leads to the cloakroom, bay fronted dining room, 22'0" bay fronted sitting room, with double doors opening into the conservatory, which offers you first glimpse of the delights outside. The 19'11" kitchen/breakfast room boasts oak cabinets and granite worktops and completing the tour is a utility room. This sizeable home comes with UPVC double glazing, gas central heating, solar panels (leased), 'Amtico' flooring downstairs, a stunning landscaped rear garden and a double garage with electric roller door.