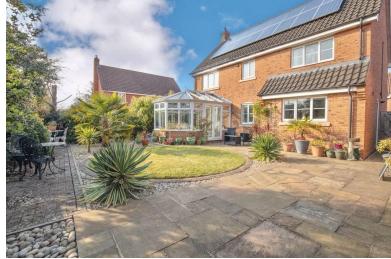

#### **BIG & BEAUTIFUL...**

This is a traditional, well proportioned detached family home offering four double bedrooms, all with fitted wardrobes, a re-fitted en suite off the master and a luxury four piece bathroom suite, featuring a double ended bath. Downstairs, you are welcomed by a spacious entrance hall, which leads to the cloakroom, bay fronted dining room, 22'0" bay fronted sitting room, with double doors opening into the conservatory, which offers you first glimpse of the delights outside. The 19'11" kitchen/breakfast room boasts oak cabinets and granite worktops and completing the tour is a utility room. This sizeable home comes with UPVC double glazing, gas central heating, solar panels (leased), 'Amtico' flooring downstairs, a stunning landscaped rear garden and a double garage with electric roller door.