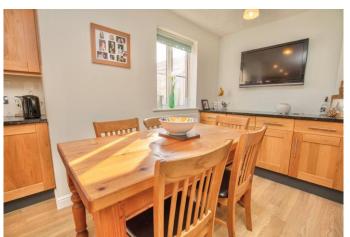

#### **BIG & BEAUTIFUL...**

This is a traditional, well proportioned detached family home offering four double bedrooms, all with fitted wardrobes, a re-fitted en suite off the master and a luxury four piece bathroom suite, featuring a double ended bath. Downstairs, you are welcomed by a spacious entrance hall, which leads to the cloakroom, bay fronted dining room, 22'0" bay fronted sitting room, with double doors opening into the conservatory, which offers you first glimpse of the delights outside. The 19'11" kitchen/breakfast room boasts oak cabinets and granite worktops and completing the tour is a utility room. This sizeable home comes with UPVC double glazing, gas central heating, solar panels (leased), 'Amtico' flooring downstairs, a stunning landscaped rear garden and a double garage with electric roller door.