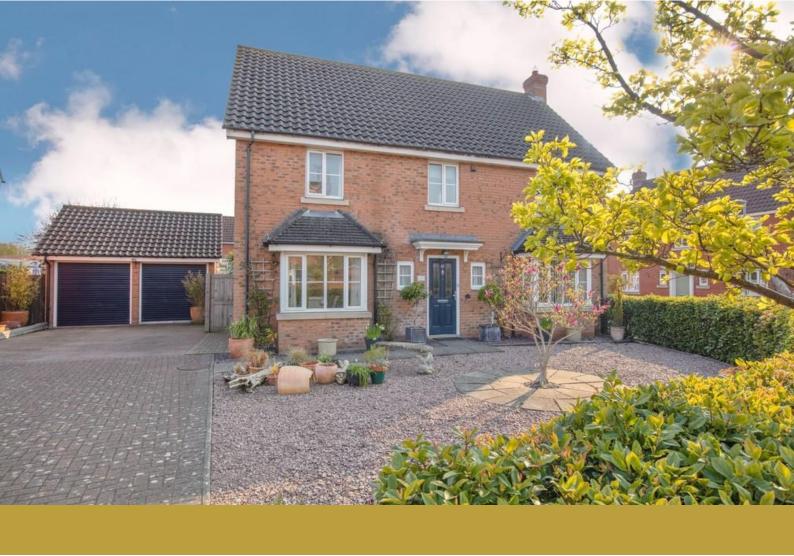

# **Beckside**

# Horsford

### **Norwich**

- EXECUTIVE DETACHED HOUSE
- 4 DOUBLE BEDROOMS (MASTER EN SUITE)
- 2 RECEPTION ROOMS
- 19'11" KITCHEN/BREAKFAST ROOM

#### **BIG & BEAUTIFUL...**

This is a traditional, well proportioned detached family home offering four double bedrooms, all with fitted wardrobes, a re-fitted en suite off the master and a luxury four piece bathroom suite, featuring a double ended bath. Downstairs, you are welcomed by a spacious entrance hall, which leads to the cloakroom, bay fronted dining room, 22'0" bay fronted sitting room, with double doors opening into the conservatory, which offers you first glimpse of the delights outside. The 19'11" kitchen/breakfast room boasts oak cabinets and granite worktops and completing the tour is a utility room. This sizeable home comes with UPVC double glazing, gas central heating, solar panels (leased), 'Amtico' flooring downstairs, a stunning landscaped rear garden and a double garage with electric roller door.