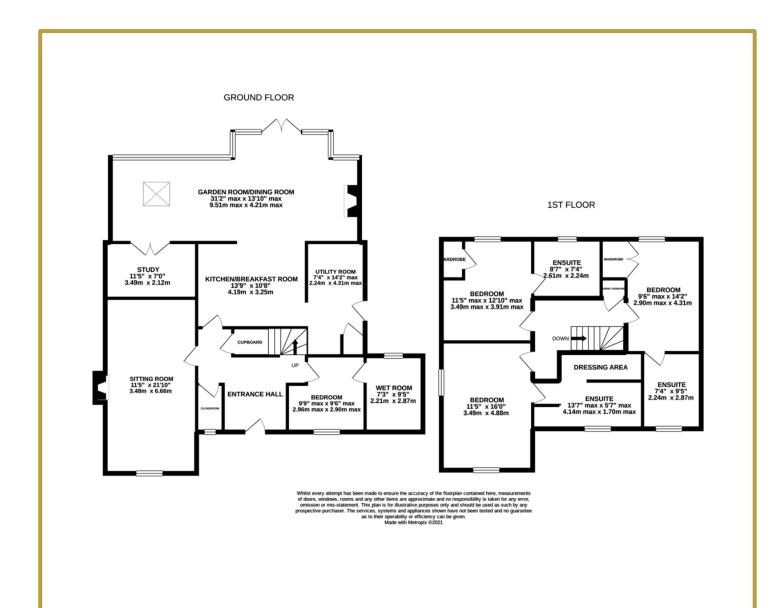

#### **PROPERTY SUMMARY**

A TASTE OF THE COUNTRY AIR... Set back off the road on a plot measuring approximately one third of an acre (stms), with fields to the rear, is this substantial detached family home. The property boasts versatile accommodation, which includes three double bedrooms, all with en suites on the first floor and a further ground floor bedroom with en suite. There is also a 21'0 sitting room, study, bespoke kitchen, utility room, cloakroom and a 31'2 garden room/dining room which overlooks the fabulous garden. Outside does not disappoint, with a powered summer house/'man cave', fruit trees, green house, covered outdoor cooking area, storage shed and a large terrace, perfect for entertaining. A double garage sits to the front of the property with a timber five bar gate, giving access onto a generous parking area. This is a great house on a beautiful plot, within easy access of the A11.