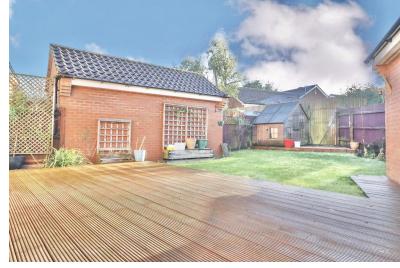

#### **PROPERTY SUMMARY**

MOVING ON UP... Could this be next home?

Positioned within an established development in the popular village of Hethersett, is this beautifully presented family home. The property boasts a re-fitted 20'3" kitchen/dining room, 20'3" lounge, with double doors opening into the garden and a cloakroom on the ground floor. This is complimented by four bedrooms, an en suite shower room and family bathroom upstairs. Three of the bedrooms are doubles and two have the advantage of fitted wardrobes. The gas fired boiler was replaced just under a year ago to a 'Worcester Bosch' and all of the windows and doors are double glazed. Outside, the rear garden has been landscaped and features two timber decked