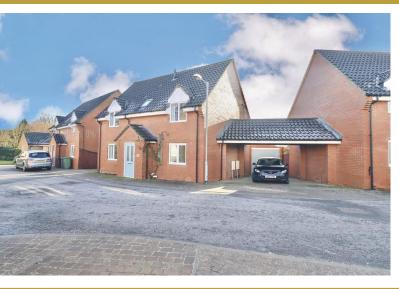

#### **PROPERTY SUMMARY**

MOVING ON UP... Could this be next home?

Positioned within an established development in the popular village of Hethersett, is this beautifully presented family home. The property boasts a re-fitted 20'3" kitchen/dining room, 20'3" lounge, with double doors opening into the garden and a cloakroom on the ground floor. This is complimented by four bedrooms, an en suite shower room and family bathroom upstairs. Three of the bedrooms are doubles and two have the advantage of fitted wardrobes. The gas fired boiler was replaced just under a year ago to a 'Worcester Bosch' and all of the windows and doors are double glazed. Outside, the rear garden has been landscaped and features two timber decked