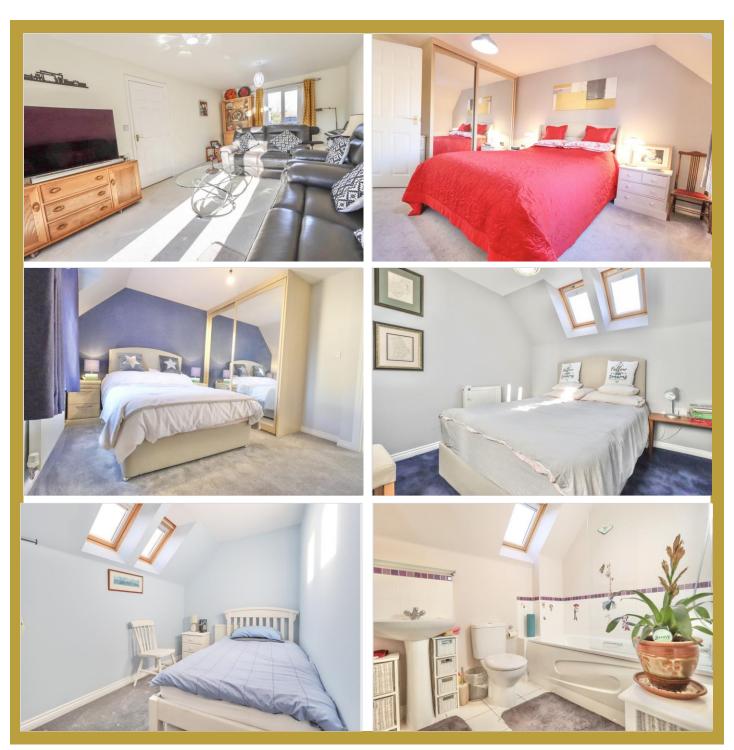

#### **PROPERTY SUMMARY**

MOVING ON UP... Could this be next home?

Positioned within an established development in the popular village of Hethersett, is this beautifully presented family home. The property boasts a re-fitted 20'3" kitchen/dining room, 20'3" lounge, with double doors opening into the garden and a cloakroom on the ground floor. This is complimented by four bedrooms, an en suite shower room and family bathroom upstairs. Three of the bedrooms are doubles and two have the advantage of fitted wardrobes. The gas fired boiler was replaced just under a year ago to a 'Worcester Bosch' and all of the windows and doors are double glazed. Outside, the rear garden has been landscaped and features two timber decked