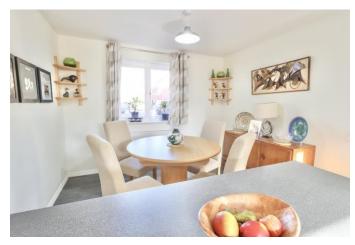

#### **PROPERTY SUMMARY**

MOVING ON UP... Could this be next home?

Positioned within an established development in the popular village of Hethersett, is this beautifully presented family home. The property boasts a re-fitted 20'3" kitchen/dining room, 20'3" lounge, with double doors opening into the garden and a cloakroom on the ground floor. This is complimented by four bedrooms, an en suite shower room and family bathroom upstairs. Three of the bedrooms are doubles and two have the advantage of fitted wardrobes. The gas fired boiler was replaced just under a year ago to a 'Worcester Bosch' and all of the windows and doors are double glazed. Outside, the rear garden has been landscaped and features two timber decked