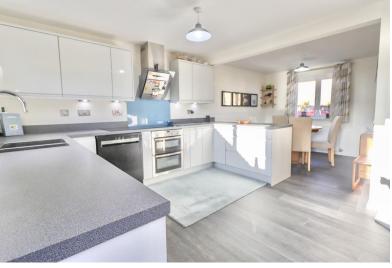

#### **PROPERTY SUMMARY**

MOVING ON UP... Could this be next home?

Positioned within an established development in the popular village of Hethersett, is this beautifully presented family home. The property boasts a re-fitted 20'3" kitchen/dining room, 20'3" lounge, with double doors opening into the garden and a cloakroom on the ground floor. This is complimented by four bedrooms, an en suite shower room and family bathroom upstairs. Three of the bedrooms are doubles and two have the advantage of fitted wardrobes. The gas fired boiler was replaced just under a year ago to a 'Worcester Bosch' and all of the windows and doors are double glazed. Outside, the rear garden has been landscaped and features two timber decked