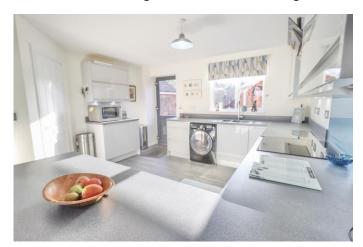

#### **PROPERTY SUMMARY**

MOVING ON UP... Could this be next home?

Positioned within an established development in the popular village of Hethersett, is this beautifully presented family home. The property boasts a re-fitted 20'3" kitchen/dining room, 20'3" lounge, with double doors opening into the garden and a cloakroom on the ground floor. This is complimented by four bedrooms, an en suite shower room and family bathroom upstairs. Three of the bedrooms are doubles and two have the advantage of fitted wardrobes. The gas fired boiler was replaced just under a year ago to a 'Worcester Bosch' and all of the windows and doors are double glazed. Outside, the rear garden has been landscaped and features two timber decked