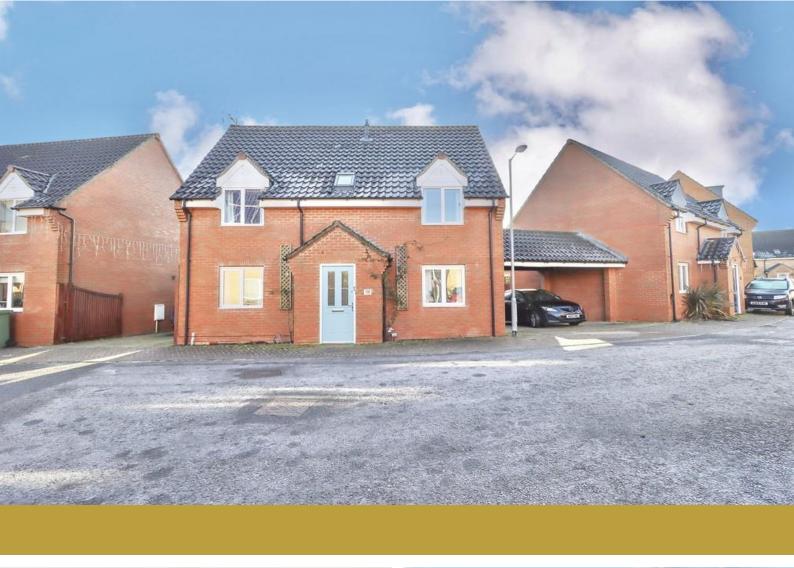

## **36 Campion Way**

## Hethersett

### **Norwich**

- FOUR BEDROOMS (ONE EN SUITE)
- 20'3" KITCHEN/DINING ROOM
- 20'3" LOUNGE
- CARPORT & GARAGE

#### **PROPERTY SUMMARY**

MOVING ON UP... Could this be next home?

Positioned within an established development in the popular village of Hethersett, is this beautifully presented family home. The property boasts a re-fitted 20'3" kitchen/dining room, 20'3" lounge, with double doors opening into the garden and a cloakroom on the ground floor. This is complimented by four bedrooms, an en suite shower room and family bathroom upstairs. Three of the bedrooms are doubles and two have the advantage of fitted wardrobes. The gas fired boiler was replaced just under a year ago to a 'Worcester Bosch' and all of the windows and doors are double glazed. Outside, the rear garden has been landscaped and features two timber decked