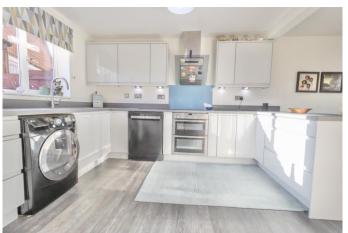

#### **PROPERTY SUMMARY**

MOVING ON UP... Could this be next home?

Positioned within an established development in the popular village of Hethersett, is this beautifully presented family home. The property boasts a re-fitted 20'3" kitchen/dining room, 20'3" lounge, with double doors opening into the garden and a cloakroom on the ground floor. This is complimented by four bedrooms, an en suite shower room and family bathroom upstairs. Three of the bedrooms are doubles and two have the advantage of fitted wardrobes. The gas fired boiler was replaced just under a year ago to a 'Worcester Bosch' and all of the windows and doors are double glazed. Outside, the rear garden has been landscaped and features two timber decked