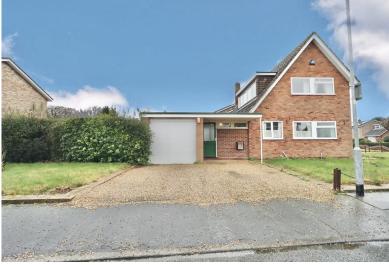

#### **PROPERTY SUMMARY**

NO ONWARD CHAIN... Opportunities to secure a home on this sought after road are few and far between, so you will need to act quick if you're interested. This property is set on a corner plot, so has gardens to all aspects along with a garage with an electric roller door and driveway. The property is warmed by a gas fired boiler and the majority of windows are UPVC double glazed. The accommodation features a master bedroom with built in wardrobes, a second bedroom with walk in wardrobe/dressing area, a third double bedroom, family four piece bathroom suite, fitted kitchen, utility/sun room, cloakroom, dining room and a generous sitting room. The sitting room was previously two rooms and could be converted back if required to create a fourth bedroom or home office.