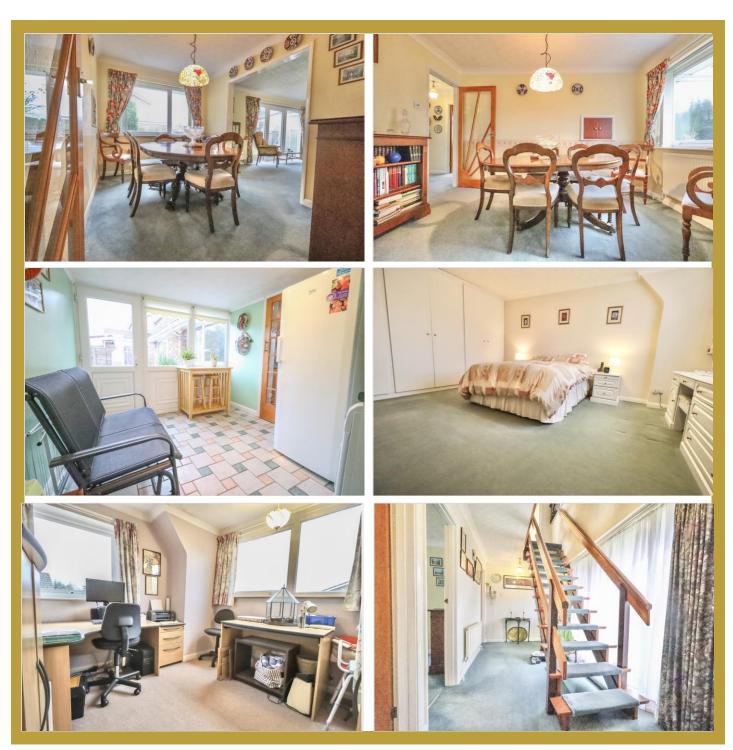

#### **PROPERTY SUMMARY**

NO ONWARD CHAIN... Opportunities to secure a home on this sought after road are few and far between, so you will need to act quick if you're interested. This property is set on a corner plot, so has gardens to all aspects along with a garage with an electric roller door and driveway. The property is warmed by a gas fired boiler and the majority of windows are UPVC double glazed. The accommodation features a master bedroom with built in wardrobes, a second bedroom with walk in wardrobe/dressing area, a third double bedroom, family four piece bathroom suite, fitted kitchen, utility/sun room, cloakroom, dining room and a generous sitting room. The sitting room was previously two rooms and could be converted back if required to create a fourth bedroom or home office.