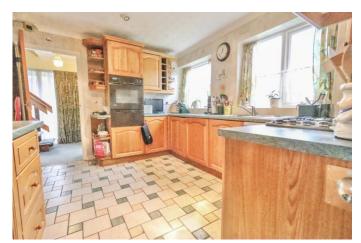

#### **PROPERTY SUMMARY**

NO ONWARD CHAIN... Opportunities to secure a home on this sought after road are few and far between, so you will need to act quick if you're interested. This property is set on a corner plot, so has gardens to all aspects along with a garage with an electric roller door and driveway. The property is warmed by a gas fired boiler and the majority of windows are UPVC double glazed. The accommodation features a master bedroom with built in wardrobes, a second bedroom with walk in wardrobe/dressing area, a third double bedroom, family four piece bathroom suite, fitted kitchen, utility/sun room, cloakroom, dining room and a generous sitting room. The sitting room was previously two rooms and could be converted back if required to create a fourth bedroom or home office.