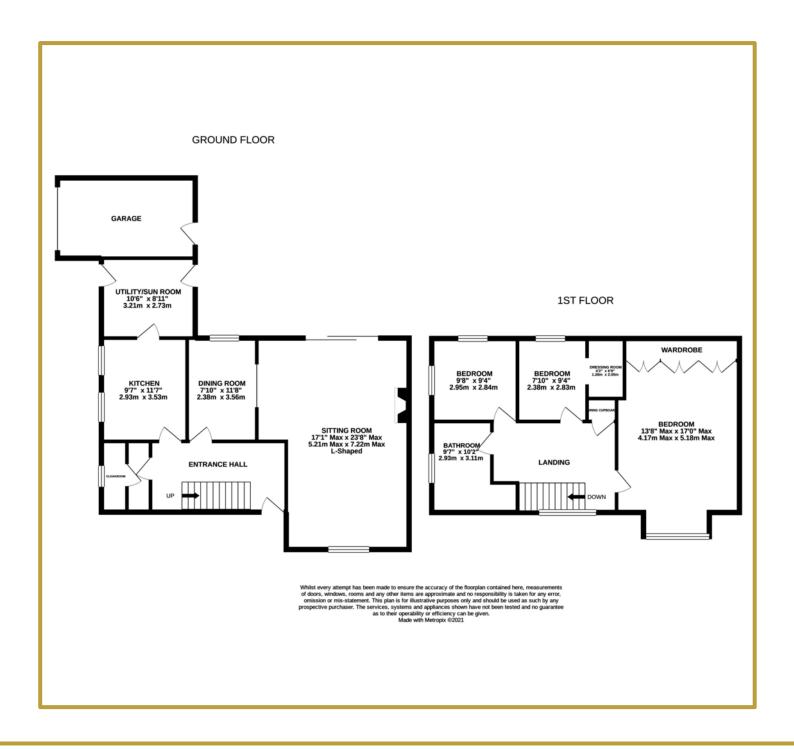

#### **PROPERTY SUMMARY**

NO ONWARD CHAIN... Opportunities to secure a home on this sought after road are few and far between, so you will need to act quick if you're interested. This property is set on a corner plot, so has gardens to all aspects along with a garage with an electric roller door and driveway. The property is warmed by a gas fired boiler and the majority of windows are UPVC double glazed. The accommodation features a master bedroom with built in wardrobes, a second bedroom with walk in wardrobe/dressing area, a third double bedroom, family four piece bathroom suite, fitted kitchen, utility/sun room, cloakroom, dining room and a generous sitting room. The sitting room was previously two rooms and could be converted back if required to create a fourth bedroom or home office.