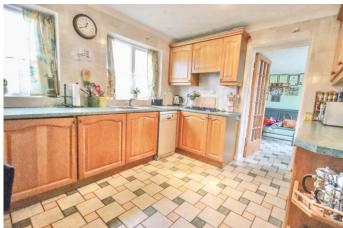

#### **PROPERTY SUMMARY**

NO ONWARD CHAIN... Opportunities to secure a home on this sought after road are few and far between, so you will need to act quick if you're interested. This property is set on a corner plot, so has gardens to all aspects along with a garage with an electric roller door and driveway. The property is warmed by a gas fired boiler and the majority of windows are UPVC double glazed. The accommodation features a master bedroom with built in wardrobes, a second bedroom with walk in wardrobe/dressing area, a third double bedroom, family four piece bathroom suite, fitted kitchen, utility/sun room, cloakroom, dining room and a generous sitting room. The sitting room was previously two rooms and could be converted back if required to create a fourth bedroom or home office.