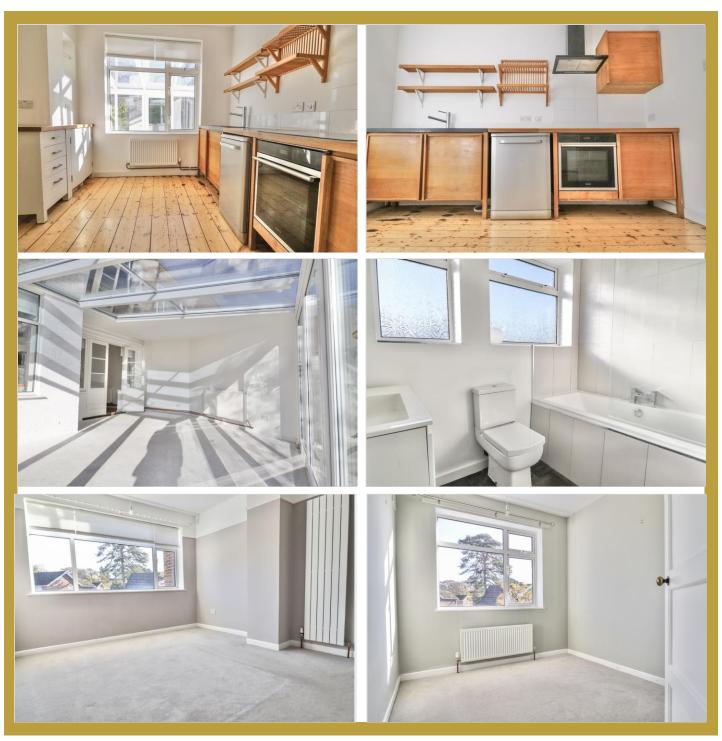

#### **PROPERTY SUMMARY**

ROOM TO GROW... This is a fantastic, beautifully presented family home, located just off the popular Newmarket Road. Set on a generous plot, there is plenty of room to extend and the current owners have even had some plans drawn up. The property is being offered with no onward chain and features UPVC double glazing, gas central heating, a small balcony, driveway and single detached garage. The accommodation consists of an entrance porch which opens into the spacious entrance hall, sitting room, open plan kitchen/dining room, a good sized conservatory, utility space and cloakroom on the ground floor. This is complimented by three bedrooms and a bathroom upstairs. \*\*WATCH THE VIDEO TO SEE MORE\*\*