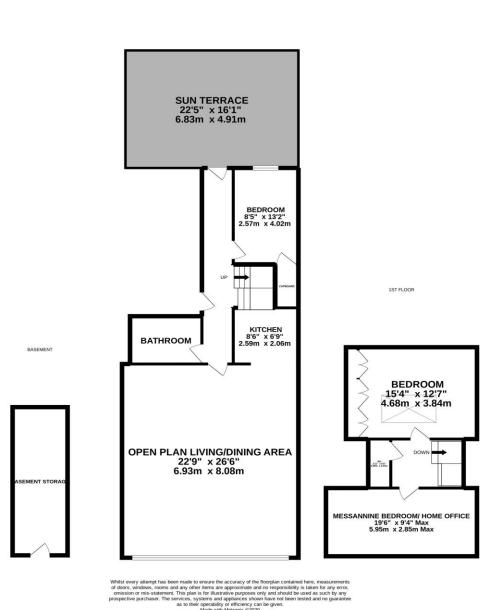

## **PROPERTY SUMMARY**

LIVE THE HIGH LIFE... This is a truly stunning loft style penthouse apartment set within the highly acclaimed Laurence Scott factory conversion, in the heart of Norwich, with double height living space. Offered with no onward chain, this superb home features a 22′5″ x 16′1″ Roof Terrace, with panoramic views over Carrow Road and the Cathedral, a secure 20′4″ basement room, ideal for storage and homing bicycles and a bespoke 'British Standard' kitchen, plus an allocated parking space. The incredible roof lights make the living space beautifully light and airy. With the emphasis on contemporary open plan living, the accommodation over two floors is versatile, with the mezzanine making the idyllic home office or third bedroom. Do not miss your opportunity to become a part of this close knit, private community.