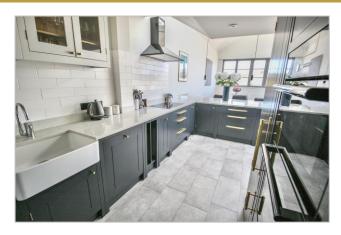

## **PROPERTY SUMMARY**

LIVE THE HIGH LIFE... This is a truly stunning loft style penthouse apartment set within the highly acclaimed Laurence Scott factory conversion, in the heart of Norwich, with double height living space. Offered with no onward chain, this superb home features a 22′5″ x 16′1″ Roof Terrace, with panoramic views over Carrow Road and the Cathedral, a secure 20′4″ basement room, ideal for storage and homing bicycles and a bespoke 'British Standard' kitchen, plus an allocated parking space. The incredible roof lights make the living space beautifully light and airy. With the emphasis on contemporary open plan living, the accommodation over two floors is versatile, with the mezzanine making the idyllic home office or third bedroom. Do not miss your opportunity to become a part of this close knit, private community.