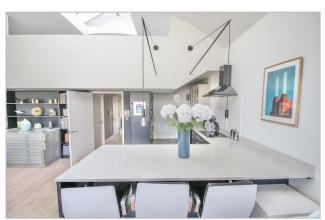

## **PROPERTY SUMMARY**

LIVE THE HIGH LIFE... This is a truly stunning loft style penthouse apartment set within the highly acclaimed Laurence Scott factory conversion, in the heart of Norwich, with double height living space. Offered with no onward chain, this superb home features a 22′5″ x 16′1″ Roof Terrace, with panoramic views over Carrow Road and the Cathedral, a secure 20′4″ basement room, ideal for storage and homing bicycles and a bespoke 'British Standard' kitchen, plus an allocated parking space. The incredible roof lights make the living space beautifully light and airy. With the emphasis on contemporary open plan living, the accommodation over two floors is versatile, with the mezzanine making the idyllic home office or third bedroom. Do not miss your opportunity to become a part of this close knit, private community.