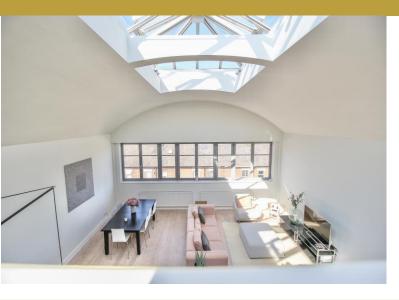

## **PROPERTY SUMMARY**

LIVE THE HIGH LIFE... This is a truly stunning loft style penthouse apartment set within the highly acclaimed Laurence Scott factory conversion, in the heart of Norwich, with double height living space. Offered with no onward chain, this superb home features a 22′5″ x 16′1″ Roof Terrace, with panoramic views over Carrow Road and the Cathedral, a secure 20′4″ basement room, ideal for storage and homing bicycles and a bespoke 'British Standard' kitchen, plus an allocated parking space. The incredible roof lights make the living space beautifully light and airy. With the emphasis on contemporary open plan living, the accommodation over two floors is versatile, with the mezzanine making the idyllic home office or third bedroom. Do not miss your opportunity to become a part of this close knit, private community.