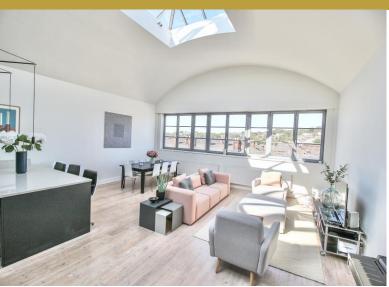

## **PROPERTY SUMMARY**

LIVE THE HIGH LIFE... This is a truly stunning loft style penthouse apartment set within the highly acclaimed Laurence Scott factory conversion, in the heart of Norwich, with double height living space. Offered with no onward chain, this superb home features a 22′5″ x 16′1″ Roof Terrace, with panoramic views over Carrow Road and the Cathedral, a secure 20′4″ basement room, ideal for storage and homing bicycles and a bespoke 'British Standard' kitchen, plus an allocated parking space. The incredible roof lights make the living space beautifully light and airy. With the emphasis on contemporary open plan living, the accommodation over two floors is versatile, with the mezzanine making the idyllic home office or third bedroom. Do not miss your opportunity to become a part of this close knit, private community.