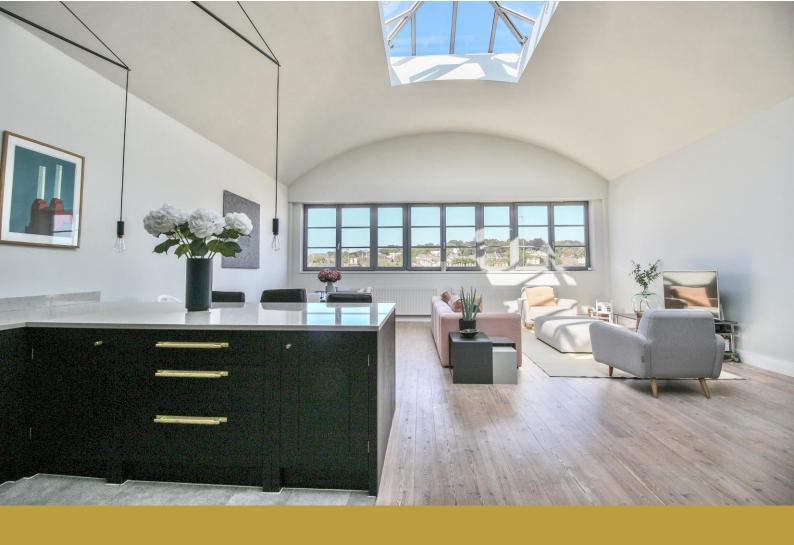

## **PROPERTY SUMMARY**

LIVE THE HIGH LIFE... This is a truly stunning loft style penthouse apartment set within the highly acclaimed Laurence Scott factory conversion, in the heart of Norwich, with double height living space. Offered with no onward chain, this superb home features a 22′5″ x 16′1″ Roof Terrace, with panoramic views over Carrow Road and the Cathedral, a secure 20′4″ basement room, ideal for storage and homing bicycles and a bespoke 'British Standard' kitchen, plus an allocated parking space. The incredible roof lights make the living space beautifully light and airy. With the emphasis on contemporary open plan living, the accommodation over two floors is versatile, with the mezzanine making the idyllic home office or third bedroom. Do not miss your opportunity to become a part of this close knit, private community.