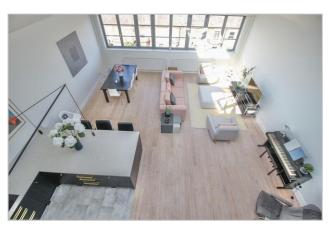

## **PROPERTY SUMMARY**

LIVE THE HIGH LIFE... This is a truly stunning loft style penthouse apartment set within the highly acclaimed Laurence Scott factory conversion, in the heart of Norwich, with double height living space. Offered with no onward chain, this superb home features a 22′5″ x 16′1″ Roof Terrace, with panoramic views over Carrow Road and the Cathedral, a secure 20′4″ basement room, ideal for storage and homing bicycles and a bespoke 'British Standard' kitchen, plus an allocated parking space. The incredible roof lights make the living space beautifully light and airy. With the emphasis on contemporary open plan living, the accommodation over two floors is versatile, with the mezzanine making the idyllic home office or third bedroom. Do not miss your opportunity to become a part of this close knit, private community.