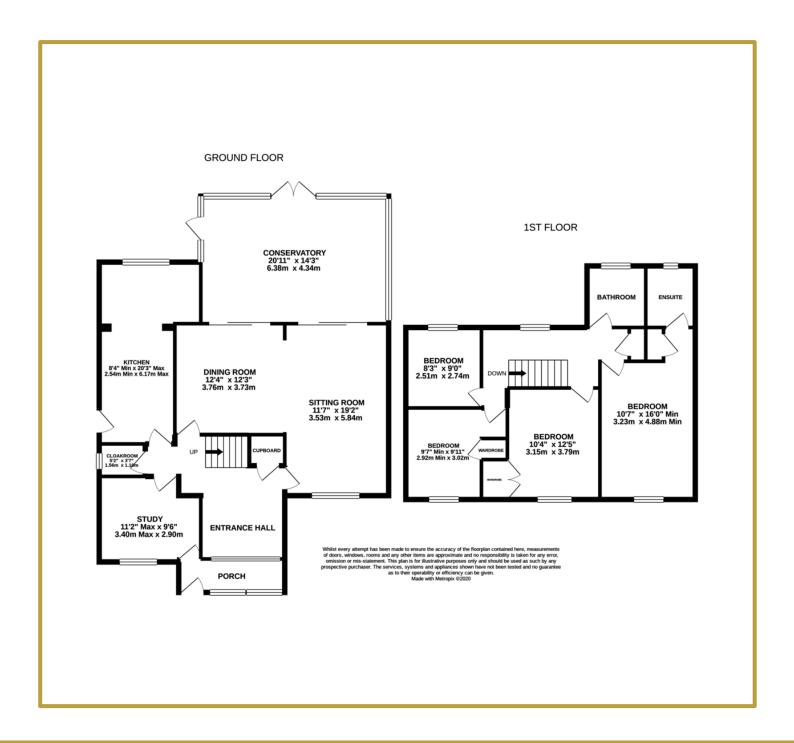

### **PROPERTY SUMMARY**

\*\*NO ONWARD CHAIN\*\* This substantial family home possesses a highly sought after address and features four double bedrooms, en suite off the master, three reception rooms, 20'3" kitchen and 20'11" x 14'3" conservatory. Outside there is a carport, single garage and ample parking space to the front and a good sized enclosed garden to the rear. This fantastic home also comes with gas central heating and UPVC double glazing.