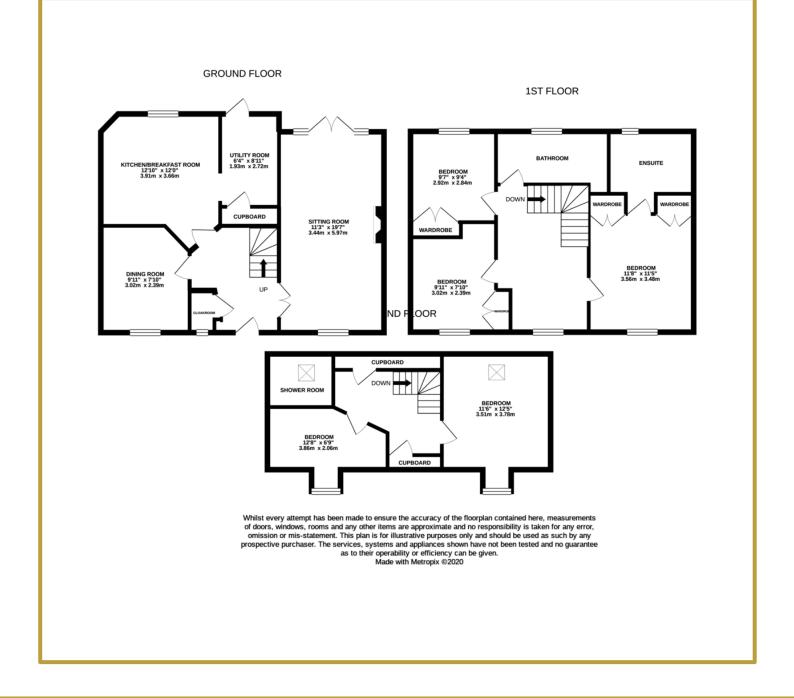

#### **PROPERTY SUMMARY**

ELEVATED ELEGANCE... Offered with NO ONWARD CHAIN, this three-storey, five bedroom family home stands tall on a beautifully landscaped plot. Immaculately presented, this home feature spacious accommodation, including a stunning fitted kitchen/breakfast room, utility, separate dining room, a bathroom, separate shower room and an en-suite off the master bedroom. The outside is just as special, with a gorgeous enclosed garden which incorporates various seating areas, a timber summerhouse and a pergola, along with a detached double garage!