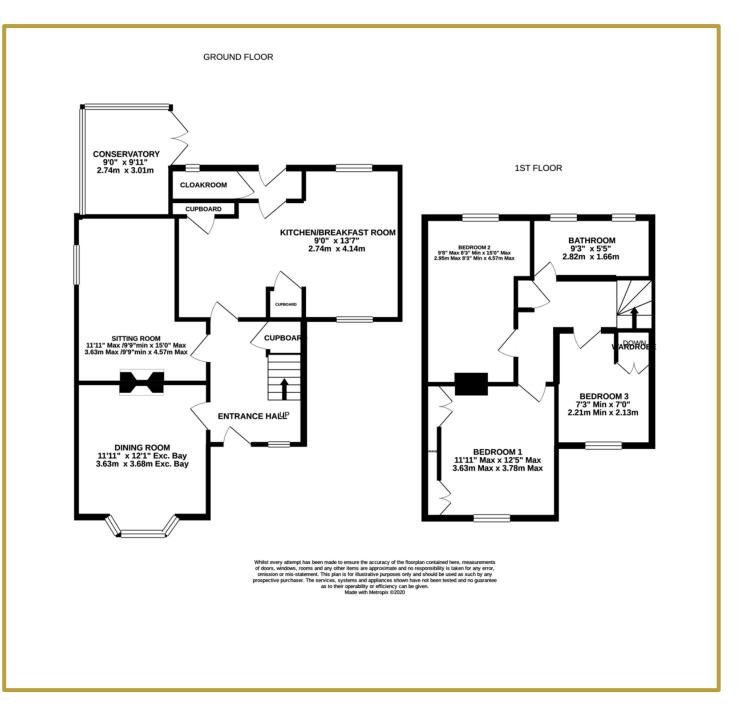

#### **PROPERTY SUMMARY**

DETACHED CHARACTER HOME positioned within WALKING DISTANCE of the city centre, boasting three bedrooms, two reception rooms, kitchen/breakfast room, cloakroom and a conservatory, PLUS... a detached single garage with an electric roller door and adjoining workshop. The property is set on a CORNER PLOT, so has gardens to three aspects.