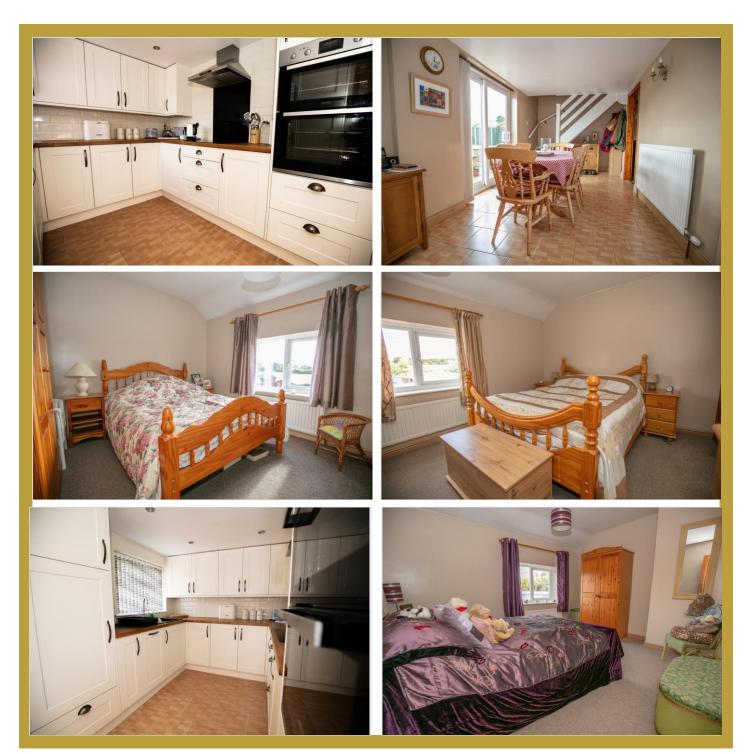

### **PROPERTY SUMMARY**

FORMERLY TWO COTTAGES...This detached family home is located within a rural Norfolk village, backing onto farmland. The property has been in the same ownership for over 40 years, and has been a much loved home. The accommodation consists of an entrance hall, re-fitted 25'4" kitchen/dining room, with doors opening into the rear garden, which backs onto farmland. A re-fitted shower room, 25'5" family room with multi fuel burner, 20'9" sitting room with wood burner, and a utility on the ground floor. This is complimented by four double bedrooms, two of which have walk-in wardrobes upstairs. The property has oil fired central heating and is fully UPVC double glazed. Outside, to the rear is an enclosed formal landscaped garden, with paved terraces and a timber shed with power. To the front is a low maintenance garden and a driveway, which provides off road parking.