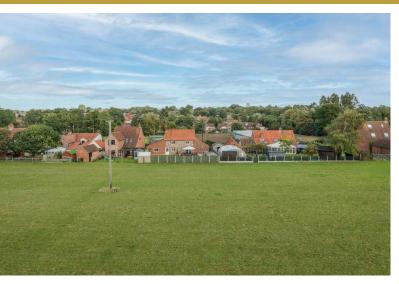

### **PROPERTY SUMMARY**

FORMERLY TWO COTTAGES...This detached family home is located within a rural Norfolk village, backing onto farmland. The property has been in the same ownership for over 40 years, and has been a much loved home. The accommodation consists of an entrance hall, re-fitted 25'4" kitchen/dining room, with doors opening into the rear garden, which backs onto farmland. A re-fitted shower room, 25'5" family room with multi fuel burner, 20'9" sitting room with wood burner, and a utility on the ground floor. This is complimented by four double bedrooms, two of which have walk-in wardrobes upstairs. The property has oil fired central heating and is fully UPVC double glazed. Outside, to the rear is an enclosed formal landscaped garden, with paved terraces and a timber shed with power. To the front is a low maintenance garden and a driveway, which provides off road parking.