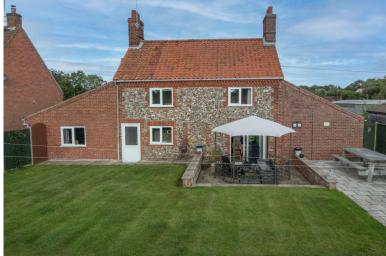

### **PROPERTY SUMMARY**

FORMERLY TWO COTTAGES...This detached family home is located within a rural Norfolk village, backing onto farmland. The property has been in the same ownership for over 40 years, and has been a much loved home. The accommodation consists of an entrance hall, re-fitted 25'4" kitchen/dining room, with doors opening into the rear garden, which backs onto farmland. A re-fitted shower room, 25'5" family room with multi fuel burner, 20'9" sitting room with wood burner, and a utility on the ground floor. This is complimented by four double bedrooms, two of which have walk-in wardrobes upstairs. The property has oil fired central heating and is fully UPVC double glazed. Outside, to the rear is an enclosed formal landscaped garden, with paved terraces and a timber shed with power. To the front is a low maintenance garden and a driveway, which provides off road parking.