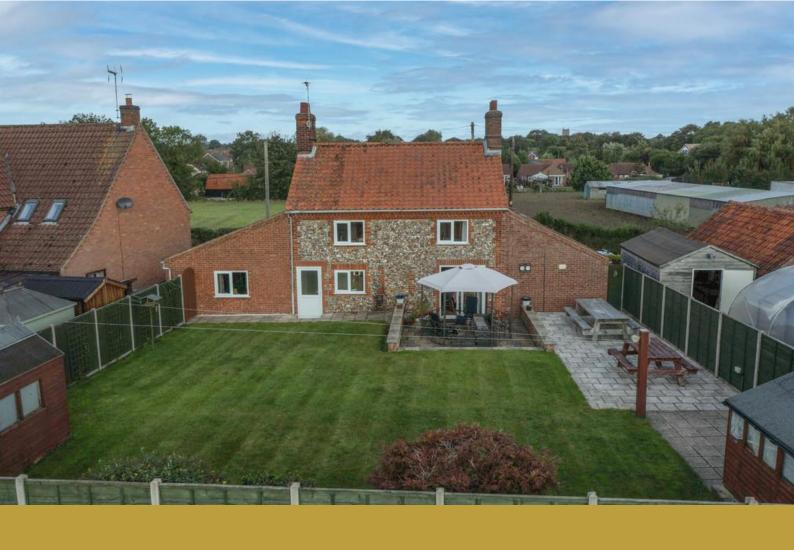

### **PROPERTY SUMMARY**

FORMERLY TWO COTTAGES...This detached family home is located within a rural Norfolk village, backing onto farmland. The property has been in the same ownership for over 40 years, and has been a much loved home. The accommodation consists of an entrance hall, re-fitted 25'4" kitchen/dining room, with doors opening into the rear garden, which backs onto farmland. A re-fitted shower room, 25'5" family room with multi fuel burner, 20'9" sitting room with wood burner, and a utility on the ground floor. This is complimented by four double bedrooms, two of which have walk-in wardrobes upstairs. The property has oil fired central heating and is fully UPVC double glazed. Outside, to the rear is an enclosed formal landscaped garden, with paved terraces and a timber shed with power. To the front is a low maintenance garden and a driveway, which provides off road parking.