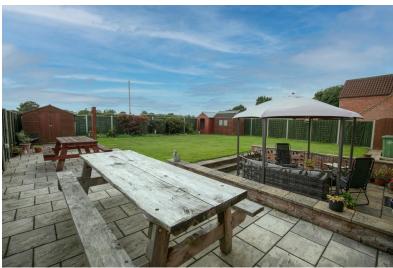

### **PROPERTY SUMMARY**

FORMERLY TWO COTTAGES...This detached family home is located within a rural Norfolk village, backing onto farmland. The property has been in the same ownership for over 40 years, and has been a much loved home. The accommodation consists of an entrance hall, re-fitted 25'4" kitchen/dining room, with doors opening into the rear garden, which backs onto farmland. A re-fitted shower room, 25'5" family room with multi fuel burner, 20'9" sitting room with wood burner, and a utility on the ground floor. This is complimented by four double bedrooms, two of which have walk-in wardrobes upstairs. The property has oil fired central heating and is fully UPVC double glazed. Outside, to the rear is an enclosed formal landscaped garden, with paved terraces and a timber shed with power. To the front is a low maintenance garden and a driveway, which provides off road parking.