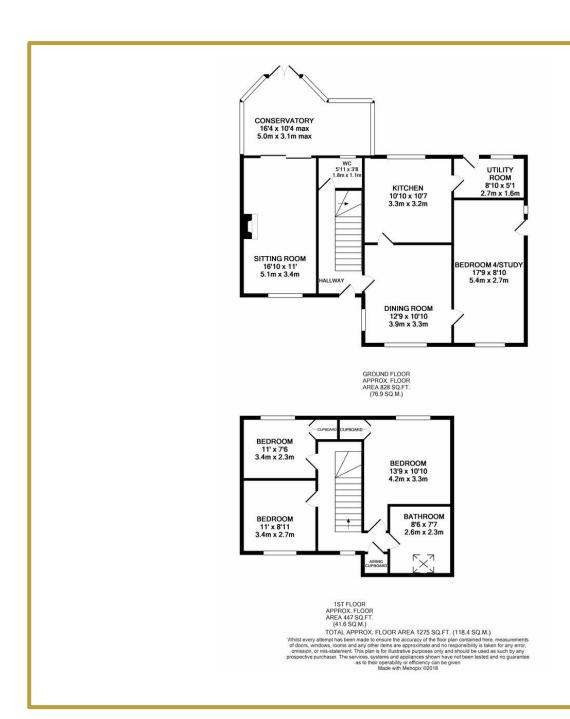

### **PROPERTY SUMMARY**

\*\* DESIRABLE LOCATION, EXTENSIVE PLOT TO FRONT
AND REAR, CHAIN FREE \*\*

This four bedroom or three bedroom with a study is situated in the desirable location of Forncett St. Peter, the property benefits from a large frontage with parking for numerous vehicles/caravan.

Accommodation comprises entrance hall, sitting room, conservatory, kitchen, utility room, dining room, cloakroom and 4th bedroom or study to the ground floor. The first floor offers three further bedrooms and a family bathroom. The outside rear offers a spacious low maintenance enclosed rear garden with field views, laid to lawn with patio area.