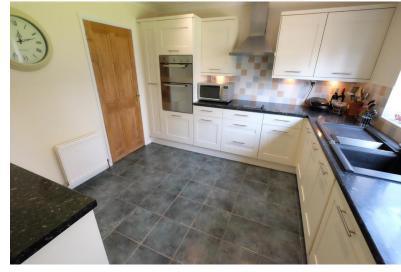

Accommodation comprises entrance hall, sitting room, conservatory, kitchen, utility room, dining room, cloakroom and 4th bedroom or study to the ground floor. The first floor offers three further bedrooms and a family bathroom. The outside rear offers a spacious low maintenance enclosed rear garden with field views, laid to lawn with patio area.