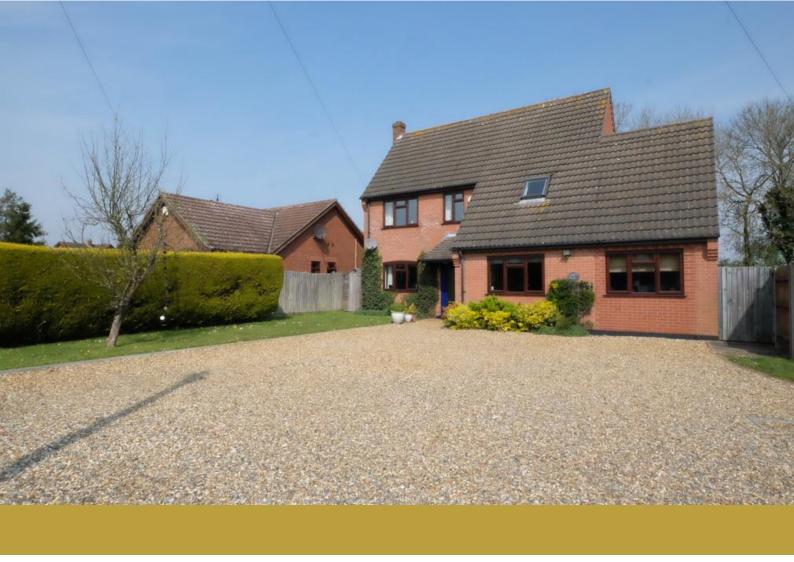

### **PROPERTY SUMMARY**

\*\* DESIRABLE LOCATION, EXTENSIVE PLOT TO FRONT
AND REAR, CHAIN FREE \*\*

This four bedroom or three bedroom with a study is situated in the desirable location of Forncett St. Peter, the property benefits from a large frontage with parking for numerous vehicles/caravan.

Accommodation comprises entrance hall, sitting room, conservatory, kitchen, utility room, dining room, cloakroom and 4th bedroom or study to the ground floor. The first floor offers three further bedrooms and a family bathroom. The outside rear offers a spacious low maintenance enclosed rear garden with field views, laid to lawn with patio area.