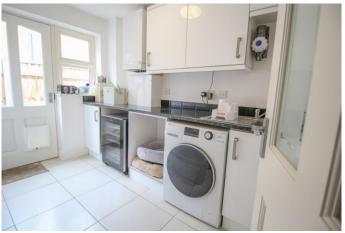

### **PROPERTY SUMMARY**

PICTURE PERFECT.. On approaching this property your eyes are drawn to its attractive facade, which gleams in the sunlight. Built circa 1930's this charming colonial style home was renovated around eight years ago to a high standard, mixing contemporary and modern living with some of the original features, making it a home which flows beautifully, with spacious, versatile accommodation. This family home has been well looked after and sits in a non-estate position with a detached double garage to the rear along with an enclosed garden. The accommodation itself features a 23'5" Sitting room, Dining room, Study/Fifth Bedroom, luxury 17'6" Kitchen/Breakfast room, Utility and Cloakroom on the ground floor. This is complimented by four double Bedrooms, an En Suite Shower room off the master and a Family Bathroom.