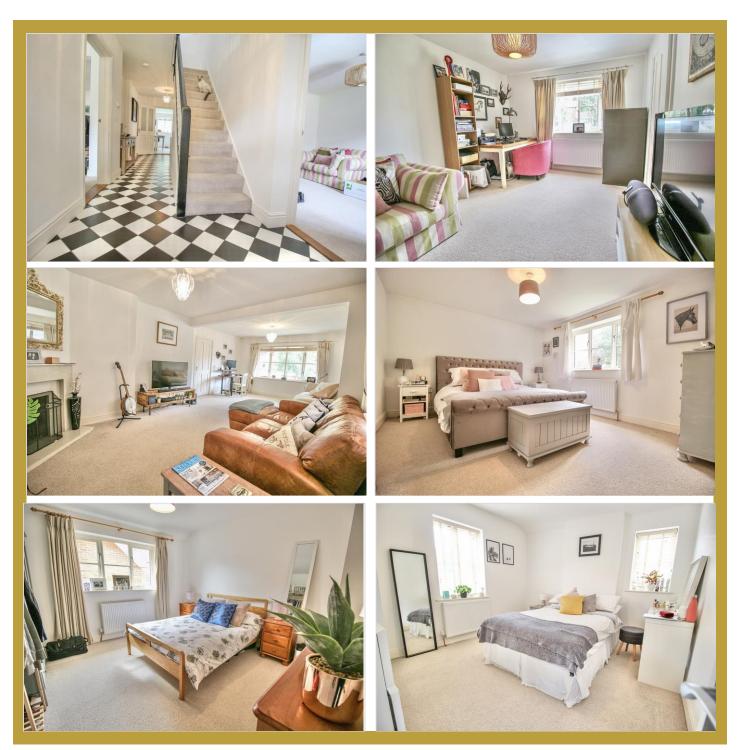

### **PROPERTY SUMMARY**

PICTURE PERFECT.. On approaching this property your eyes are drawn to its attractive facade, which gleams in the sunlight. Built circa 1930's this charming colonial style home was renovated around eight years ago to a high standard, mixing contemporary and modern living with some of the original features, making it a home which flows beautifully, with spacious, versatile accommodation. This family home has been well looked after and sits in a non-estate position with a detached double garage to the rear along with an enclosed garden. The accommodation itself features a 23'5" Sitting room, Dining room, Study/Fifth Bedroom, luxury 17'6" Kitchen/Breakfast room, Utility and Cloakroom on the ground floor. This is complimented by four double Bedrooms, an En Suite Shower room off the master and a Family Bathroom.