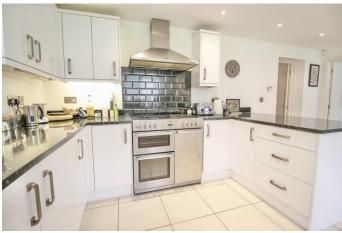

### **PROPERTY SUMMARY**

PICTURE PERFECT.. On approaching this property your eyes are drawn to its attractive facade, which gleams in the sunlight. Built circa 1930's this charming colonial style home was renovated around eight years ago to a high standard, mixing contemporary and modern living with some of the original features, making it a home which flows beautifully, with spacious, versatile accommodation. This family home has been well looked after and sits in a non-estate position with a detached double garage to the rear along with an enclosed garden. The accommodation itself features a 23'5" Sitting room, Dining room, Study/Fifth Bedroom, luxury 17'6" Kitchen/Breakfast room, Utility and Cloakroom on the ground floor. This is complimented by four double Bedrooms, an En Suite Shower room off the master and a Family Bathroom.