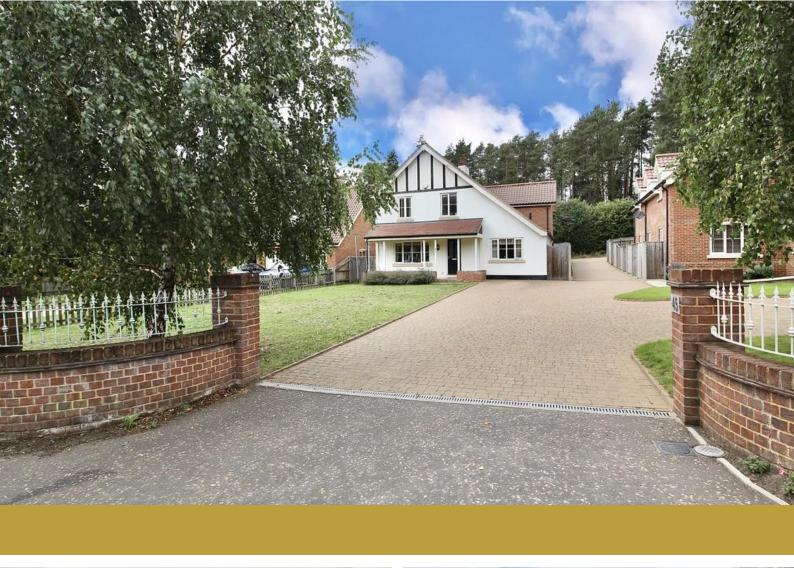

### **PROPERTY SUMMARY**

PICTURE PERFECT.. On approaching this property your eyes are drawn to its attractive facade, which gleams in the sunlight. Built circa 1930's this charming colonial style home was renovated around eight years ago to a high standard, mixing contemporary and modern living with some of the original features, making it a home which flows beautifully, with spacious, versatile accommodation. This family home has been well looked after and sits in a non-estate position with a detached double garage to the rear along with an enclosed garden. The accommodation itself features a 23'5" Sitting room, Dining room, Study/Fifth Bedroom, luxury 17'6" Kitchen/Breakfast room, Utility and Cloakroom on the ground floor. This is complimented by four double Bedrooms, an En Suite Shower room off the master and a Family Bathroom.