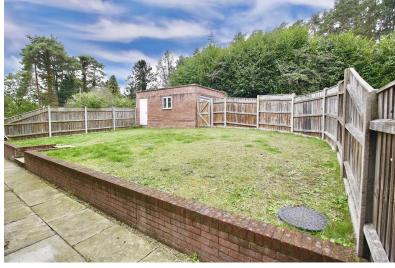

### **PROPERTY SUMMARY**

PICTURE PERFECT.. On approaching this property your eyes are drawn to its attractive facade, which gleams in the sunlight. Built circa 1930's this charming colonial style home was renovated around eight years ago to a high standard, mixing contemporary and modern living with some of the original features, making it a home which flows beautifully, with spacious, versatile accommodation. This family home has been well looked after and sits in a non-estate position with a detached double garage to the rear along with an enclosed garden. The accommodation itself features a 23'5" Sitting room, Dining room, Study/Fifth Bedroom, luxury 17'6" Kitchen/Breakfast room, Utility and Cloakroom on the ground floor. This is complimented by four double Bedrooms, an En Suite Shower room off the master and a Family Bathroom.