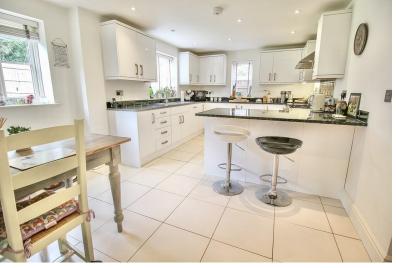

### **PROPERTY SUMMARY**

PICTURE PERFECT.. On approaching this property your eyes are drawn to its attractive facade, which gleams in the sunlight. Built circa 1930's this charming colonial style home was renovated around eight years ago to a high standard, mixing contemporary and modern living with some of the original features, making it a home which flows beautifully, with spacious, versatile accommodation. This family home has been well looked after and sits in a non-estate position with a detached double garage to the rear along with an enclosed garden. The accommodation itself features a 23'5" Sitting room, Dining room, Study/Fifth Bedroom, luxury 17'6" Kitchen/Breakfast room, Utility and Cloakroom on the ground floor. This is complimented by four double Bedrooms, an En Suite Shower room off the master and a Family Bathroom.