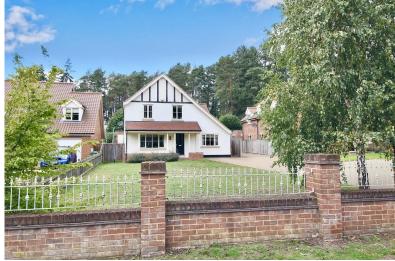

### **PROPERTY SUMMARY**

PICTURE PERFECT.. On approaching this property your eyes are drawn to its attractive facade, which gleams in the sunlight. Built circa 1930's this charming colonial style home was renovated around eight years ago to a high standard, mixing contemporary and modern living with some of the original features, making it a home which flows beautifully, with spacious, versatile accommodation. This family home has been well looked after and sits in a non-estate position with a detached double garage to the rear along with an enclosed garden. The accommodation itself features a 23'5" Sitting room, Dining room, Study/Fifth Bedroom, luxury 17'6" Kitchen/Breakfast room, Utility and Cloakroom on the ground floor. This is complimented by four double Bedrooms, an En Suite Shower room off the master and a Family Bathroom.