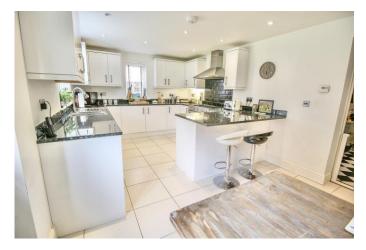

### **PROPERTY SUMMARY**

PICTURE PERFECT.. On approaching this property your eyes are drawn to its attractive facade, which gleams in the sunlight. Built circa 1930's this charming colonial style home was renovated around eight years ago to a high standard, mixing contemporary and modern living with some of the original features, making it a home which flows beautifully, with spacious, versatile accommodation. This family home has been well looked after and sits in a non-estate position with a detached double garage to the rear along with an enclosed garden. The accommodation itself features a 23'5" Sitting room, Dining room, Study/Fifth Bedroom, luxury 17'6" Kitchen/Breakfast room, Utility and Cloakroom on the ground floor. This is complimented by four double Bedrooms, an En Suite Shower room off the master and a Family Bathroom.