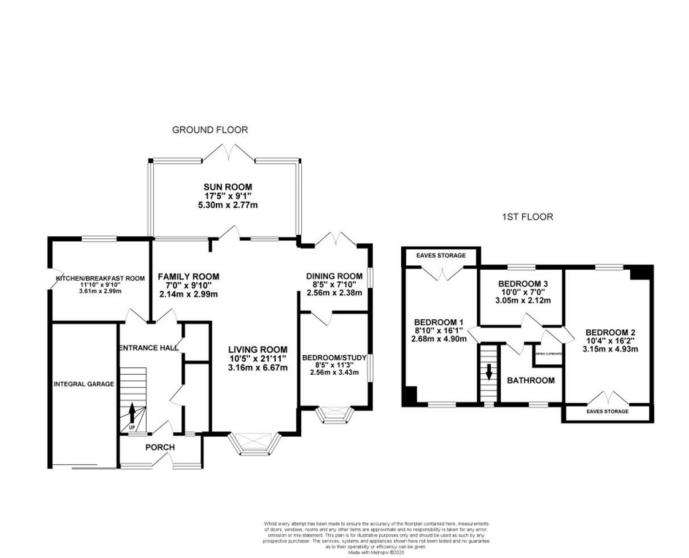

## PROPERTY SUMMARY

MORE THAN FIRST MEETS THE EYE...

You need to look inside this property to fully appreciate the accommodation on offer and stunning landscaped gardens.

This chalet style detached home is set on a generous plot and offers versatile accommodation, with a ground floor shower room and bedroom, along with 3 further bedrooms and a bathroom on the first floor. The gardens have been beautifully landscaped and features a little pond which attracts a variety of wildlife, raised flower beds, a timber shed and greenhouse. There is also an integral garage and a driveway which provides ample parking space.