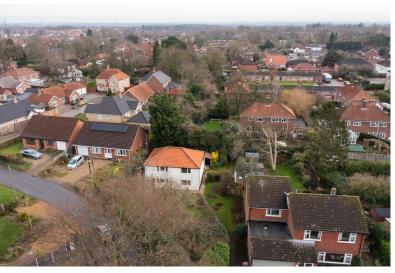

#### **PROPERTY SUMMARY**

LAUNCHING SATURDAY 22ND JANUARY... This detached home, believed to date back to the early 1900's, was formerly two cottages and has the addition of a large flat roof extension to the rear. It has been in the same ownership for over 40 years, so does require some updating and reconfiguration. It does however have UPVC double glazing throughout (approx. 7 years old) and gas central heating (boiler is approx. 3 years old). A driveway provides off road parking and the garden is located to the front of the property, with only a pathway to the rear.