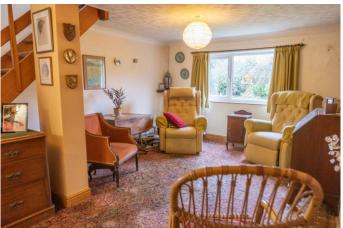

#### **PROPERTY SUMMARY**

LAUNCHING SATURDAY 22ND JANUARY... This detached home, believed to date back to the early 1900's, was formerly two cottages and has the addition of a large flat roof extension to the rear. It has been in the same ownership for over 40 years, so does require some updating and reconfiguration. It does however have UPVC double glazing throughout (approx. 7 years old) and gas central heating (boiler is approx. 3 years old). A driveway provides off road parking and the garden is located to the front of the property, with only a pathway to the rear.