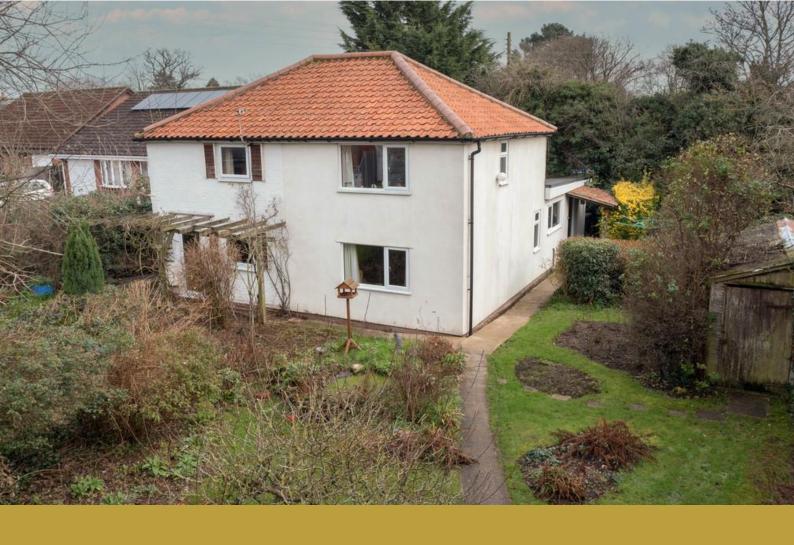

#### **PROPERTY SUMMARY**

LAUNCHING SATURDAY 22ND JANUARY... This detached home, believed to date back to the early 1900's, was formerly two cottages and has the addition of a large flat roof extension to the rear. It has been in the same ownership for over 40 years, so does require some updating and reconfiguration. It does however have UPVC double glazing throughout (approx. 7 years old) and gas central heating (boiler is approx. 3 years old). A driveway provides off road parking and the garden is located to the front of the property, with only a pathway to the rear.