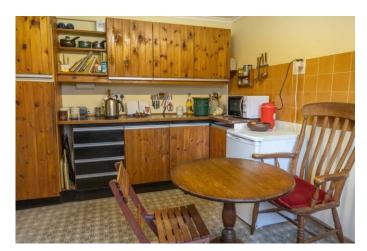

#### **PROPERTY SUMMARY**

LAUNCHING SATURDAY 22ND JANUARY... This detached home, believed to date back to the early 1900's, was formerly two cottages and has the addition of a large flat roof extension to the rear. It has been in the same ownership for over 40 years, so does require some updating and reconfiguration. It does however have UPVC double glazing throughout (approx. 7 years old) and gas central heating (boiler is approx. 3 years old). A driveway provides off road parking and the garden is located to the front of the property, with only a pathway to the rear.