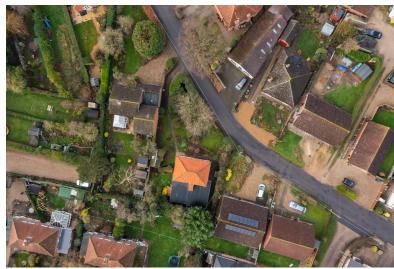

#### **PROPERTY SUMMARY**

LAUNCHING SATURDAY 22ND JANUARY... This detached home, believed to date back to the early 1900's, was formerly two cottages and has the addition of a large flat roof extension to the rear. It has been in the same ownership for over 40 years, so does require some updating and reconfiguration. It does however have UPVC double glazing throughout (approx. 7 years old) and gas central heating (boiler is approx. 3 years old). A driveway provides off road parking and the garden is located to the front of the property, with only a pathway to the rear.