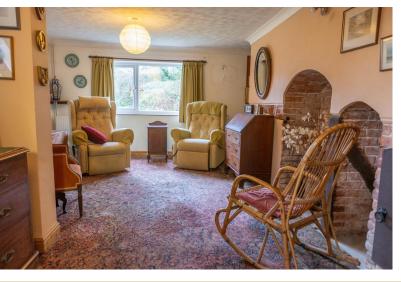

#### **PROPERTY SUMMARY**

LAUNCHING SATURDAY 22ND JANUARY... This detached home, believed to date back to the early 1900's, was formerly two cottages and has the addition of a large flat roof extension to the rear. It has been in the same ownership for over 40 years, so does require some updating and reconfiguration. It does however have UPVC double glazing throughout (approx. 7 years old) and gas central heating (boiler is approx. 3 years old). A driveway provides off road parking and the garden is located to the front of the property, with only a pathway to the rear.