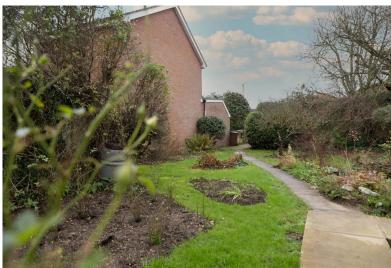

#### **PROPERTY SUMMARY**

LAUNCHING SATURDAY 22ND JANUARY... This detached home, believed to date back to the early 1900's, was formerly two cottages and has the addition of a large flat roof extension to the rear. It has been in the same ownership for over 40 years, so does require some updating and reconfiguration. It does however have UPVC double glazing throughout (approx. 7 years old) and gas central heating (boiler is approx. 3 years old). A driveway provides off road parking and the garden is located to the front of the property, with only a pathway to the rear.