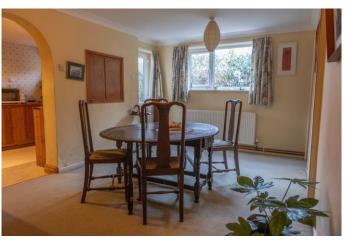

#### **PROPERTY SUMMARY**

LAUNCHING SATURDAY 22ND JANUARY... This detached home, believed to date back to the early 1900's, was formerly two cottages and has the addition of a large flat roof extension to the rear. It has been in the same ownership for over 40 years, so does require some updating and reconfiguration. It does however have UPVC double glazing throughout (approx. 7 years old) and gas central heating (boiler is approx. 3 years old). A driveway provides off road parking and the garden is located to the front of the property, with only a pathway to the rear.