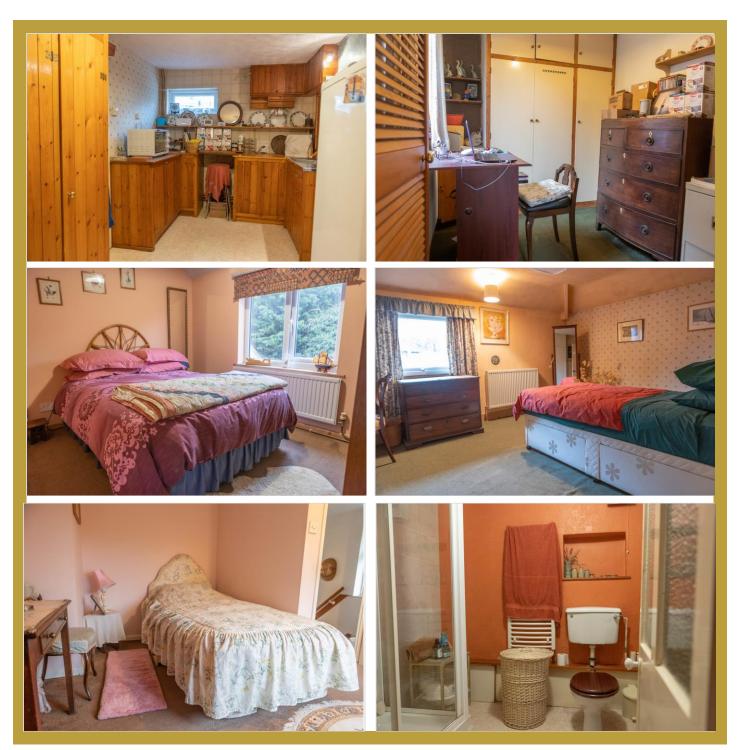

#### **PROPERTY SUMMARY**

LAUNCHING SATURDAY 22ND JANUARY... This detached home, believed to date back to the early 1900's, was formerly two cottages and has the addition of a large flat roof extension to the rear. It has been in the same ownership for over 40 years, so does require some updating and reconfiguration. It does however have UPVC double glazing throughout (approx. 7 years old) and gas central heating (boiler is approx. 3 years old). A driveway provides off road parking and the garden is located to the front of the property, with only a pathway to the rear.