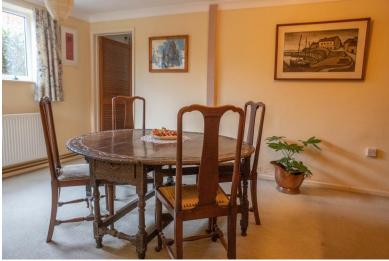

#### **PROPERTY SUMMARY**

LAUNCHING SATURDAY 22ND JANUARY... This detached home, believed to date back to the early 1900's, was formerly two cottages and has the addition of a large flat roof extension to the rear. It has been in the same ownership for over 40 years, so does require some updating and reconfiguration. It does however have UPVC double glazing throughout (approx. 7 years old) and gas central heating (boiler is approx. 3 years old). A driveway provides off road parking and the garden is located to the front of the property, with only a pathway to the rear.