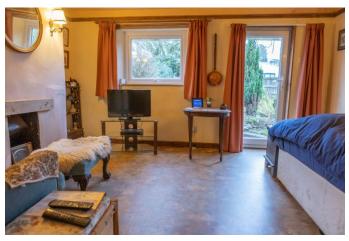

#### **PROPERTY SUMMARY**

LAUNCHING SATURDAY 22ND JANUARY... This detached home, believed to date back to the early 1900's, was formerly two cottages and has the addition of a large flat roof extension to the rear. It has been in the same ownership for over 40 years, so does require some updating and reconfiguration. It does however have UPVC double glazing throughout (approx. 7 years old) and gas central heating (boiler is approx. 3 years old). A driveway provides off road parking and the garden is located to the front of the property, with only a pathway to the rear.