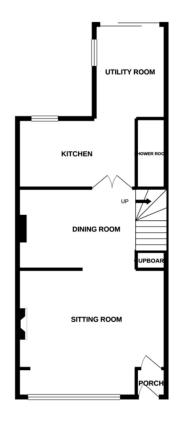

#### LAUNCHING SATURDAY 30TH OCTOBER...

This extended city terrace is positioned within walking distance of the city centre, and is being offered with NO ONWARD CHAIN. The property boasts a porch entrance, 18'4" sitting room, 12'2" dining room, fitted kitchen, utility area and shower room on the ground floor. Upstairs there are two bedrooms, with a bathroom off the second. A staircase direct from the landing leads up to the attic space. Outside, there is a non-bisected rear garden which incorporates a timber decking and artificial grass and has rear access, along with pedestrian across the neighbouring property, and through an alley way to the front. The property is heated by a gas combi boiler, which was installed approximately 5 years ago and is UPVC double glazed.

Whilst every attempt has been made to ensure the accuracy of the floorplan contained here, measurements of doors, windows, rooms and any other items are approximate and no responsibility is taken for any error, omission or mis-statement. This plan is for illustrative purposes only and blood be used as such by any prospective purchaser. The services, systems and appliances shown have not been tested and no guarantee as to their operability or efficiency can be given.