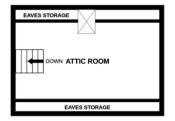

#### LAUNCHING SATURDAY 30TH OCTOBER...

This extended city terrace is positioned within walking distance of the city centre, and is being offered with NO ONWARD CHAIN. The property boasts a porch entrance, 18'4" sitting room, 12'2" dining room, fitted kitchen, utility area and shower room on the ground floor. Upstairs there are two bedrooms, with a bathroom off the second. A staircase direct from the landing leads up to the attic space. Outside, there is a non-bisected rear garden which incorporates a timber decking and artificial grass and has rear access, along with pedestrian across the neighbouring property, and through an alley way to the front. The property is heated by a gas combi boiler, which was installed approximately 5 years ago and is UPVC double glazed.

Whilst every attempt has been made to ensure the accuracy of the floorplan contained here, measurements of doors, windows, rooms and any other items are approximate and no responsibility is taken for any error, omission or mis-statement. This plan is for illustrative purposes only and blood be used as such by any prospective purchaser. The services, systems and appliances shown have not been tested and no guarantee as to their operability or efficiency can be given.