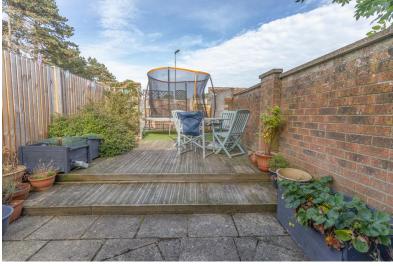

#### LAUNCHING SATURDAY 30TH OCTOBER...

This extended city terrace is positioned within walking distance of the city centre, and is being offered with NO ONWARD CHAIN. The property boasts a porch entrance, 18'4" sitting room, 12'2" dining room, fitted kitchen, utility area and shower room on the ground floor. Upstairs there are two bedrooms, with a bathroom off the second. A staircase direct from the landing leads up to the attic space. Outside, there is a non-bisected rear garden which incorporates a timber decking and artificial grass and has rear access, along with pedestrian across the neighbouring property, and through an alley way to the front. The property is heated by a gas combi boiler, which was installed approximately 5 years ago and is UPVC double glazed.