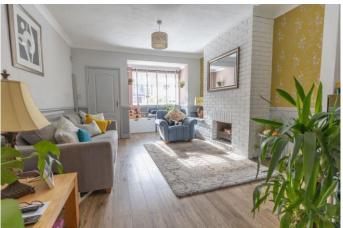

#### LAUNCHING SATURDAY 30TH OCTOBER...

This extended city terrace is positioned within walking distance of the city centre, and is being offered with NO ONWARD CHAIN. The property boasts a porch entrance, 18'4" sitting room, 12'2" dining room, fitted kitchen, utility area and shower room on the ground floor. Upstairs there are two bedrooms, with a bathroom off the second. A staircase direct from the landing leads up to the attic space. Outside, there is a non-bisected rear garden which incorporates a timber decking and artificial grass and has rear access, along with pedestrian across the neighbouring property, and through an alley way to the front. The property is heated by a gas combi boiler, which was installed approximately 5 years ago and is UPVC double glazed.