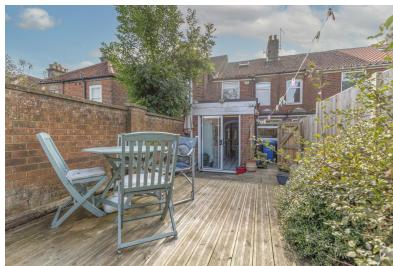

#### LAUNCHING SATURDAY 30TH OCTOBER...

This extended city terrace is positioned within walking distance of the city centre, and is being offered with NO ONWARD CHAIN. The property boasts a porch entrance, 18'4" sitting room, 12'2" dining room, fitted kitchen, utility area and shower room on the ground floor. Upstairs there are two bedrooms, with a bathroom off the second. A staircase direct from the landing leads up to the attic space. Outside, there is a non-bisected rear garden which incorporates a timber decking and artificial grass and has rear access, along with pedestrian across the neighbouring property, and through an alley way to the front. The property is heated by a gas combi boiler, which was installed approximately 5 years ago and is UPVC double glazed.