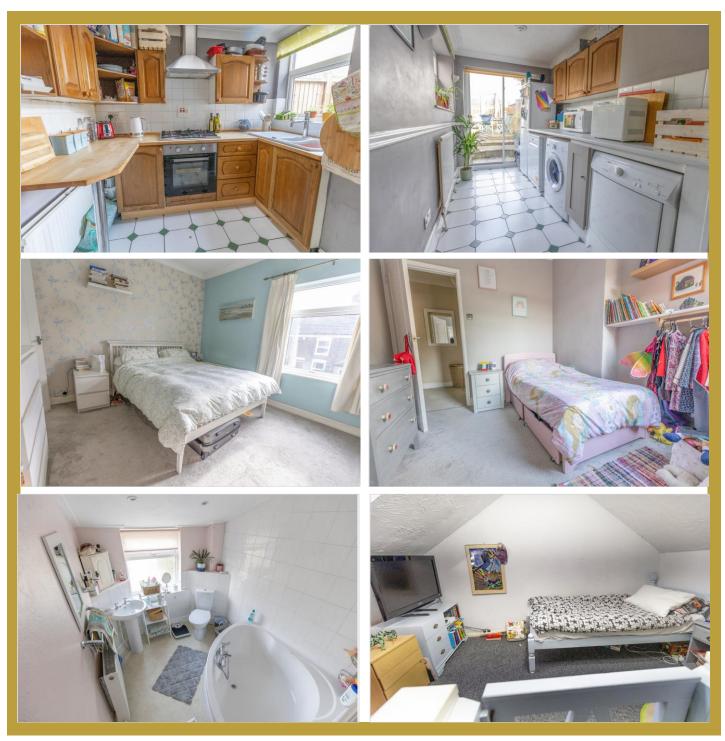

#### LAUNCHING SATURDAY 30TH OCTOBER...

This extended city terrace is positioned within walking distance of the city centre, and is being offered with NO ONWARD CHAIN. The property boasts a porch entrance, 18'4" sitting room, 12'2" dining room, fitted kitchen, utility area and shower room on the ground floor. Upstairs there are two bedrooms, with a bathroom off the second. A staircase direct from the landing leads up to the attic space. Outside, there is a non-bisected rear garden which incorporates a timber decking and artificial grass and has rear access, along with pedestrian across the neighbouring property, and through an alley way to the front. The property is heated by a gas combi boiler, which was installed approximately 5 years ago and is UPVC double glazed.