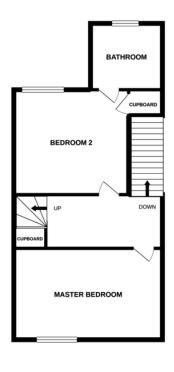

#### LAUNCHING SATURDAY 30TH OCTOBER...

This extended city terrace is positioned within walking distance of the city centre, and is being offered with NO ONWARD CHAIN. The property boasts a porch entrance, 18'4" sitting room, 12'2" dining room, fitted kitchen, utility area and shower room on the ground floor. Upstairs there are two bedrooms, with a bathroom off the second. A staircase direct from the landing leads up to the attic space. Outside, there is a non-bisected rear garden which incorporates a timber decking and artificial grass and has rear access, along with pedestrian across the neighbouring property, and through an alley way to the front. The property is heated by a gas combi boiler, which was installed approximately 5 years ago and is UPVC double glazed.

Whilst every attempt has been made to ensure the accuracy of the floorplan contained here, measurements of doors, windows, rooms and any other items are approximate and no responsibility is taken for any error, omission or mis-statement. This plan is for illustrative purposes only and blood be used as such by any prospective purchaser. The services, systems and appliances shown have not been tested and no guarantee as to their operability or efficiency can be given.