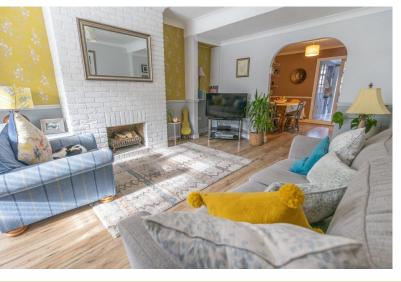

#### LAUNCHING SATURDAY 30TH OCTOBER...

This extended city terrace is positioned within walking distance of the city centre, and is being offered with NO ONWARD CHAIN. The property boasts a porch entrance, 18'4" sitting room, 12'2" dining room, fitted kitchen, utility area and shower room on the ground floor. Upstairs there are two bedrooms, with a bathroom off the second. A staircase direct from the landing leads up to the attic space. Outside, there is a non-bisected rear garden which incorporates a timber decking and artificial grass and has rear access, along with pedestrian across the neighbouring property, and through an alley way to the front. The property is heated by a gas combi boiler, which was installed approximately 5 years ago and is UPVC double glazed.