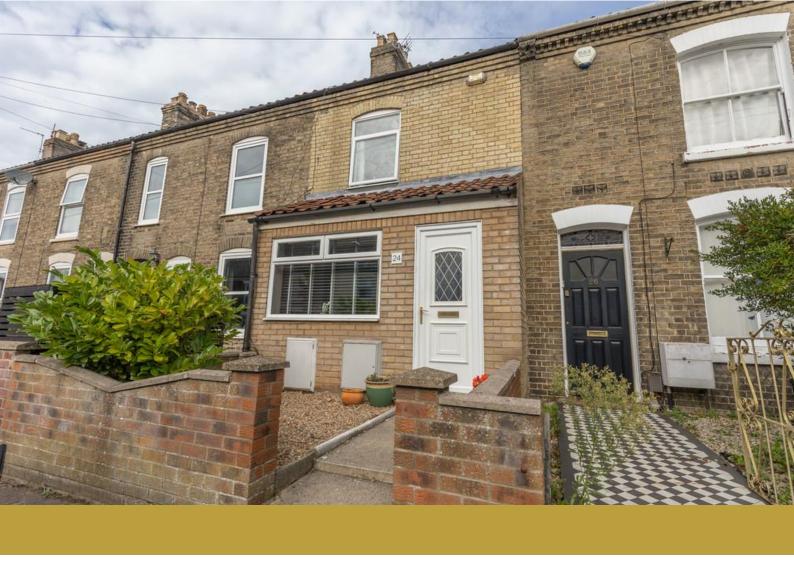

#### LAUNCHING SATURDAY 30TH OCTOBER...

This extended city terrace is positioned within walking distance of the city centre, and is being offered with NO ONWARD CHAIN. The property boasts a porch entrance, 18'4" sitting room, 12'2" dining room, fitted kitchen, utility area and shower room on the ground floor. Upstairs there are two bedrooms, with a bathroom off the second. A staircase direct from the landing leads up to the attic space. Outside, there is a non-bisected rear garden which incorporates a timber decking and artificial grass and has rear access, along with pedestrian across the neighbouring property, and through an alley way to the front. The property is heated by a gas combi boiler, which was installed approximately 5 years ago and is UPVC double glazed.