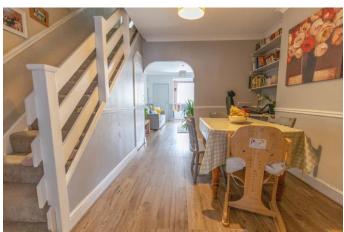

#### LAUNCHING SATURDAY 30TH OCTOBER...

This extended city terrace is positioned within walking distance of the city centre, and is being offered with NO ONWARD CHAIN. The property boasts a porch entrance, 18'4" sitting room, 12'2" dining room, fitted kitchen, utility area and shower room on the ground floor. Upstairs there are two bedrooms, with a bathroom off the second. A staircase direct from the landing leads up to the attic space. Outside, there is a non-bisected rear garden which incorporates a timber decking and artificial grass and has rear access, along with pedestrian across the neighbouring property, and through an alley way to the front. The property is heated by a gas combi boiler, which was installed approximately 5 years ago and is UPVC double glazed.