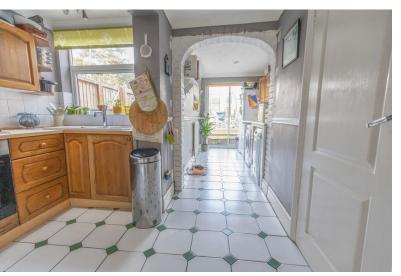

#### LAUNCHING SATURDAY 30TH OCTOBER...

This extended city terrace is positioned within walking distance of the city centre, and is being offered with NO ONWARD CHAIN. The property boasts a porch entrance, 18'4" sitting room, 12'2" dining room, fitted kitchen, utility area and shower room on the ground floor. Upstairs there are two bedrooms, with a bathroom off the second. A staircase direct from the landing leads up to the attic space. Outside, there is a non-bisected rear garden which incorporates a timber decking and artificial grass and has rear access, along with pedestrian across the neighbouring property, and through an alley way to the front. The property is heated by a gas combi boiler, which was installed approximately 5 years ago and is UPVC double glazed.