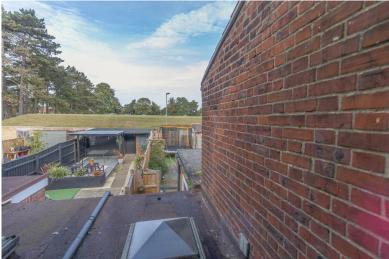

#### LAUNCHING SATURDAY 30TH OCTOBER...

This extended city terrace is positioned within walking distance of the city centre, and is being offered with NO ONWARD CHAIN. The property boasts a porch entrance, 18'4" sitting room, 12'2" dining room, fitted kitchen, utility area and shower room on the ground floor. Upstairs there are two bedrooms, with a bathroom off the second. A staircase direct from the landing leads up to the attic space. Outside, there is a non-bisected rear garden which incorporates a timber decking and artificial grass and has rear access, along with pedestrian across the neighbouring property, and through an alley way to the front. The property is heated by a gas combi boiler, which was installed approximately 5 years ago and is UPVC double glazed.