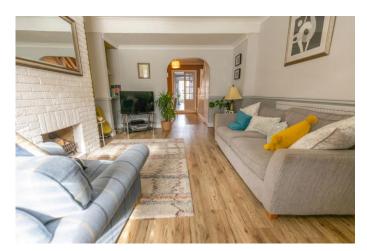

#### LAUNCHING SATURDAY 30TH OCTOBER...

This extended city terrace is positioned within walking distance of the city centre, and is being offered with NO ONWARD CHAIN. The property boasts a porch entrance, 18'4" sitting room, 12'2" dining room, fitted kitchen, utility area and shower room on the ground floor. Upstairs there are two bedrooms, with a bathroom off the second. A staircase direct from the landing leads up to the attic space. Outside, there is a non-bisected rear garden which incorporates a timber decking and artificial grass and has rear access, along with pedestrian across the neighbouring property, and through an alley way to the front. The property is heated by a gas combi boiler, which was installed approximately 5 years ago and is UPVC double glazed.