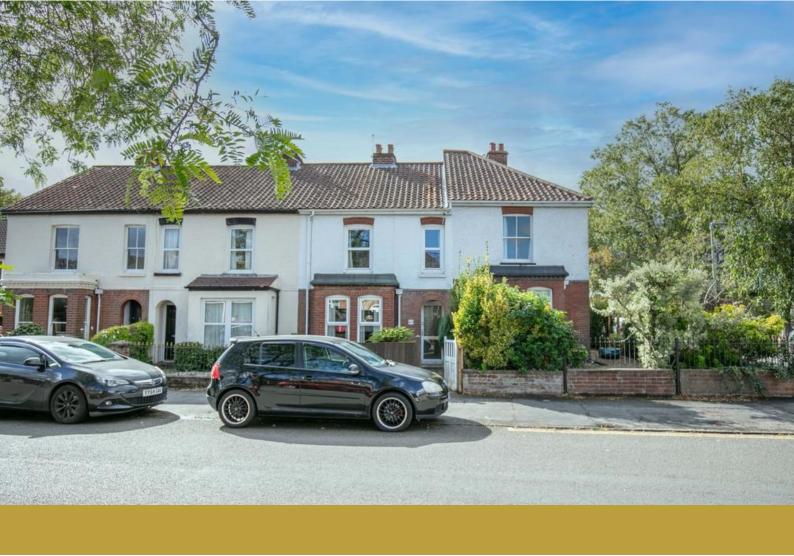

## **Christchurch Road**

Norwich, NR2 3NE

- NO ONWARD CHAIN
- IN NEED OF MODERNISATION
- SOUGHT AFTER ADDRESS
- HALL ENTRANCE & BAY FRONTED

## **DESCRIPTION**

\*GUIDE PRICE £350,000 - £400,000\* NO ONWARD CHAIN... We are delighted to offer for sale this bay fronted, mid terraced home, positioned on a highly sought-after road. The property has been in the same ownership for over 60 years, so has watched generations grow. It does however require extensive modernisation to bring it back to life, including: - central heating, kitchen, bathroom, ceilings, redecoration, and floor coverings. The accommodation consists of an entrance hall, 12'4" sitting room, 16'0" dining room and 9'11" kitchen on the ground floor. This is complimented by a 16'0" master bedroom, 13'2" second bedroom, 9'11 third bedroom and bathroom upstairs. Outside, to the rear, is an enclosed, south facing, non-bisected garden with a brick storage shed and rear access. Non-permit parking is available on the road.