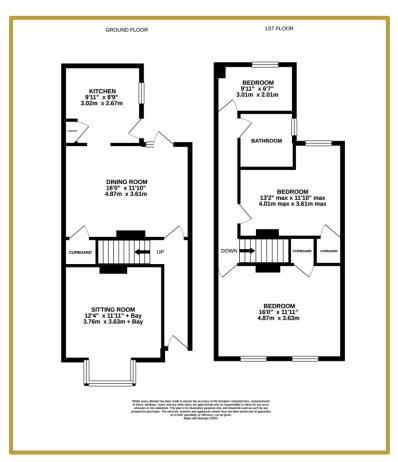

## **DESCRIPTION**

\*GUIDE PRICE £350,000 - £400,000\* NO ONWARD CHAIN... We are delighted to offer for sale this bay fronted, mid terraced home, positioned on a highly sought-after road. The property has been in the same ownership for over 60 years, so has watched generations grow. It does however require extensive modernisation to bring it back to life, including: - central heating, kitchen, bathroom, ceilings, redecoration, and floor coverings. The accommodation consists of an entrance hall, 12'4" sitting room, 16'0" dining room and 9'11" kitchen on the ground floor. This is complimented by a 16'0" master bedroom, 13'2" second bedroom, 9'11 third bedroom and bathroom upstairs. Outside, to the rear, is an enclosed, south facing, non-bisected garden with a brick storage shed and rear access. Non-permit parking is available on the road.